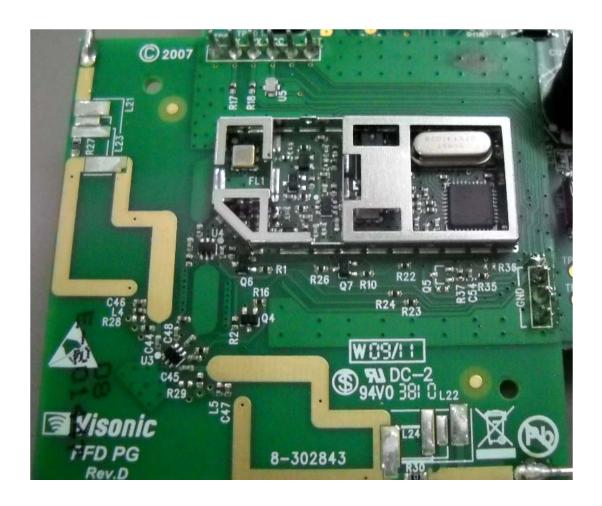

|                                       |
|   |                                       |
|   |                                       |
|   |                                       |
|   |                                       |
|   |                                       |
|   |                                       |
| 1 |                                       |

# Photograph No.1 PMASTER-30 control panel internal view



# Photograph No.2 PMASTER-30 control panel internal view



# Photograph No.3 PMASTER-30 control panel internal view with motherboard removed Proximity module in the EUT case







#### Photograph No.5 PMASTER-30 control panel motherboard without shields



# Photograph No.6 Control panel motherboard second side view



#### Photograph No.7 FFD RF module without shield



# Photograph No.8 FFD RF module second side view



#### Photograph No.9 Proximity module front side view