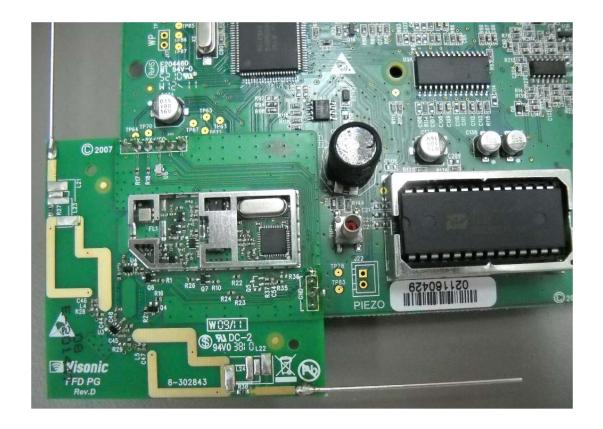

|
|   |                                       |
|   |                                       |
|   |                                       |
|   |                                       |
|   |                                       |
|   |                                       |
|   |                                       |
|   |                                       |
|   |                                       |
| 1 |                                       |

# Photograph No.1 PMASTER-30 control panel internal view



# Photograph No.2 PMASTER-30 control panel internal view



# Photograph No.3 PMASTER-30 control panel internal view with motherboard removed Proximity module in the EUT case







#### Photograph No.5 PMASTER-30 control panel motherboard without shields



# Photograph No.6 Control panel motherboard second side view



#### Photograph No.7 FFD RF module without shield



# Photograph No.8 FFD RF module second side view



#### Photograph No.9 Proximity module front side view