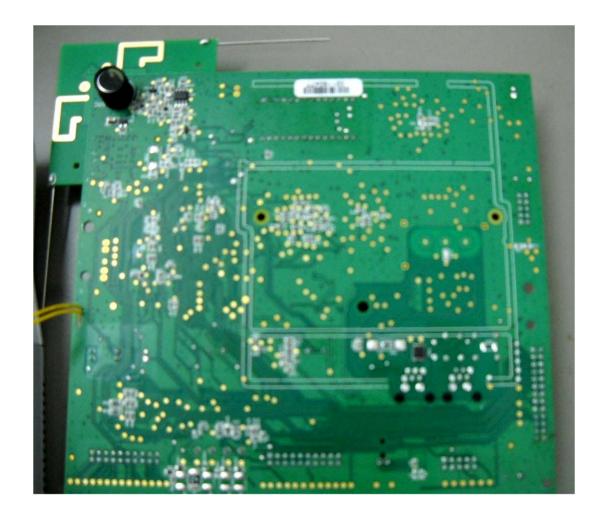

|
|   |                                       |
|   |                                       |
|   |                                       |
|   |                                       |
|   |                                       |
|   |                                       |
|   |                                       |
|   |                                       |
| 1 |                                       |

# Photograph No.1 PMASTER-30 control panel internal view



# Photograph No.2 PMASTER-30 control panel internal view



# Photograph No.3 PMASTER-30 control panel internal view with motherboard removed Proximity module in the EUT case







#### Photograph No.5 PMASTER-30 control panel motherboard without shields



# Photograph No.6 Control panel motherboard second side view



#### Photograph No.7 FFD RF module without shield



# Photograph No.8 FFD RF module second side view



#### Photograph No.9 Proximity module front side view