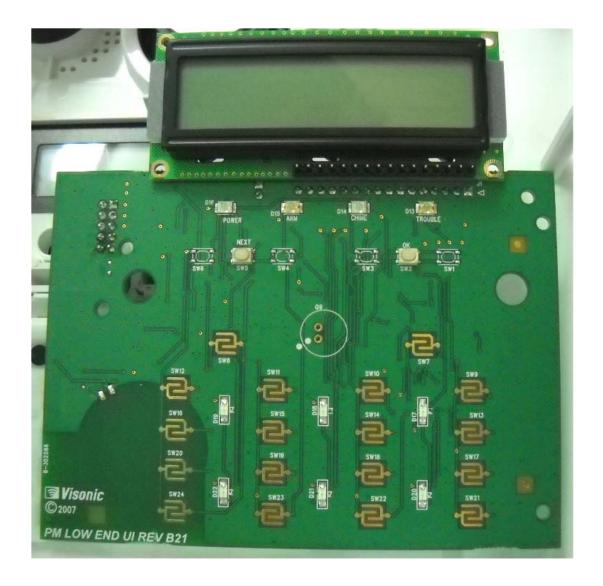

# Photograph No.1 PMASTER-30 control panel internal view

# Photograph No.2 PMASTER-30 control panel internal view