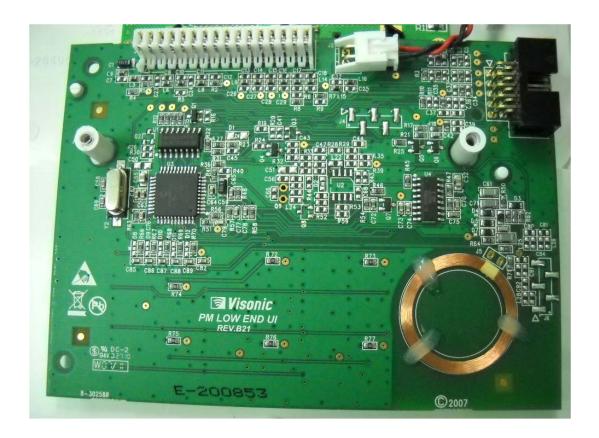

#### Photograph No.5 PMASTER-30 control panel motherboard without shields

# Photograph No.6 Control panel motherboard second side view