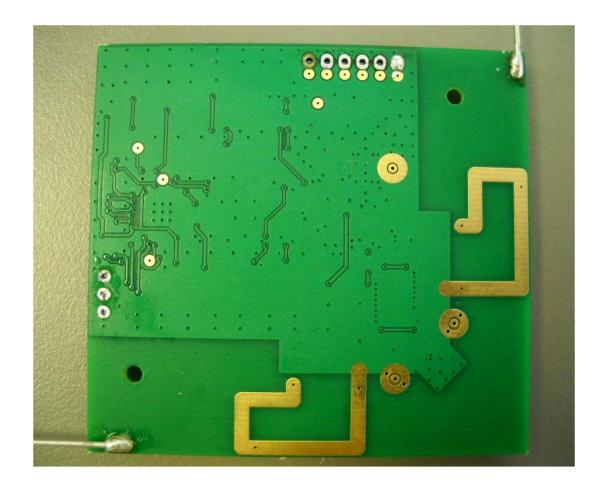

|
|   |                                       |
|   |                                       |
|   |                                       |
|   |                                       |
|   |                                       |
| 1 |                                       |

# Photograph No.1 PMASTER-30 control panel internal view



# Photograph No.2 PMASTER-30 control panel internal view



# Photograph No.3 PMASTER-30 control panel internal view with motherboard removed Proximity module in the EUT case







#### Photograph No.5 PMASTER-30 control panel motherboard without shields



# Photograph No.6 Control panel motherboard second side view



#### Photograph No.7 FFD RF module without shield



# Photograph No.8 FFD RF module second side view



#### Photograph No.9 Proximity module front side view