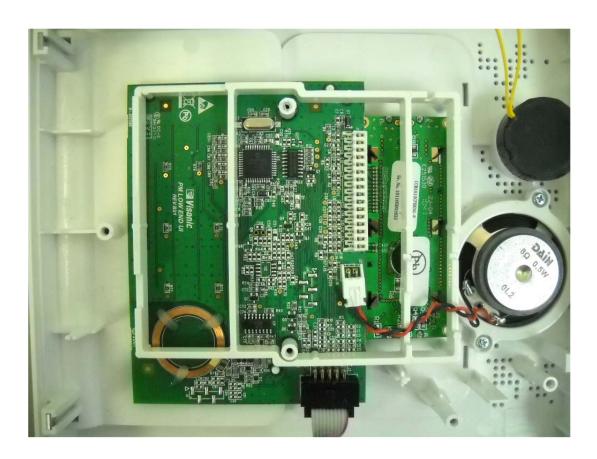

|
|   |                                       |
|   |                                       |
|   |                                       |
|   |                                       |
|   |                                       |
|   |                                       |
|   |                                       |
|   |                                       |
|   |                                       |
|   |                                       |
|   |                                       |
| 1 |                                       |

# Photograph No.1 PMASTER-30 control panel internal view



# Photograph No.2 PMASTER-30 control panel internal view



# Photograph No.3 PMASTER-30 control panel internal view with motherboard removed Proximity module in the EUT case







#### Photograph No.5 PMASTER-30 control panel motherboard without shields



# Photograph No.6 Control panel motherboard second side view



#### Photograph No.7 FFD RF module without shield



# Photograph No.8 FFD RF module second side view



#### Photograph No.9 Proximity module front side view