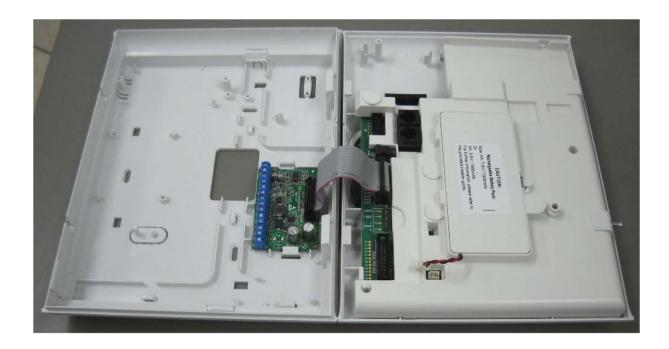

|
|   |                                       |
|   |                                       |
|   |                                       |
|   |                                       |
|   |                                       |
|   |                                       |
|   |                                       |
|   |                                       |
|   |                                       |
|   |                                       |
|   |                                       |
|   |                                       |
|   |                                       |
|   |                                       |
|   |                                       |
| 1 |                                       |

# Photograph No.1 PMASTER-30 control panel internal view



# Photograph No.2 PMASTER-30 control panel internal view



# Photograph No.3 PMASTER-30 control panel internal view with motherboard removed Proximity module in the EUT case







#### Photograph No.5 PMASTER-30 control panel motherboard without shields



# Photograph No.6 Control panel motherboard second side view



#### Photograph No.7 FFD RF module without shield



# Photograph No.8 FFD RF module second side view



#### Photograph No.9 Proximity module front side view