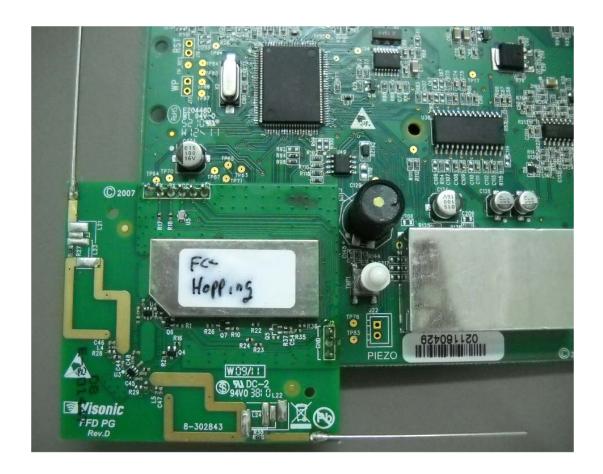

|
|   |                                       |
|   |                                       |
|   |                                       |
|   |                                       |
|   |                                       |
|   |                                       |
|   |                                       |
|   |                                       |
|   |                                       |
|   |                                       |
|   |                                       |
| 1 |                                       |

# Photograph No.1 PMASTER-30 control panel internal view



# Photograph No.2 PMASTER-30 control panel internal view



# Photograph No.3 PMASTER-30 control panel internal view with motherboard removed Proximity module in the EUT case







#### Photograph No.5 PMASTER-30 control panel motherboard without shields



# Photograph No.6 Control panel motherboard second side view



#### Photograph No.7 FFD RF module without shield



# Photograph No.8 FFD RF module second side view



#### Photograph No.9 Proximity module front side view