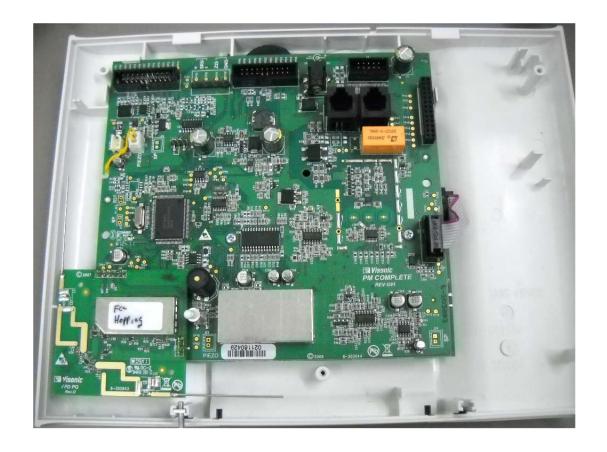

|
|   |                                       |
|   |                                       |
|   |                                       |
|   |                                       |
|   |                                       |
|   |                                       |
|   |                                       |
|   |                                       |
|   |                                       |
|   |                                       |
|   |                                       |
|   |                                       |
|   |                                       |
| 1 |                                       |

# Photograph No.1 PMASTER-30 control panel internal view



# Photograph No.2 PMASTER-30 control panel internal view



# Photograph No.3 PMASTER-30 control panel internal view with motherboard removed Proximity module in the EUT case







#### Photograph No.5 PMASTER-30 control panel motherboard without shields



# Photograph No.6 Control panel motherboard second side view



#### Photograph No.7 FFD RF module without shield



# Photograph No.8 FFD RF module second side view



#### Photograph No.9 Proximity module front side view