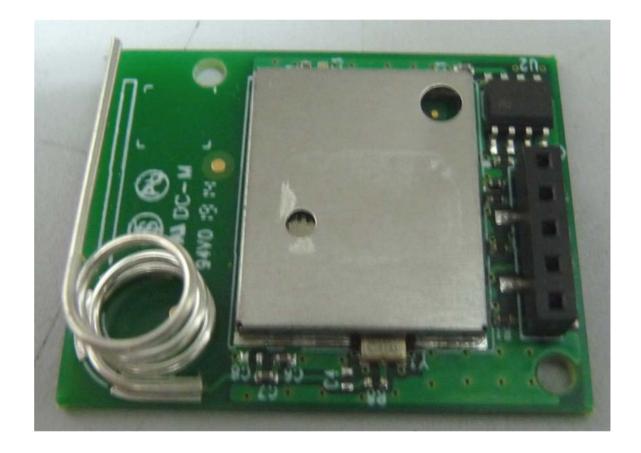

# Photograph No.11 Control panel Wi-Fi module front view

Photograph No.12 Control panel Wi-Fi module second side view