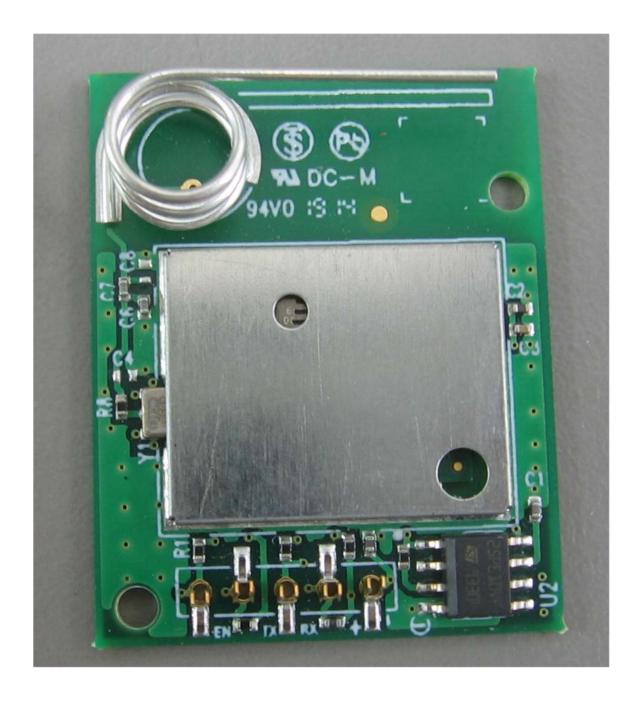

# Photograph No.11 Control panel Wi-Fi module front view

Photograph No.12 Control panel Wi-Fi module second side view