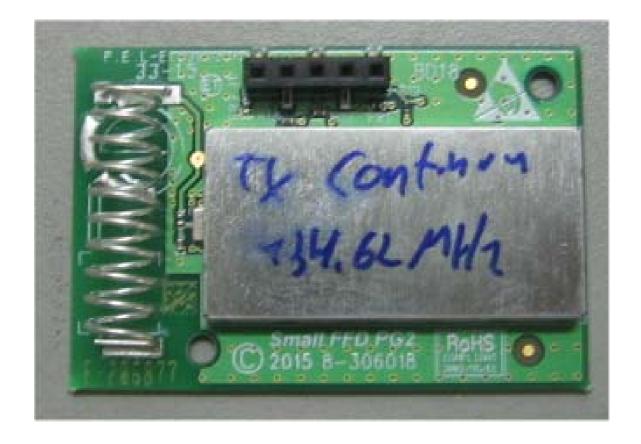

# Photograph No.7 Control panel PG-2 module front view

Photograph No.8 Control panel PG-2 module with shield removed

Photograph No.9 Control panel PG-2 module second side view