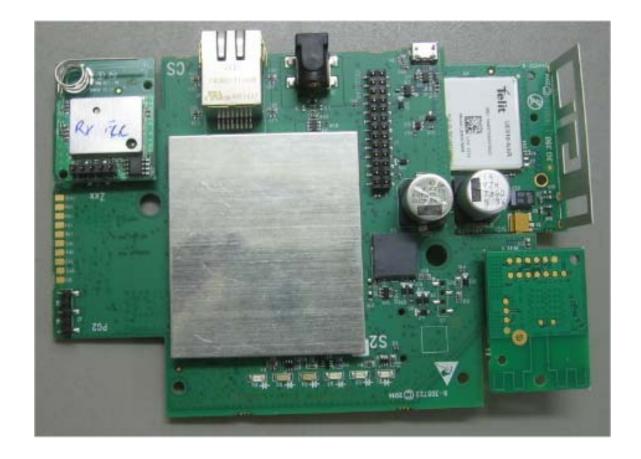

Photograph No.4 "PM-360 (433) ADT" motherboard front view

Photograph No.5 "PM-360 (433) ADT" control panel PCB second side view

Photograph No.6
Motherboard second side view with shield removed