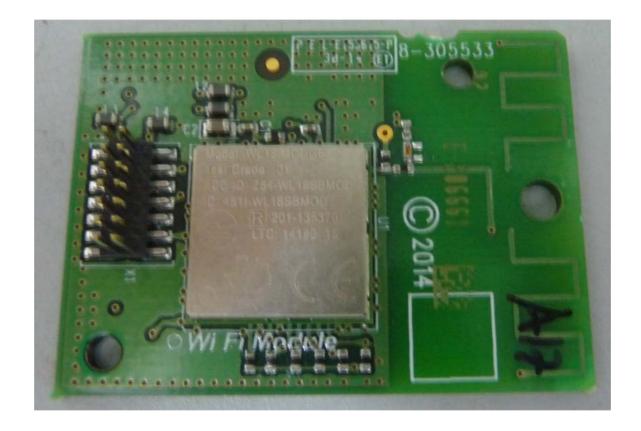

# Photograph No.11 Control panel Wi-Fi module front view

Photograph No.12 Control panel Wi-Fi module second side view