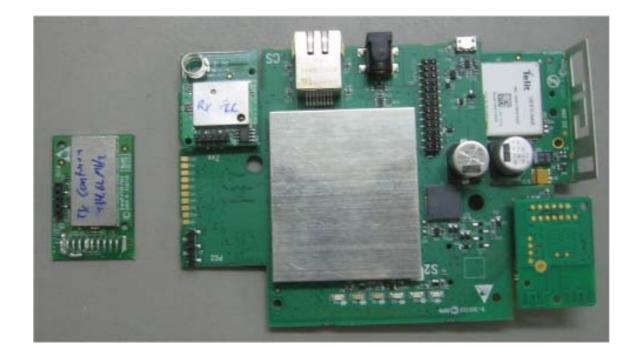

Photograph No.4 "PM-360 (433) ADT" motherboard front view

Photograph No.5 "PM-360 (433) ADT" control panel PCB second side view

Photograph No.6
Motherboard second side view with shield removed