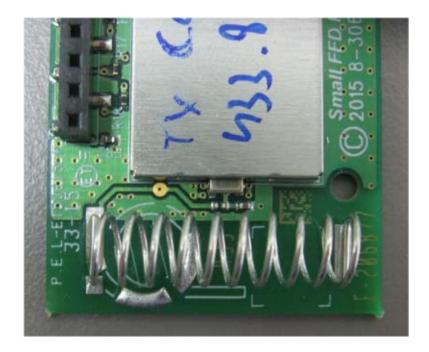

|
|                                       |
|                                       |
|                                       |

Photograph No.1 "PM-360 (433) ADT" control panel internal view



Photograph No.2 "PM-360 (433) ADT" control panel PCB front view



Photograph No.3 "PM-360 (433) ADT" motherboard front view with PG-2 module removed



Photograph No.4 "PM-360 (433) ADT" motherboard front view



Photograph No.5 "PM-360 (433) ADT" control panel PCB second side view



Photograph No.6
Motherboard second side view with shield removed



# Photograph No.7 Control panel PG-2 module front view



Photograph No.8 Control panel PG-2 module with shield removed



Photograph No.9 Control panel PG-2 module second side view



# Photograph No.10 Control panel PG-2 module antenna view



# Photograph No.11 Control panel Wi-Fi module front view



Photograph No.12 Control panel Wi-Fi module second side view



# Photograph No.13 Control panel Zwave module front view



Photograph No.14 Control panel Zwave module front view



Photograph No.15 Control panel Zwave module second side view



## Photograph No.16 Control panel 2G/3G module front view



Photograph No.17 Control panel 2G/3G module second side view