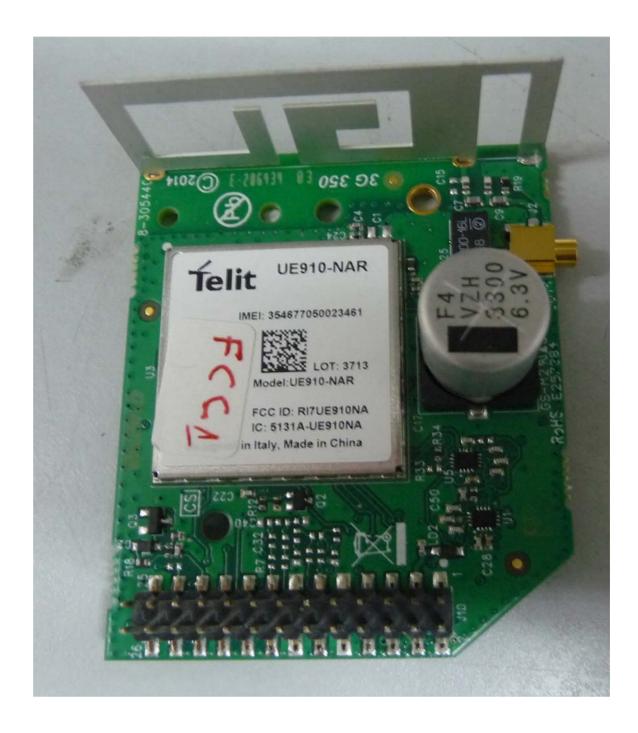

## Photograph No.16 Control panel 2G/3G module front view

Photograph No.17 Control panel 2G/3G module second side view