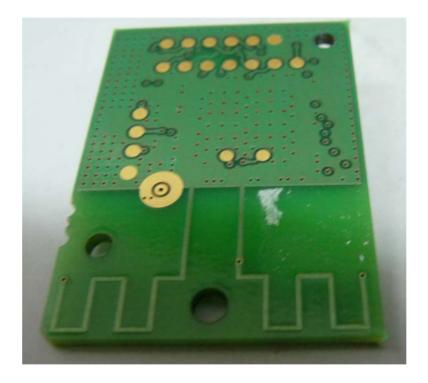

# Photograph No.13 Control panel Zwave module front view

Photograph No.14 Control panel Zwave module front view

Photograph No.15 Control panel Zwave module second side view