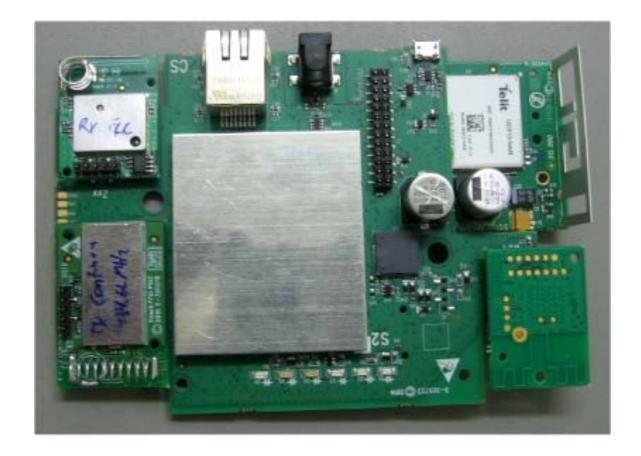

Photograph No.4 "PM-360 (433) ADT" motherboard front view

Photograph No.5 "PM-360 (433) ADT" control panel PCB second side view

Photograph No.6
Motherboard second side view with shield removed