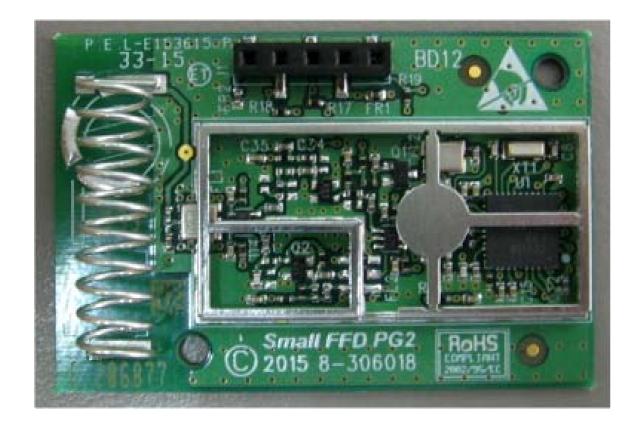

# Photograph No.7 Control panel PG-2 module front view

Photograph No.8 Control panel PG-2 module with shield removed

Photograph No.9 Control panel PG-2 module second side view