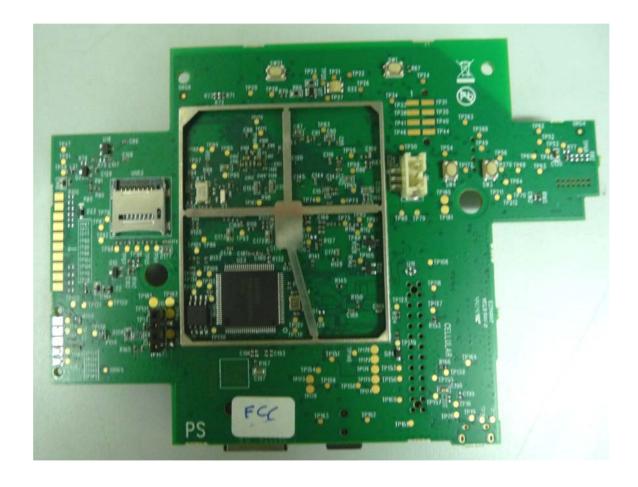

Photograph No.1 "PM-360 (433) ADT" control panel internal view

Photograph No.2 "PM-360 (433) ADT" control panel PCB front view

Photograph No.3 "PM-360 (433) ADT" motherboard front view with PG-2 module removed

Photograph No.4 "PM-360 (433) ADT" motherboard front view

Photograph No.5 "PM-360 (433) ADT" control panel PCB second side view

Photograph No.6
Motherboard second side view with shield removed