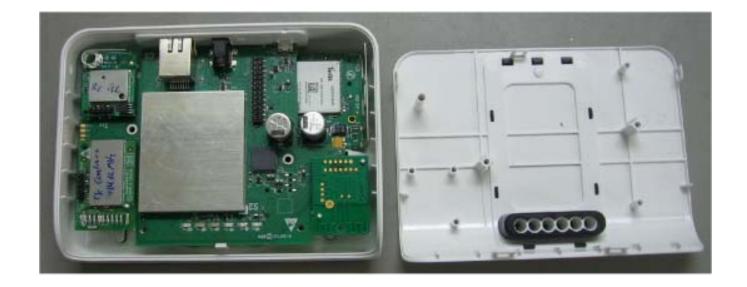

Photograph No.1 "PM-360 (433) ADT" control panel internal view

Photograph No.2 "PM-360 (433) ADT" control panel PCB front view

Photograph No.3 "PM-360 (433) ADT" motherboard front view with PG-2 module removed