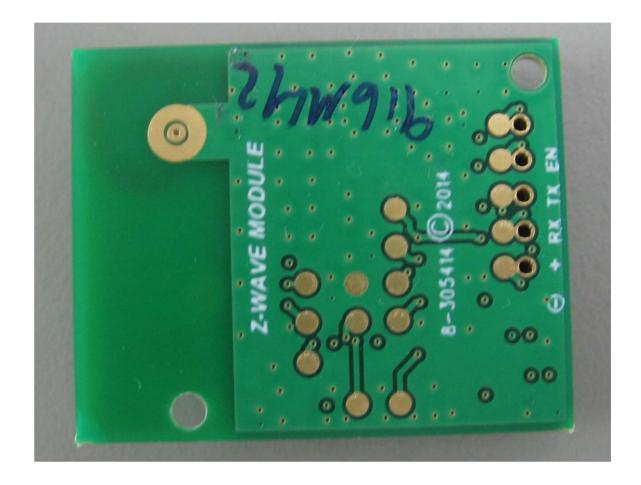

# Photograph No.13 Control panel Zwave module front view

Photograph No.14 Control panel Zwave module front view

Photograph No.15 Control panel Zwave module second side view