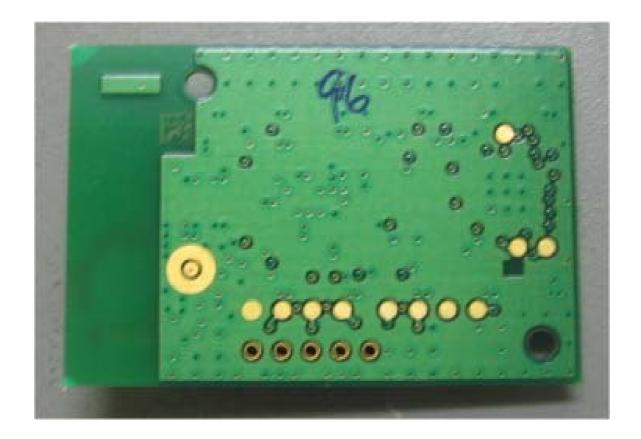

Photograph No.4 "PM-360 (433) ADT" motherboard front view

Photograph No.5 "PM-360 (433) ADT" control panel PCB second side view

Photograph No.6
Motherboard second side view with shield removed