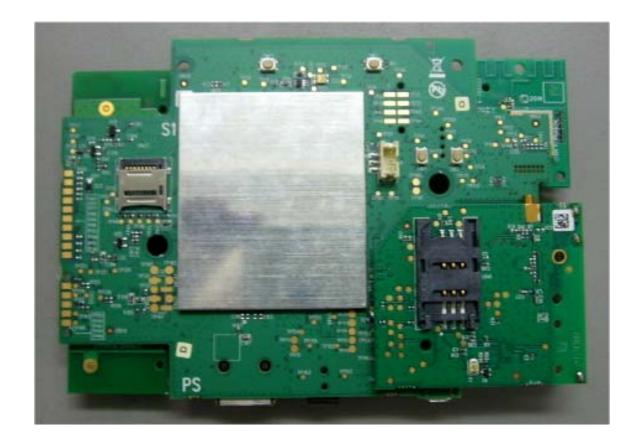

Photograph No.1 "PM-360 (433) ADT" control panel internal view

Photograph No.2 "PM-360 (433) ADT" control panel PCB front view

Photograph No.3 "PM-360 (433) ADT" motherboard front view with PG-2 module removed

Photograph No.4 "PM-360 (433) ADT" motherboard front view

Photograph No.5 "PM-360 (433) ADT" control panel PCB second side view

Photograph No.6
Motherboard second side view with shield removed