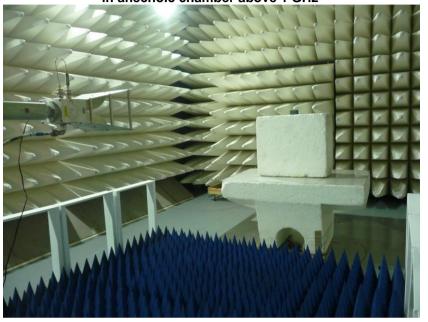

Photograph No.4
Setup for carrier and spurious emissions measurements in anechoic chamber from 30 MHz to 1 GHz

Photograph No.5
Setup for field strength measurements in anechoic chamber above 1 GHz