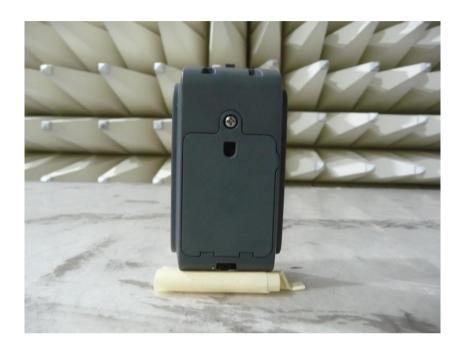

## Photograph No.6 Setup for carrier field strength measurements, EUT close view