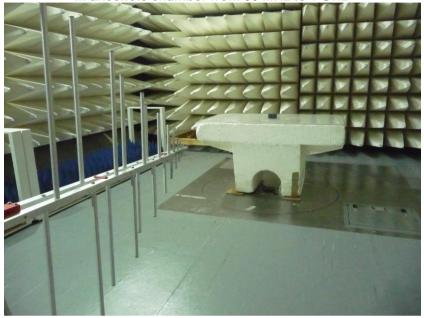

## Photograph No.1 Setup for OBW measurements

Photograph No.2
Setup for band edge emission and hopping parameters measurements

Photograph No.3
Setup for spurious field strength measurements in anechoic chamber from 9 kHz to 30 MHz

Photograph No.4
Setup for carrier and spurious emissions measurements in anechoic chamber from 30 MHz to 1 GHz

Photograph No.5
Setup for field strength measurements in anechoic chamber above 1 GHz