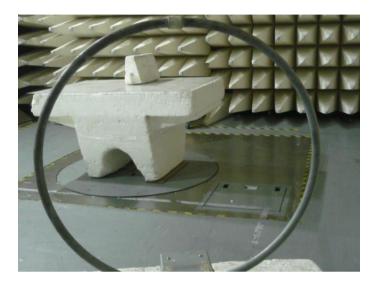

Photograph No.1
Setup for spurious emission field strength measurements in the anechoic chamber below 30 MHz

Photograph No.2
Setup for carrier and spurious emission field strength measurements in the anechoic chamber in 30 – 1000 MHz range