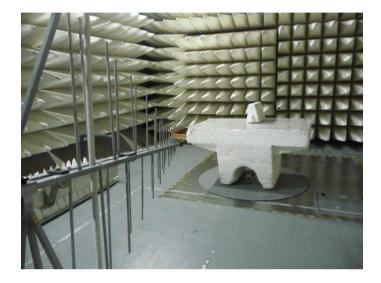

Photograph No.1
Setup for spurious emission field strength measurements in the anechoic chamber below 30 MHz

Photograph No.2
Setup for carrier and spurious emission field strength measurements in the anechoic chamber in 30 – 1000 MHz range