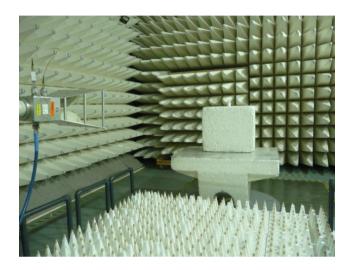

Photograph No.3
Setup for carrier and spurious emission field strength measurements below 1 GHz, EUT close view

Photograph No.4
Setup for spurious emission field strength measurements in the anechoic chamber above 1000 MHz range