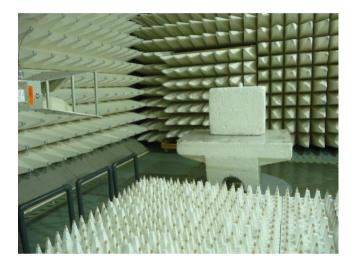

## Photograph No.5 Setup for field strength measurements in anechoic chamber above 1 GHz