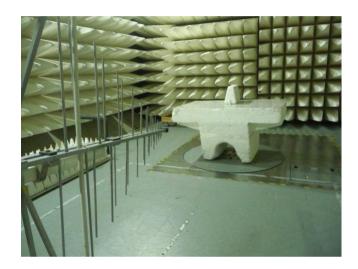

## Photograph No.1 Setup for spurious field strength measurements in anechoic chamber from 9 kHz to 30 MHz

Photograph No.4
Setup for carrier and spurious emissions measurements in anechoic chamber from 30 MHz to 1 GHz