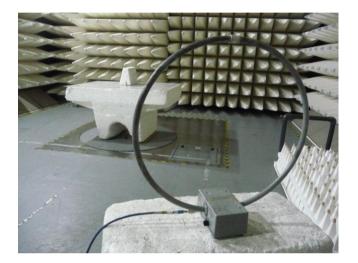

## Photograph No.1 Setup for spurious field strength measurements in anechoic chamber from 9 kHz to 30 MHz

Photograph No.4
Setup for carrier and spurious emissions measurements in anechoic chamber from 30 MHz to 1 GHz