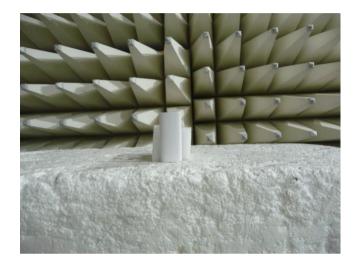

|
|                                      |              |
|                                      |              |
|                                      |              |
|                                      |              |
|                                      |              |
|                                      |              |
|                                      |              |

## Photograph No.1 Setup for spurious field strength measurements in anechoic chamber from 9 kHz to 30 MHz



Photograph No.4
Setup for carrier and spurious emissions measurements in anechoic chamber from 30 MHz to 1 GHz



## Photograph No.5 Setup for field strength measurements in anechoic chamber above 1 GHz



## Photograph No.6 Setup for carrier field strength measurements, EUT cabling