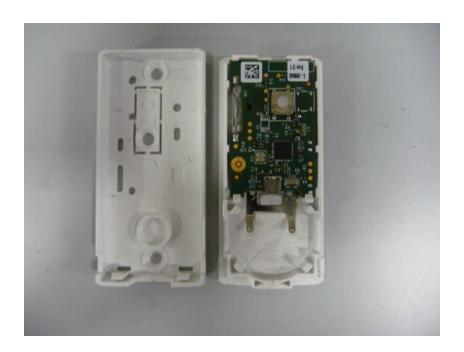

## Photograph No.2 Wireless magnetic contact MC-303 PG2 Internal view with battery removed