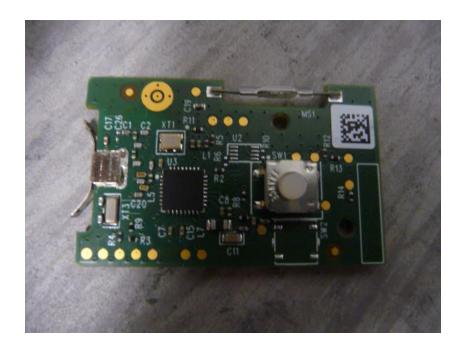

## Photograph No.3 Wireless magnetic contact MC-303 PG2 Component side of the main PCB