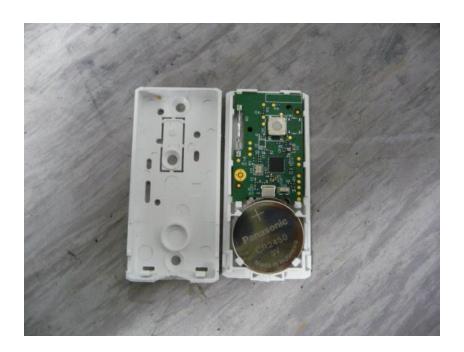

|  |
|                                      |  |
|                                      |  |
|                                      |  |
|                                      |  |
|                                      |  |
|                                      |  |
|                                      |  |
|                                      |  |
|                                      |  |
|                                      |  |
|                                      |  |
|                                      |  |
|                                      |  |
|                                      |  |
|                                      |  |
|                                      |  |

Photograph No.1 Wireless magnetic contact MC-303 PG2 Internal view



## Photograph No.2 Wireless magnetic contact MC-303 PG2 Internal view with battery removed



## Photograph No.3 Wireless magnetic contact MC-303 PG2 Component side of the main PCB



## Photograph No.4 Wireless magnetic contact MC-303 PG2 Print side of the main PCB



Photograph No.5
Wireless magnetic contact MC-303 PG2
Antenna assembly