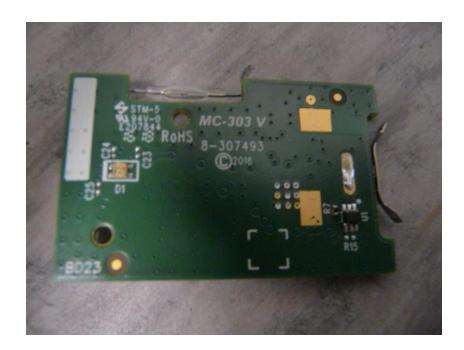

## Photograph No.4 Wireless magnetic contact MC-303 PG2 Print side of the main PCB

Photograph No.5
Wireless magnetic contact MC-303 PG2
Antenna assembly