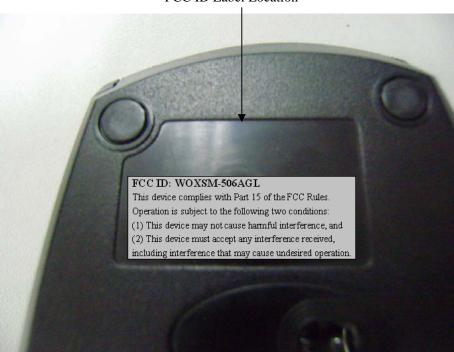

## FCC ID: WOXSM-506AGL

This device complies with Part 15 of the FCC Rules. Operation is subject to the following two conditions:

- (1) This device may not cause harmful interference, and
- (2) This device must accept any interference received, including interference that may cause undesired operation.

## **Proposed Label Location on EUT**

FCC ID Label Location