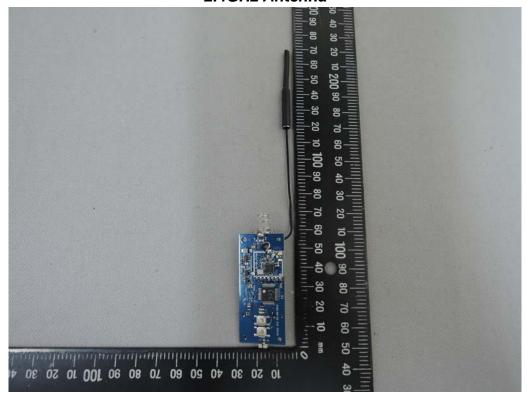

## Internal View of EUT -2

2.4GHz Antenna

Unless otherwise stated the results shown in this test report refer only to the sample(s) tested and such sample(s) are retained for 90 days only.

除非另有說明,此報告結果僅對測試之樣品負責,同時此樣品僅保留90天。本報告未經本公司書面許可,不可部份複製。