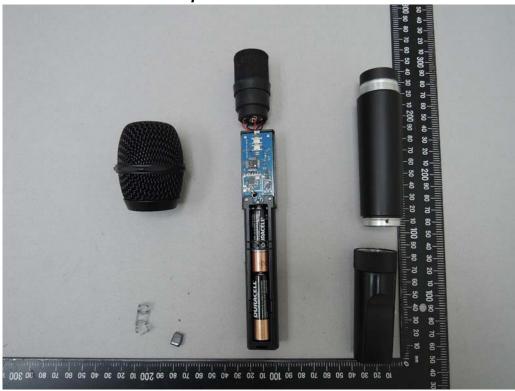

## Internal View of EUT -2

2.4GHz Antenna

Unless otherwise stated the results shown in this test report refer only to the sample(s) tested and such sample(s) are retained for 90 days only.

除非另有說明,此報告結果僅對測試之樣品負責,同時此樣品僅保留90天。本報告未經本公司書面許可,不可部份複製。