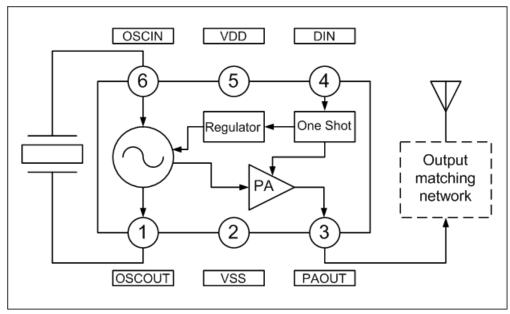

## TX315M Module:

## **DESCRIPTION**

PT4450 is a high performance OOK/ASK transmitter for the Remote Keyless Entry (RKE) systems. It consists of a SAW oscillator, power amplifier, and one-shot circuit which control the SAW oscillator and power amplifier

# **BLOCK DIAGRAM**