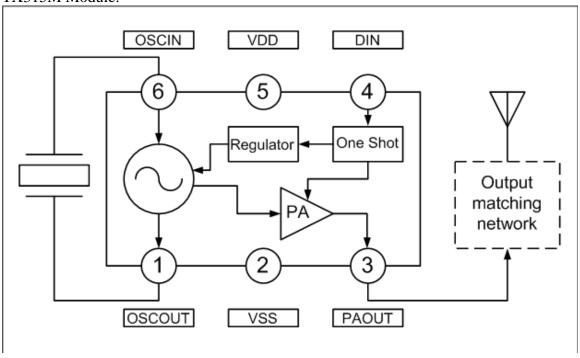

## TX315M Module:

## **DESCRIPTION**

PT4450 is a high performance OOK/ASK transmitter for the Remote Keyless Entry (RKE) systems. It consists of a SAW oscillator, power amplifier, and one-shot circuit which control the SAW oscillator and power amplifier

# **BLOCK DIAGRAM**