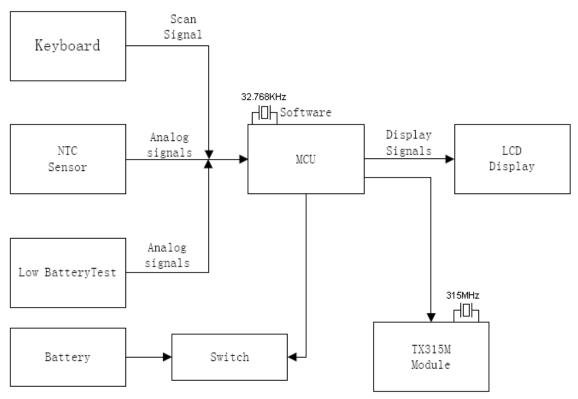

## **Block Diagram:**



## TX315M Module:



## **DESCRIPTION**

PT4450 is a high performance OOK/ASK transmitter for the Remote Keyless Entry (RKE) systems. It consists of a SAW oscillator, power amplifier, and one-shot circuit which control the SAW oscillator and power amplifier

#### **APPLICATIONS**

- · Keyless entry systems
- Remote control systems
- Garage door openers
- Alarm systems
- Security systems
- Wireless sensors

## **FEATURES**

- Highly integrated OOK/ASK transmitter
- High output power, 3 V/+10 dBm/18 mA
- Low supply voltage (2.2 V to 3.6V operation range)
- Low external component cost.
- SAW-based oscillator, frequency range from 250 MHz to 500 MHz
- On-chip one-shot circuit
- 50 dB RF on/off ratio
- Available in 6-pin, SOT-23 package

# **BLOCK DIAGRAM**