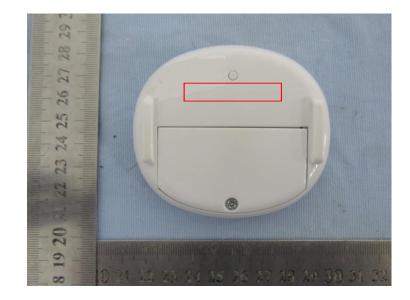

## NOTE(S):

- 1.
- ADHESIVE LABELS, FORMED OFRECOGNIZED COMPONENT, MARKING AND LABELING SYSTEM (PGDQ2) CN, RATED MINIMUM 60 C AND SUITABLE FOR SURFACE INVOLVED MATERIAL: NON-GLOSS/MATTE WHITE POLYESTER FILM & BLACK INK. 2MIL MINIMUM THICKNESS 2.

|  |          |             | INCH<br>TOLERANCES ARE<br>X.X ± 0.1<br>X.XX ± 0.03      | METRIC<br>TOLERANCES ARE<br>X.X ± 2.5<br>X.XX ± 0.8 | V     | ORN                                                              |                            | 415 EAST<br>ANDOVER,<br>1-316-73 | KS. 67002 |
|--|----------|-------------|---------------------------------------------------------|-----------------------------------------------------|-------|------------------------------------------------------------------|----------------------------|----------------------------------|-----------|
|  |          |             | X.XXX ± 0.01<br>X.X ± 0.5°                              | X.XXX ± 0.25<br>X.X ± 0.5°                          | THIRD |                                                                  | PART NAME<br>LABEL, FCC/IC | ,                                |           |
|  |          | DRAWN BY    | 03-Aug-20                                               | PROJECTION                                          |       | WORKMANSHIP SHALL MEET OR EXCEED<br>VORNADO SPECIFICATION ES-001 |                            |                                  |           |
|  |          |             | APPROVED BY                                             | 03-Aug-20                                           | SIZE  | SCALE 2:1                                                        | SHEET 1 OF 1               | COLOR                            |           |
|  |          |             | THIS PRINT AND TH<br>CONTAINED ON IT<br>DISCLOSURE. THE | IS A CONFIDENTIAL                                   |       |                                                                  | 4005                       | REV                              |           |
|  | DASH NO. | DESCRIPTION | OF WHICH IS THE F<br>VORNADO AIR, LLC                   | PROPERTY OF                                         |       | LB3-                                                             | 1665                       | D                                | 00        |