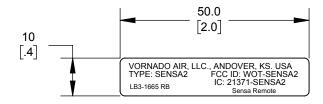

## NOTE(S):

- 1.
- ADHESIVE LABELS, FORMED OFRECOGNIZED COMPONENT, MARKING AND LABELING SYSTEM (PGDQ2) CN, RATED MINIMUM 60 C AND SUITABLE FOR SURFACE INVOLVED MATERIAL: NON-GLOSS/MATTE WHITE POLYESTER FILM & BLACK INK. 2MIL MINIMUM THICKNESS 2.

|  |          |             | INCH<br>TOLERANCES ARE<br>X.X ± 0.1<br>X.XX ± 0.03      | METRIC<br>TOLERANCES ARE<br>X.X ± 2.5<br>X.XX ± 0.8 | V     | ORN                                                              |                            | 415 EAST<br>ANDOVER,<br>1-316-73 | KS. 67002 |
|--|----------|-------------|---------------------------------------------------------|-----------------------------------------------------|-------|------------------------------------------------------------------|----------------------------|----------------------------------|-----------|
|  |          |             | X.XXX ± 0.01<br>X.X ± 0.5°                              | X.XXX ± 0.25<br>X.X ± 0.5°                          | THIRD |                                                                  | PART NAME<br>LABEL, FCC/IC | ,                                |           |
|  |          | DRAWN BY    | 03-Aug-20                                               | PROJECTION                                          |       | WORKMANSHIP SHALL MEET OR EXCEED<br>VORNADO SPECIFICATION ES-001 |                            |                                  |           |
|  |          |             | APPROVED BY                                             | 03-Aug-20                                           | SIZE  | SCALE 2:1                                                        | SHEET 1 OF 1               | COLOR                            |           |
|  |          |             | THIS PRINT AND TH<br>CONTAINED ON IT<br>DISCLOSURE. THE | IS A CONFIDENTIAL                                   |       |                                                                  | 4005                       | REV                              |           |
|  | DASH NO. | DESCRIPTION | OF WHICH IS THE F<br>VORNADO AIR, LLC                   | PROPERTY OF                                         |       | LB3-                                                             | 1665                       | D                                | 00        |