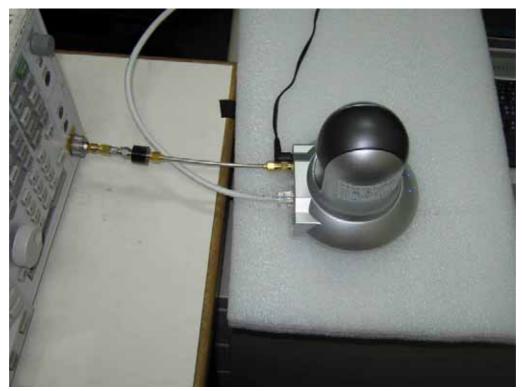

# ANTENNA PORT CONDUCTED RF MEASUREMENT SETUP

FCC ID : WOR-W115M Report No. : 91110303-RP1 Page <u>67</u> of <u>67</u>