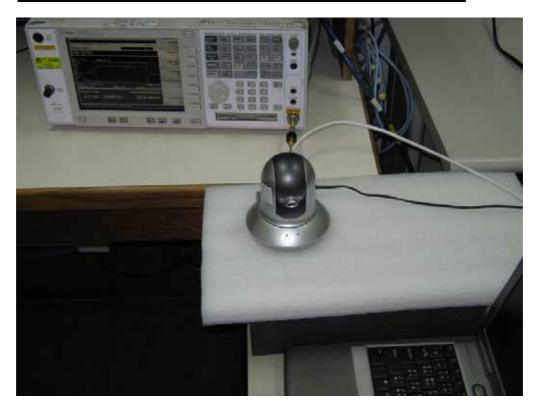

### **RADIATED RF MEASUREMENT SETUP**

FCC ID : WOR-W115M Report No. : 91110303-RP1 Page <u>65</u> of <u>67</u>

FCC ID : WOR-W115M Report No. : 91110303-RP1 Page <u>66</u> of <u>67</u>