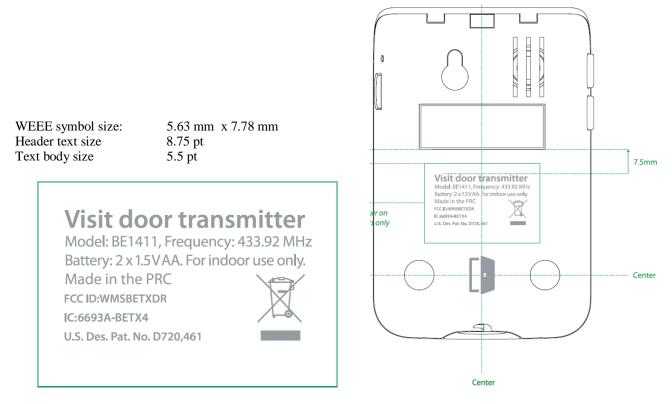

## 2 Rating artwork

The information shown in Figure 1 below is printed on the back of the device on the location shown in Figure 2.

Figure 1 Rating artwork

Note: Green not printed

Symfon<sup>®</sup>

Figure 3 Logo on front of the device