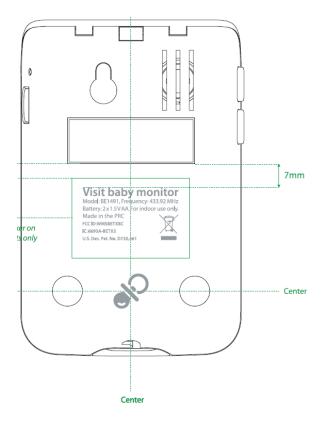

## 2 Rating artwork

The information shown in Figure 1 below is printed on the back of the device on the location shown in Figure 2.

WEEE symbol size: 5.63 mm x 7.78 mm

Header text size > 8.75 pt Text body size 5.5 pt

Figure 1 Rating artwork

Figure 2 Placement of rating artwork

Figure 3 Logo on front of the device