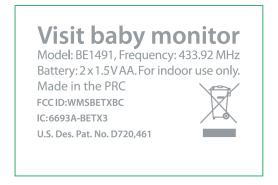

## 2 Rating artwork

The information shown in Figure 1 below is printed on the back of the device on the location shown in Figure 2.

WEEE symbol size: 5.63 mm x 7.78 mm

Header text size > 8.75 pt Text body size 5.5 pt

Figure 1 Rating artwork

Figure 2 Placement of rating artwork

Figure 3 Logo on front of the device