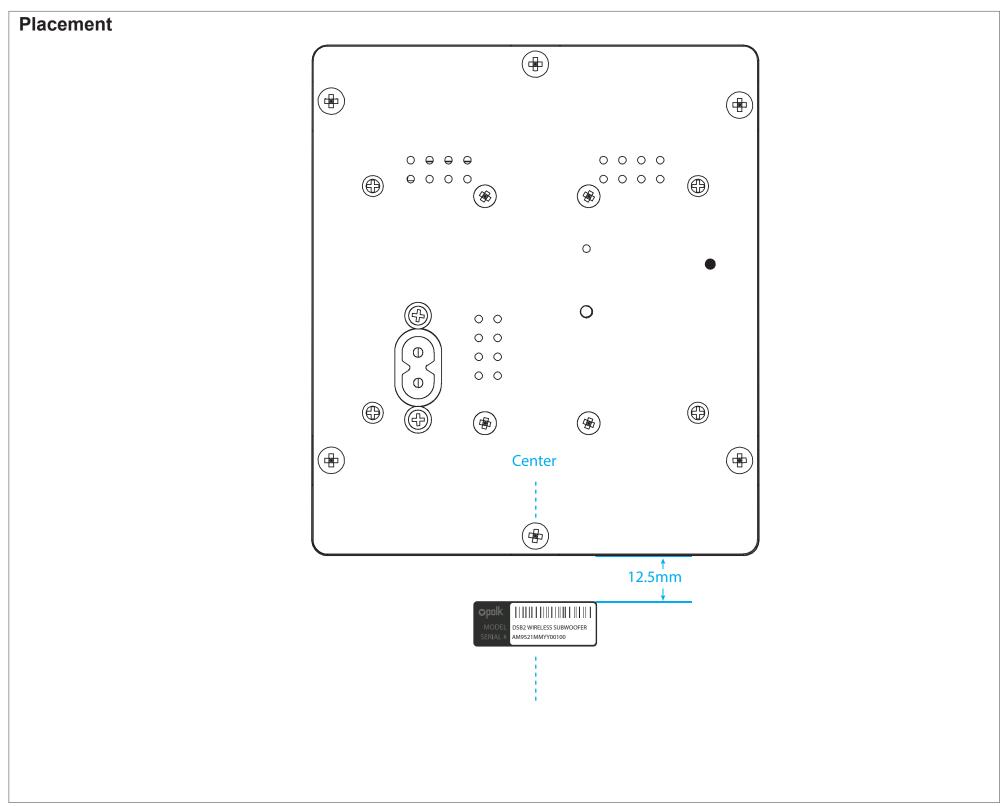

| opolk       | HBP3636 Full-Range sub V2 Serial Number label<br>artwork |                      |           |      |          |           |                    |
|-------------|----------------------------------------------------------|----------------------|-----------|------|----------|-----------|--------------------|
| Date        | 5/3/2016                                                 | Approvals            | Signature | Date | Revision | Date      | Description        |
| Drawing #   | HBP3634                                                  | Project Manager      |           |      | 0        | 5/6/2016  | Original           |
| Scale       | Full Size                                                | Product Line Manager |           |      | В        | 5/11/2016 | updated model name |
| Prepared by | Ken Chae                                                 | Mechanical Engineer  |           |      |          |           |                    |
| Color       |                                                          | QA Rep               |           |      |          |           |                    |
|             |                                                          |                      |           |      |          |           |                    |
|             |                                                          |                      |           |      |          |           |                    |
| Process     | Matte                                                    |                      |           |      |          |           |                    |
| Finish      |                                                          |                      |           |      |          |           |                    |
| Notes       |                                                          |                      |           |      |          |           |                    |
|             |                                                          |                      |           |      |          |           |                    |
|             |                                                          |                      |           |      |          |           |                    |