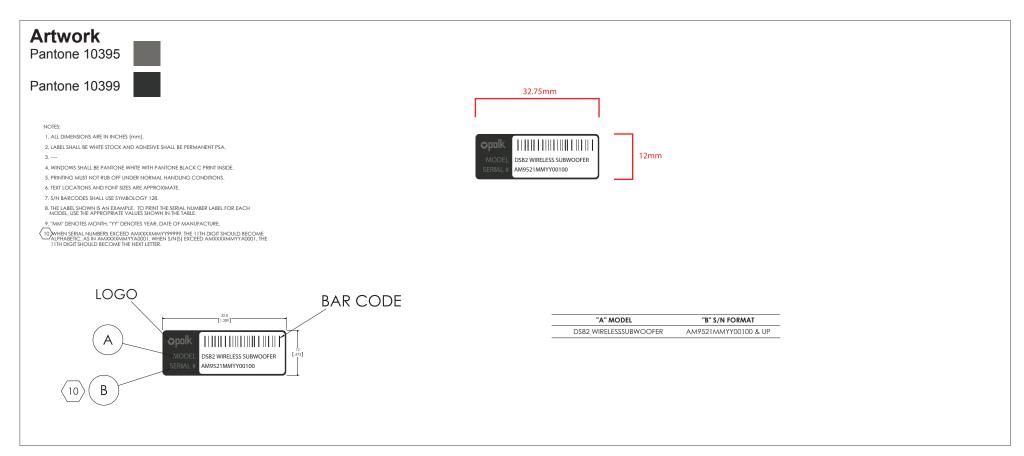

| opolk       | HBP3636 Full-Range sub V2 Serial Number label<br>artwork |                      |           |      |          |           |                    |
|-------------|----------------------------------------------------------|----------------------|-----------|------|----------|-----------|--------------------|
| Date        | 5/3/2016                                                 | Approvals            | Signature | Date | Revision | Date      | Description        |
| Drawing #   | HBP3634                                                  | Project Manager      |           |      | 0        | 5/6/2016  | Original           |
| Scale       | Full Size                                                | Product Line Manager |           |      | В        | 5/11/2016 | updated model name |
| Prepared by | Ken Chae                                                 | Mechanical Engineer  |           |      |          |           |                    |
| Color       |                                                          | QA Rep               |           |      |          |           |                    |
|             |                                                          |                      |           |      |          |           |                    |
|             |                                                          |                      |           |      |          |           |                    |
| Process     | Matte                                                    |                      |           |      |          |           |                    |
| Finish      |                                                          |                      |           |      |          |           |                    |
| Notes       |                                                          |                      |           |      |          |           |                    |
|             |                                                          |                      |           |      |          |           |                    |
|             |                                                          |                      |           |      |          |           |                    |