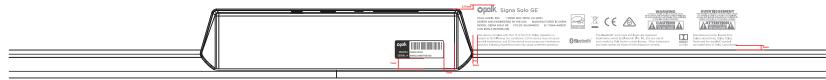

| opolk       | HBP3935 SIGNA S | OLO (GE) FCC/REG/SAFETY | ARTWORK   |      |          |            |                                       |
|-------------|-----------------|-------------------------|-----------|------|----------|------------|---------------------------------------|
| Date        | 06/19/2017      | Approvals               | Signature | Date | Revision | Date       | Description                           |
| Drawing #   | #HBP3935        | Project Manager         |           |      | А        | 04/10/2017 | Original                              |
| Scale       | Full Size       | Product Line Manager    |           |      | в        | 04/10/2017 | adjusted FCC paragraph; changed mod   |
| Prepared by | Mark Werle      | Mechanical Engineer     |           |      |          |            | to "Signa Solo"                       |
| Color       |                 | QA Rep                  |           |      | с        | 04/11/2017 | eliminated redundancies on FCC parag  |
|             | Pantone 8403C   |                         |           |      | D        | 04/11/2017 | adjusted FCC paragraph; added CAN II  |
|             |                 |                         |           |      | E        | 04/14/2017 | added "two" to fcc paragraph          |
| Process     | screenprinted   |                         |           |      | F        | 05/19/2017 | increased font size for print quality |
| Finish      | matte           |                         |           |      | G        | 05/19/2017 | added placement for serial label      |
| Notes       |                 |                         |           |      | н        | 06/14/2017 | used square dolby logo; moved artwork |
|             |                 |                         |           |      |          |            | in from right side approx. 10mm       |
|             |                 |                         |           |      | 1        | 06/19/2017 | updated for GE edition                |