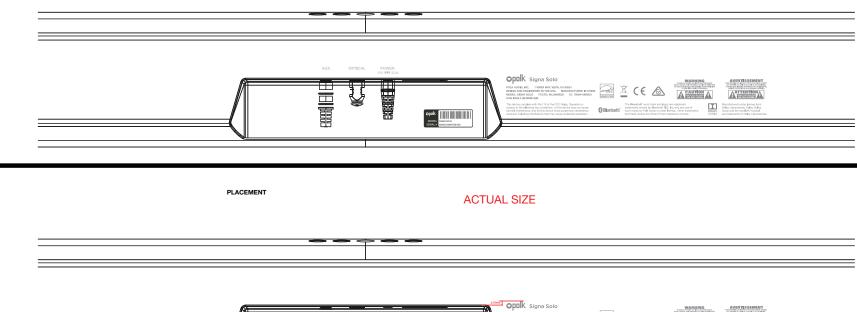

| Date        | 02/19/2017    | Approvals            | Signature | Date | Revision | Date       | Description                           |        |
|-------------|---------------|----------------------|-----------|------|----------|------------|---------------------------------------|--------|
| Drawing #   | #HBP3845      | Project Manager      |           |      | A        | 04/10/2017 | Original                              |        |
| Scale       | Full Size     | Product Line Manager |           |      | В        | 04/10/2017 | adjusted FCC paragraph; changed mo    | odel r |
| Prepared by | Mark Werle    | Mechanical Engineer  |           |      |          |            | to "Signa Solo"                       |        |
| Color       |               | QA Rep               |           |      | с        | 04/11/2017 | eliminated redundancies on FCC para   | Jgrap  |
|             | Pantone 8403C |                      |           |      | D        | 04/11/2017 | adjusted FCC paragraph; added CAN     | ICE    |
|             |               |                      |           |      | E        | 04/14/2017 | added "two" to fcc paragraph          |        |
| Process     | screenprinted |                      |           |      | F        | 05/19/2017 | increased font size for print quality |        |
| Finish      | matte         |                      |           |      | G        | 05/19/2017 | added placement for serial label      |        |
| Notes       |               |                      |           |      | н        | 06/14/2017 | used square dolby logo; moved artwo   | rk     |
|             |               |                      |           |      |          |            | in from right side approx, 10mm       |        |
|             |               |                      |           |      |          |            |                                       |        |