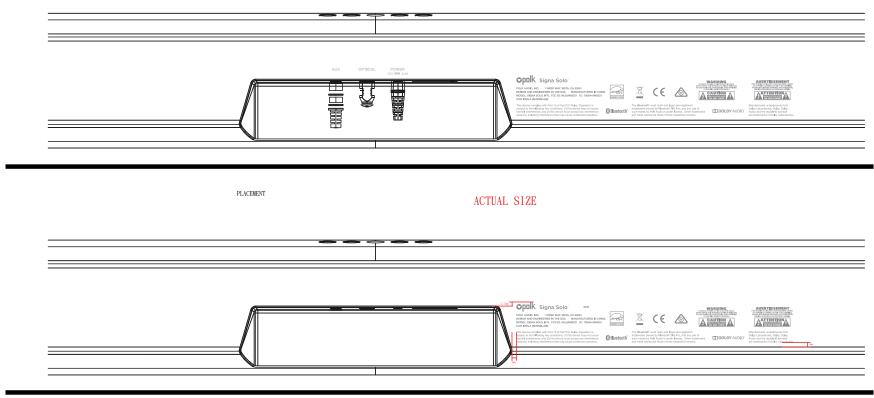

| Date        | 02/19/2017    | Approvals            | Signature | Date | Revision | Date       | Description                           |        |
|-------------|---------------|----------------------|-----------|------|----------|------------|---------------------------------------|--------|
| Drawing #   | #HBP3845      | Project Manager      |           |      | A        | 04/10/2017 | Original                              |        |
| Scale       | Full Size     | Product Line Manager |           |      | В        | 04/10/2017 | adjusted FCC paragraph; changed mo    | odel r |
| Prepared by | Mark Werle    | Mechanical Engineer  |           |      |          |            | to "Signa Solo"                       |        |
| Color       |               | QA Rep               |           |      | с        | 04/11/2017 | eliminated redundancies on FCC para   | Jgrap  |
|             | Pantone 8403C |                      |           |      | D        | 04/11/2017 | adjusted FCC paragraph; added CAN     | ICE    |
|             |               |                      |           |      | E        | 04/14/2017 | added "two" to fcc paragraph          |        |
| Process     | screenprinted |                      |           |      | F        | 05/19/2017 | increased font size for print quality |        |
| Finish      | matte         |                      |           |      | G        | 05/19/2017 | added placement for serial label      |        |
| Notes       |               |                      |           |      | н        | 06/14/2017 | used square dolby logo; moved artwo   | rk     |
|             |               |                      |           |      |          |            | in from right side approx, 10mm       |        |
|             |               |                      |           |      |          |            |                                       |        |

| Date        | 02/19/2017    | Approvals            | Signature | Date |   | Revision | Date       | Description                            |
|-------------|---------------|----------------------|-----------|------|---|----------|------------|----------------------------------------|
| Drawing #   | #HBP3845      | Project Manager      |           |      |   | A        | 04/10/2017 | Original                               |
| Scale       | Full Size     | Product Line Manager |           |      |   | В        | 04/10/2017 | adjusted FCC paragraph; changed mode   |
| Prepared by | Mark Werle    | Mechanical Engineer  |           |      |   |          |            | to "Signa Solo"                        |
| Color       |               | QA Rep               |           |      |   | с        | 04/11/2017 | eliminated redundancies on FCC paragra |
|             | Pantone 8403C |                      |           |      |   | D        | 04/11/2017 | adjusted FCC paragraph; added CAN IC   |
|             |               |                      |           |      |   | E        | 04/14/2017 | added "two" to fcc paragraph           |
| Process     | screenprinted |                      |           |      |   | F        | 05/19/2017 | increased font size for print quality  |
| Finish      | matte         |                      |           |      |   |          |            |                                        |
|             | matte         |                      |           |      |   |          |            |                                        |
| Notes       |               |                      |           |      |   |          |            |                                        |
|             |               | -                    |           |      | 1 | <u> </u> |            |                                        |