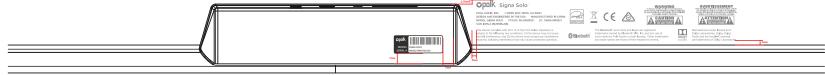

| Date        | 02/19/2017    | Approvals            | Signature | Date |   | Revision | Date       | Description                            |
|-------------|---------------|----------------------|-----------|------|---|----------|------------|----------------------------------------|
| Drawing #   | #HBP3845      | Project Manager      |           |      |   | A        | 04/10/2017 | Original                               |
| Scale       | Full Size     | Product Line Manager |           |      |   | В        | 04/10/2017 | adjusted FCC paragraph; changed mode   |
| Prepared by | Mark Werle    | Mechanical Engineer  |           |      |   |          |            | to "Signa Solo"                        |
| Color       |               | QA Rep               |           |      |   | с        | 04/11/2017 | eliminated redundancies on FCC paragra |
|             | Pantone 8403C |                      |           |      |   | D        | 04/11/2017 | adjusted FCC paragraph; added CAN IC   |
|             |               |                      |           |      |   | E        | 04/14/2017 | added "two" to fcc paragraph           |
| Process     | screenprinted |                      |           |      |   | F        | 05/19/2017 | increased font size for print quality  |
| Finish      | matte         |                      |           |      |   |          |            |                                        |
|             | matte         |                      |           |      |   |          |            |                                        |
| Notes       |               |                      |           |      |   |          |            |                                        |
|             |               | -                    |           |      | 1 | <u> </u> |            |                                        |