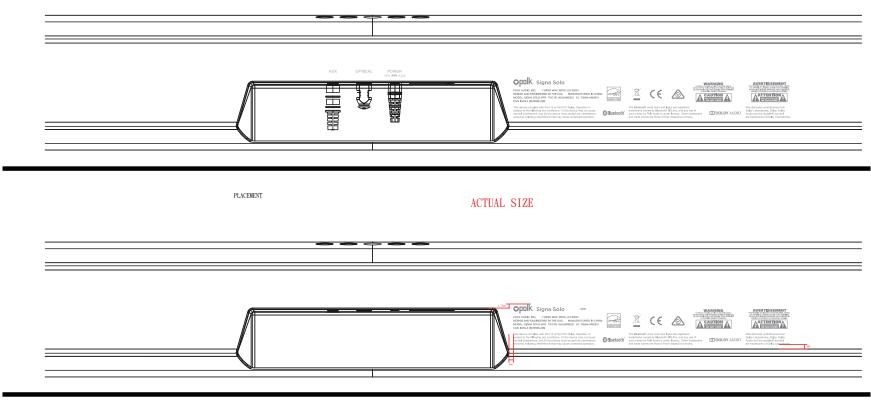

| opolk       | HBP3935 SIGNA S | OLO (GE) FCC/REG/SAFETY | ARTWORK   |      |          |            |                                       |
|-------------|-----------------|-------------------------|-----------|------|----------|------------|---------------------------------------|
| Date        | 06/19/2017      | Approvals               | Signature | Date | Revision | Date       | Description                           |
| Drawing #   | #HBP3935        | Project Manager         |           |      | А        | 04/10/2017 | Original                              |
| Scale       | Full Size       | Product Line Manager    |           |      | в        | 04/10/2017 | adjusted FCC paragraph; changed mod   |
| Prepared by | Mark Werle      | Mechanical Engineer     |           |      |          |            | to "Signa Solo"                       |
| Color       |                 | QA Rep                  |           |      | с        | 04/11/2017 | eliminated redundancies on FCC parag  |
|             | Pantone 8403C   |                         |           |      | D        | 04/11/2017 | adjusted FCC paragraph; added CAN II  |
|             |                 |                         |           |      | E        | 04/14/2017 | added "two" to fcc paragraph          |
| Process     | screenprinted   |                         |           |      | F        | 05/19/2017 | increased font size for print quality |
| Finish      | matte           |                         |           |      | G        | 05/19/2017 | added placement for serial label      |
| Notes       |                 |                         |           |      | н        | 06/14/2017 | used square dolby logo; moved artwork |
|             |                 |                         |           |      |          |            | in from right side approx. 10mm       |
|             |                 |                         |           |      | 1        | 06/19/2017 | updated for GE edition                |

| Date        | 02/19/2017    | Approvals            | Signature | Date | [ | Revision | Date       | Description                             |
|-------------|---------------|----------------------|-----------|------|---|----------|------------|-----------------------------------------|
| Drawing #   | #HBP3845      | Project Manager      |           |      |   | A        | 04/10/2017 | Original                                |
| Scale       | Full Size     | Product Line Manager |           |      | [ | в        | 04/10/2017 | adjusted FCC paragraph; changed model   |
| Prepared by | Mark Werle    | Mechanical Engineer  |           |      |   |          |            | to "Signa Solo"                         |
| Color       |               | QA Rep               |           |      |   | С        | 04/11/2017 | eliminated redundancies on FCC paragrap |
|             | Pantone 8403C |                      |           |      | [ | D        | 04/11/2017 | adjusted FCC paragraph; added CAN ICE   |
|             |               |                      |           |      | [ | E        | 04/14/2017 | added "two" to fcc paragraph            |
| Process     | screenprinted |                      |           |      |   | F        | 05/19/2017 | increased font size for print quality   |
| Finish      | matte         |                      |           |      | [ |          |            |                                         |
| Notes       |               |                      |           |      | [ |          |            |                                         |