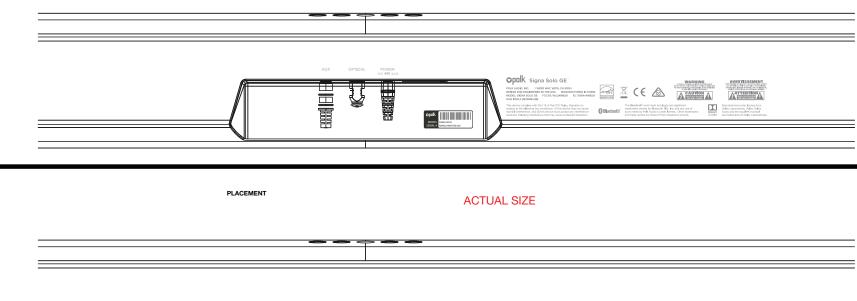

| Date        | 02/19/2017    | Approvals            | Signature | Date | Revision | Date       | Description                           |        |
|-------------|---------------|----------------------|-----------|------|----------|------------|---------------------------------------|--------|
| Drawing #   | #HBP3845      | Project Manager      |           |      | A        | 04/10/2017 | Original                              |        |
| Scale       | Full Size     | Product Line Manager |           |      | В        | 04/10/2017 | adjusted FCC paragraph; changed mo    | odel r |
| Prepared by | Mark Werle    | Mechanical Engineer  |           |      |          |            | to "Signa Solo"                       |        |
| Color       |               | QA Rep               |           |      | с        | 04/11/2017 | eliminated redundancies on FCC para   | Jgrap  |
|             | Pantone 8403C |                      |           |      | D        | 04/11/2017 | adjusted FCC paragraph; added CAN     | ICE    |
|             |               |                      |           |      | E        | 04/14/2017 | added "two" to fcc paragraph          |        |
| Process     | screenprinted |                      |           |      | F        | 05/19/2017 | increased font size for print quality |        |
| Finish      | matte         |                      |           |      | G        | 05/19/2017 | added placement for serial label      |        |
| Notes       |               |                      |           |      | н        | 06/14/2017 | used square dolby logo; moved artwo   | rk     |
|             |               |                      |           |      |          |            | in from right side approx, 10mm       |        |
|             |               |                      |           |      |          |            |                                       |        |