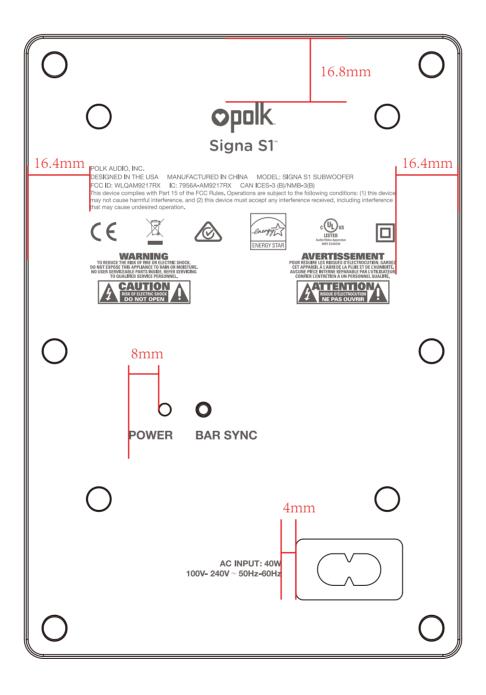

## **ARTWORK**

Pantone 8403C

ILK AUDIO, INC.

SIGNED IN THE USA MANUFACTURED IN CHINA MODEL: SIGNA S1 SUBWOOFER

CID: WLOAM9217FX IC: 7956A-AM9217FX CAN ICES-3 (B)/NMB-3(B)

s device complies with Part 15 of the FCC Rules, Operations are subject to the following conditions: (1) th

vot cause harmful interference, and (2) this device must accept any interference received, including inter

POWER BAR SYNC

AC INPUT: 40W 100V- 240V ~ 50Hz-60Hz

| <b>o</b> palk | HBP3764 SIGNA S1 AMP PANEL ARTWORK |                      |           |      |          |            |                                    |              |
|---------------|------------------------------------|----------------------|-----------|------|----------|------------|------------------------------------|--------------|
| Date          | 11/15/2016                         | Approvals            | Signature | Date | Revision | Date       | Description                        |              |
| Drawing #     | HBP3764                            | Project Manager      |           |      | Α        | 11/15/2016 | Original                           | -            |
| Scale         | Full Size                          | Product Line Manager |           |      | В        | 11/16/2016 | updated to include all sub artwork | -            |
| Prepared by   | Mark Werle                         | Mechanical Engineer  |           |      | С        | 11/28/2016 | updated FCC/IC; updated for Chine  | se Regulatio |
| Color         | Pantone 8403C                      | QA Rep               |           |      | D        | 12/06/2016 | removed Chinese characters         | -            |
|               |                                    |                      |           |      | E        | 12/06/2016 | removed more chinese characters    | -            |
|               |                                    |                      |           |      | F        | 12/06/2016 | adjusted AC section                | -            |
| Process       | silkscreen                         |                      |           |      |          |            |                                    | -            |
| Finish        | matte                              |                      |           |      |          |            |                                    | -            |
| Notes         |                                    |                      |           |      |          |            |                                    | -            |
|               |                                    |                      |           |      |          |            |                                    | -            |
|               |                                    |                      |           |      |          |            |                                    | =            |