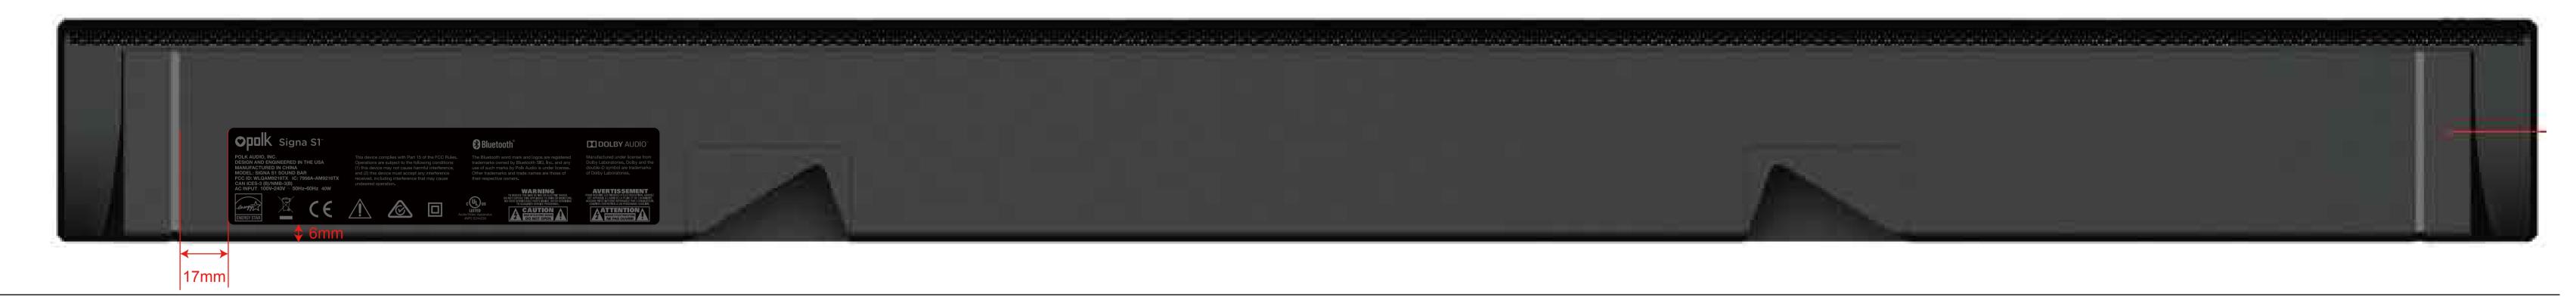

## **PLACEMENT**



## CONTEXT



## **ARTWORK**





| opolk<br>Date     | HBP3752 SIGNA S1 REGULATION ARTWORK (BAR) |                      |           |      |          |            |                                         |
|-------------------|-------------------------------------------|----------------------|-----------|------|----------|------------|-----------------------------------------|
|                   | 11/15/2016                                | Approvals            | Signature | Date | Revision | Date       | Description                             |
| Drawing #         | HBP3752                                   | Project Manager      |           |      | Α        | 11/15/2016 | Original                                |
| Scale             | Full Size                                 | Pr