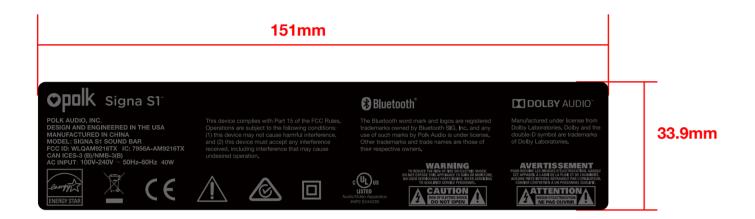

## **ARTWORK**

| opolk<br>Date     | HBP3752 SIGNA S1 REGULATION ARTWORK (BAR) |                      |           |      |          |            |                                         |
|-------------------|-------------------------------------------|----------------------|-----------|------|----------|------------|-----------------------------------------|
|                   | 11/15/2016                                | Approvals            | Signature | Date | Revision | Date       | Description                             |
| Drawing #         | HBP3752                                   | Project Manager      |           |      | Α        | 11/15/2016 | Original                                |
| Scale             | Full Size                                 | Product Line Manager |           |      | В        | 11/16/2016 | updated size and required certification |
| Prepared by       | Mark Werle                                | Mechanical Engineer  |           |      | С        | 11/28/2016 | updated FCC/IC; included Chinese regu   |
| Color             | Pantone 8403C<br>Pantone Black            | QA Rep               |           |      | D        | 12/06/2016 | removed Chinese characters              |
|                   |                                           |                      |           |      | E        | 12/06/2016 | removed FCC logo                        |
| Process<br>Finish | label; offset lithography matte           |                      |           |      |          |            |                                         |
| Notes             |                                           |                      |           |      |          |            |                                         |
|                   |                                           |                      |           |      |          |            |                                         |