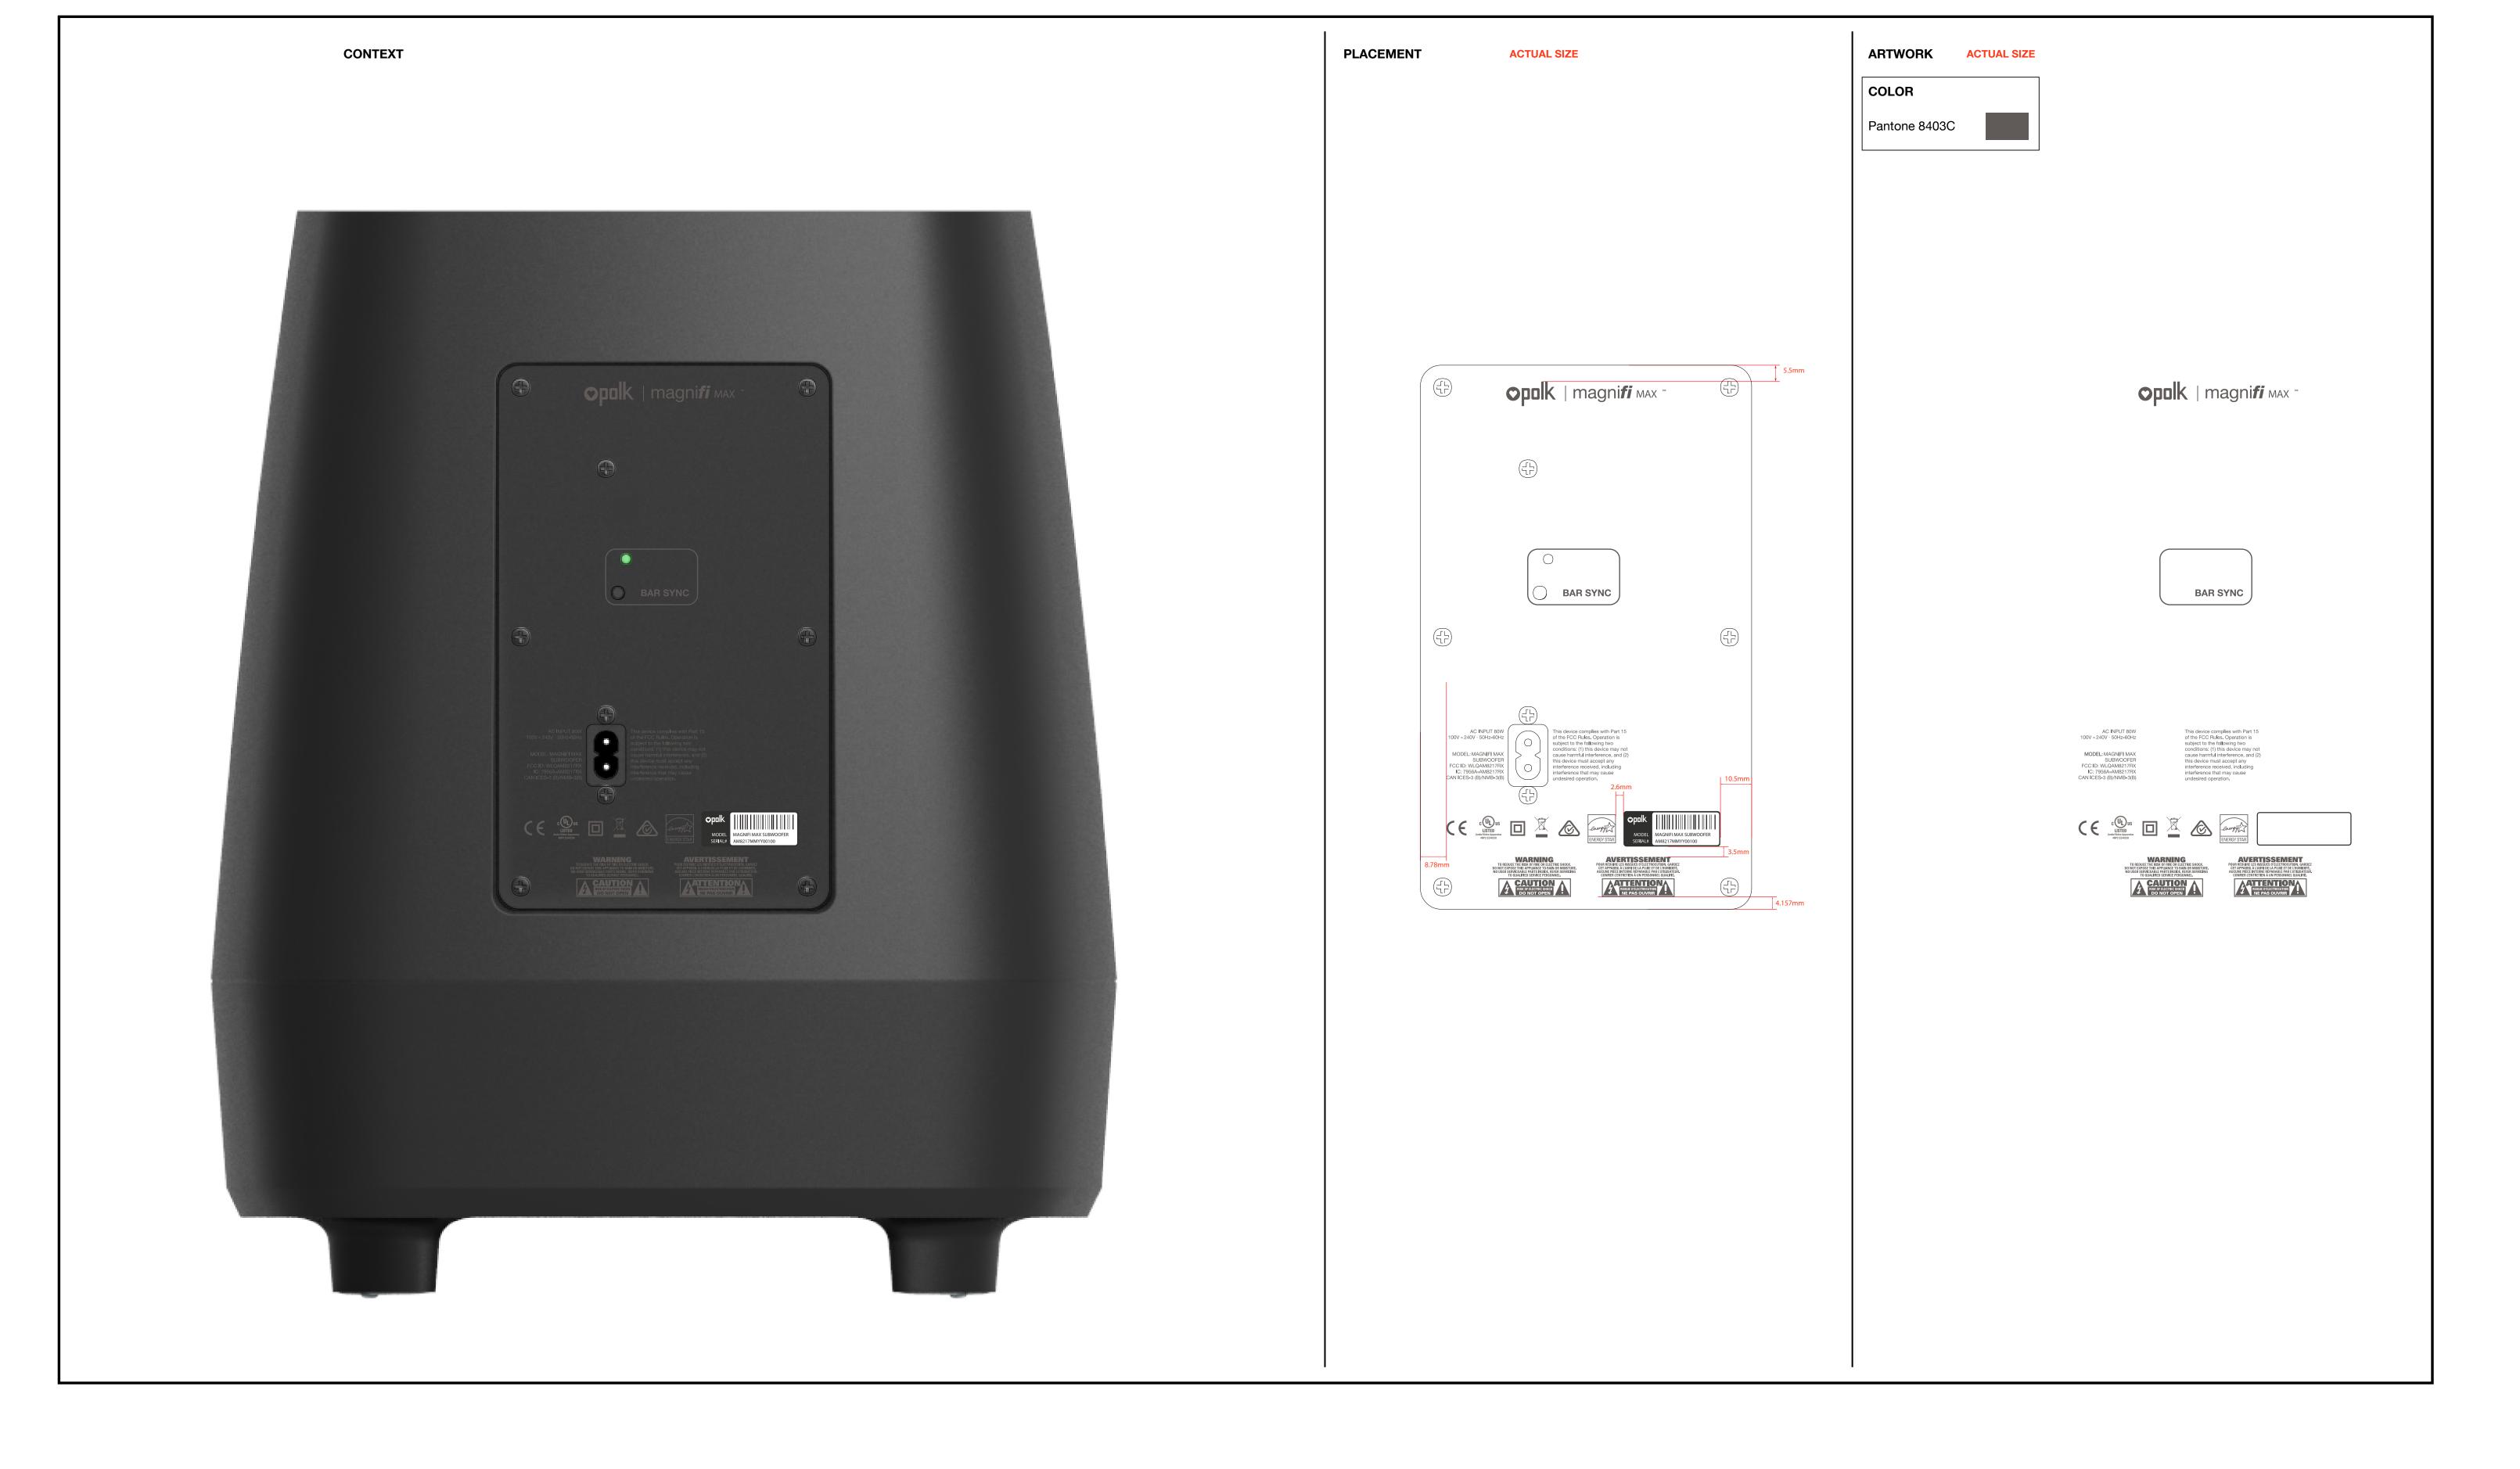

| Date        | 10/04/2016    | Approvals            | Signature | Date | Revision | Date       | Description                       |                   |
|-------------|---------------|----------------------|-----------|------|----------|------------|-----------------------------------|-------------------|
| Drawing #   | #HBP3786      | Project Manager      |           |      | 0        | 10/04/2016 | Original                          |                   |
| Scale       | Full Size     | Product Line Manager |           | _    | Α        | 11/08/2016 | added reference render            |                   |
| Prepared by | Mark Werle    | Mechanical Engineer  |           | _    | В        | 12/02/2016 | removed sync led, changed to 80w, | changed model nam |
| Color       | Pantone 8403C | QA Rep               |           | _    | С        | 12/05/2016 | updated FCC IC iD                 |                   |
|             |               |                      |           |      | D        | 01/06/2017 | updated to Magnifi Max name       |                   |
|             |               |                      |           |      | E        | 01/18/2017 | included SN references            |                   |
| Process     | screenprinted |                      |           |      | F        | 02/21/2017 | updated title block               |                   |
| Finish      | matte         |                      |           |      |          |            |                                   |                   |
| Notes       |               |                      |           |      |          |            |                                   |                   |