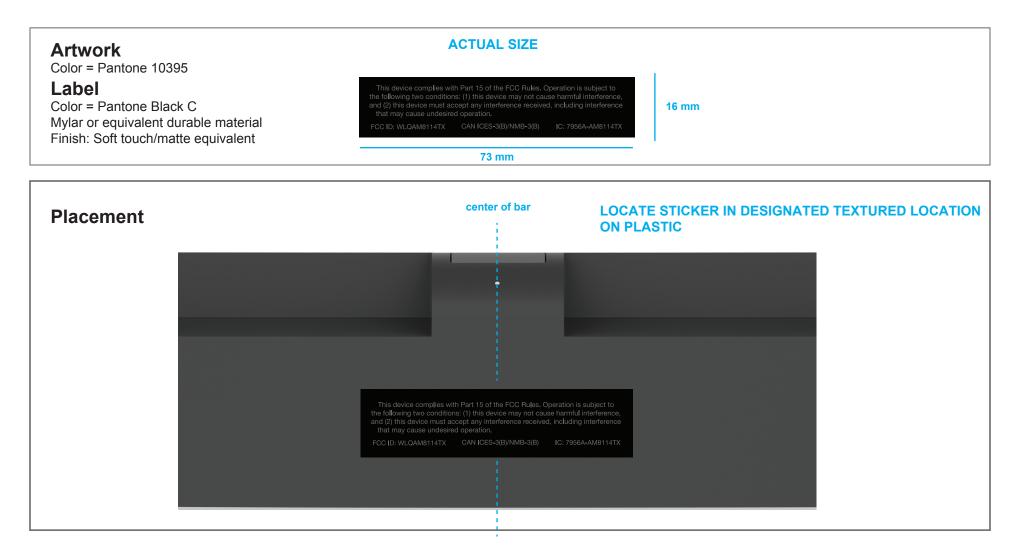

|             | HBP3326 Magnifi SE Soundbar FCC Label |                      |           |      |          |            |                                                               |
|-------------|---------------------------------------|----------------------|-----------|------|----------|------------|---------------------------------------------------------------|
| Date        | 03/11/2015                            | Approvals            | Signature | Date | Revision | Date       | Description                                                   |
| Drawing #   | HBP3326                               | Project Manager      |           |      | 0        | 03/11/2015 | Original                                                      |
| Scale       | Full Size                             | Product Line Manager |           |      | 1        | 04/08/2015 | corrected title number in description.                        |
| Prepared by | Mark Werle                            | Mechanical Engineer  |           |      | 2        | 04/27/2015 | removed fcc logo. updated text                                |
| Color       | Pantone 10395                         | QA Rep               |           |      | 3        | 05/15/2015 | updated FCC and IC id's                                       |
| Process     | offset lithography                    |                      |           |      | 4        | 06/10/2015 | updated label size                                            |
| Finish      | Matte                                 |                      |           |      | 5        | 06/17/2015 | removed outlined texted and replaced with "CAN ICES-3(B)/NMB- |
| Notes       |                                       |                      |           |      |          |            | revised size                                                  |
|             |                                       |                      |           |      |          |            |                                                               |
|             |                                       |                      |           |      |          |            |                                                               |
|             |                                       |                      |           |      |          |            |                                                               |