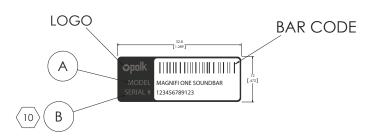

## **Artwork**

Light Color = Pantone 10395 Dark Color: Pantone Black C

## Label

Background Color: Pantone Black C Foreground Color: Pantone White Mylar or equivalent durable material Finish: Soft touch/matte equivalent

12mm

## NOTES:

- 1. ALL DIMENSIONS ARE IN INCHES [mm].
- 2. LABEL SHALL BE WHITE STOCK AND ADHESIVE SHALL BE PERMANENT PSA.
- 3. SEE ARTWORK HBP3311.
- 4. WINDOWS SHALL BE PANTONE WHITE WITH PANTONE BLACK C PRINT INSIDE.
- 5. PRINTING MUST NOT RUB OFF UNDER NORMAL HANDLING CONDITIONS.
- 6. TEXT LOCATIONS AND FONT SIZES ARE APPROXIMATE.
- 7. S/N BARCODES SHALL USE SYMBOLOGY 128.
- 8. THE LABEL SHOWN IS AN EXAMPLE. TO PRINT THE SERIAL NUMBER LABEL FOR EACH MODEL, USE THE APPROPRIATE VALUES SHOWN IN THE TABLE.
- 9. "MM" DENOTES MONTH, "YY" DENOTES YEAR.
- 10. WHEN SERIAL NUMBERS EXCEED AMXXXXMMYY99999, THE 11TH DIGIT SHOULD BECOME ALPHABETIC, AS IN AMXXXXMMYYA0001. WHEN S/N(S) EXCEED AMXXXXMMYYA0001, THE 11TH DIGIT SHOULD BECOME THE NEXT LETTER.

| "A" MODEL                    | "B" S/N FORMAT       |  |  |  |
|------------------------------|----------------------|--|--|--|
| MAGNIFI ONE SYSTEM           | AM8114MMYY00100 & UP |  |  |  |
| MAGNIFI ONE SOUNDBAR         | AM8115MMYY00100 & UP |  |  |  |
| magnifi one Subwoofer        | AM8116MMYY00100 & UP |  |  |  |
| MAGNIFI ONE SYSTEM<br>GLOBAL | AM8117MMYY00100 & UP |  |  |  |