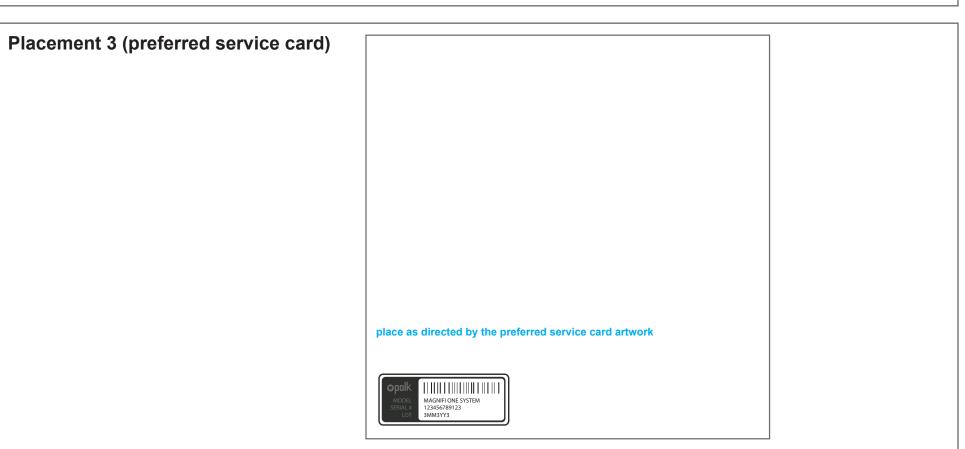

## NOTES:

- 1. ALL DIMENSIONS ARE IN INCHES [mm].
- 2. LABEL SHALL BE WHITE STOCK AND ADHESIVE SHALL BE PERMANENT PSA.
- 3. SEE ARTWORK HBP3311.
- 4. WINDOWS SHALL BE PANTONE WHITE WITH PANTONE BLACK C PRINT INSIDE.
- 5. PRINTING MUST NOT RUB OFF UNDER NORMAL HANDLING CONDITIONS.
- 6. TEXT LOCATIONS AND FONT SIZES ARE APPROXIMATE.
- 7. S/N BARCODES SHALL USE SYMBOLOGY 128.
- 8. THE LABEL SHOWN IS AN EXAMPLE. TO PRINT THE SERIAL NUMBER LABEL FOR EACH MODEL, USE THE APPROPRIATE VALUES SHOWN IN THE TABLE.
- 9. "MM" DENOTES MONTH, "YY" DENOTES YEAR.
- 10. WHEN SERIAL NUMBERS EXCEED AMXXXXMMYY99999, THE 11TH DIGIT SHOULD BECOME ALPHABETIC, AS IN AMXXXXMMYYA0001. WHEN S/N(S) EXCEED AMXXXXMMYYA0001, THE 11TH DIGIT SHOULD BECOME THE NEXT LETTER.

| "A" MODEL                    | "B" S/N FORMAT       |  |  |  |
|------------------------------|----------------------|--|--|--|
| MAGNIFI ONE SYSTEM           | AM8114MMYY00100 & UP |  |  |  |
| MAGNIFI ONE SOUNDBAR         | AM8115MMYY00100 & UP |  |  |  |
| magnifi one Subwoofer        | AM8116MMYY00100 & UP |  |  |  |
| MAGNIFI ONE SYSTEM<br>GLOBAL | AM8117MMYY00100 & UP |  |  |  |