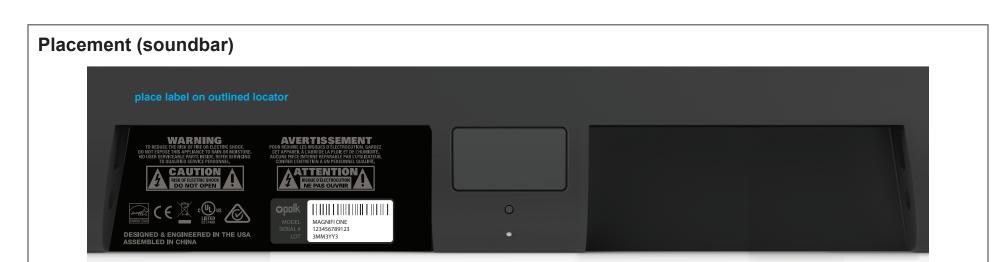

## NOTES:

- 1. ALL DIMENSIONS ARE IN INCHES [mm].
- 2. LABEL SHALL BE WHITE STOCK AND ADHESIVE SHALL BE PERMANENT PSA.
- 3. SEE ARTWORK HBP3311.
- 4. WINDOWS SHALL BE PANTONE WHITE WITH PANTONE BLACK C PRINT INSIDE.
- 5. PRINTING MUST NOT RUB OFF UNDER NORMAL HANDLING CONDITIONS.
- 6. TEXT LOCATIONS AND FONT SIZES ARE APPROXIMATE.
- 7. S/N BARCODES SHALL USE SYMBOLOGY 128.
- 8. THE LABEL SHOWN IS AN EXAMPLE. TO PRINT THE SERIAL NUMBER LABEL FOR EACH MODEL, USE THE APPROPRIATE VALUES SHOWN IN THE TABLE.
- 9. "MM" DENOTES MONTH, "YY" DENOTES YEAR.
- 10. WHEN SERIAL NUMBERS EXCEED AMXXXXMMYY99999, THE 11TH DIGIT SHOULD BECOME ALPHABETIC, AS IN AMXXXXMMYYA0001. WHEN S/N(S) EXCEED AMXXXXMMYYA0001, THE 11TH DIGIT SHOULD BECOME THE NEXT LETTER.

| "A" MODEL                    | "B" S/N FORMAT       |  |  |  |
|------------------------------|----------------------|--|--|--|
| MAGNIFI ONE SYSTEM           | AM8114MMYY00100 & UP |  |  |  |
| MAGNIFI ONE SOUNDBAR         | AM8115MMYY00100 & UP |  |  |  |
| magnifi one Subwoofer        | AM8116MMYY00100 & UP |  |  |  |
| MAGNIFI ONE SYSTEM<br>GLOBAL | AM8117MMYY00100 & UP |  |  |  |