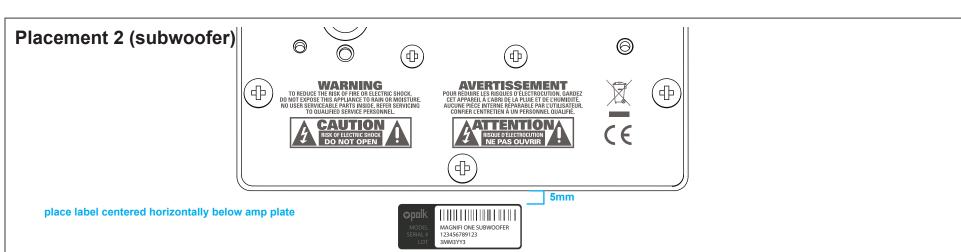

## NOTES:

- 1. ALL DIMENSIONS ARE IN INCHES [mm].
- 2. LABEL SHALL BE WHITE STOCK AND ADHESIVE SHALL BE PERMANENT PSA.
- 3. SEE ARTWORK HBP3311.
- 4. WINDOWS SHALL BE PANTONE WHITE WITH PANTONE BLACK C PRINT INSIDE.
- 5. PRINTING MUST NOT RUB OFF UNDER NORMAL HANDLING CONDITIONS.
- 6. TEXT LOCATIONS AND FONT SIZES ARE APPROXIMATE.
- 7. S/N BARCODES SHALL USE SYMBOLOGY 128.
- 8. THE LABEL SHOWN IS AN EXAMPLE. TO PRINT THE SERIAL NUMBER LABEL FOR EACH MODEL, USE THE APPROPRIATE VALUES SHOWN IN THE TABLE.
- 9. "MM" DENOTES MONTH, "YY" DENOTES YEAR.
- 10. WHEN SERIAL NUMBERS EXCEED AMXXXXMMYY99999, THE 11TH DIGIT SHOULD BECOME ALPHABETIC, AS IN AMXXXXMMYYA0001. WHEN S/N(S) EXCEED AMXXXXMMYYA0001, THE 11TH DIGIT SHOULD BECOME THE NEXT LETTER.

| "A" MODEL                    | "B" S/N FORMAT       |  |  |  |
|------------------------------|----------------------|--|--|--|
| MAGNIFI ONE SYSTEM           | AM8114MMYY00100 & UP |  |  |  |
| MAGNIFI ONE SOUNDBAR         | AM8115MMYY00100 & UP |  |  |  |
| magnifi one Subwoofer        | AM8116MMYY00100 & UP |  |  |  |
| MAGNIFI ONE SYSTEM<br>GLOBAL | AM8117MMYY00100 & UP |  |  |  |