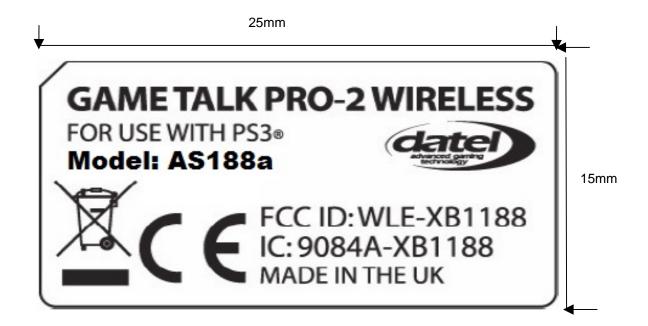

## LABEL PHOTOGRAPHS

FCC ID: WLE-XB1188 IC:9084A-XB1188 CENTRE OF TESTING SERVICE

CTS