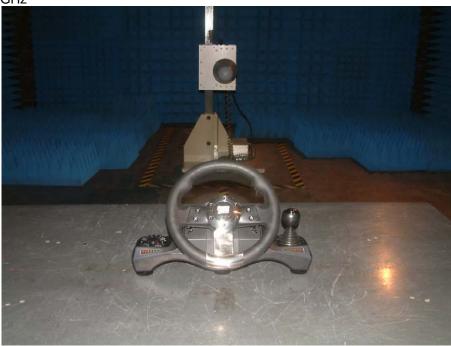

### 1. Photos of TX Radiated Emission Test (In Anechoic Chamber)

9KHz~30MHz

Below 1GHz

Copyright of this report is owned by Centre of Testing Service and may not be reproduced other than in full except with the written approval of the issuing Company.