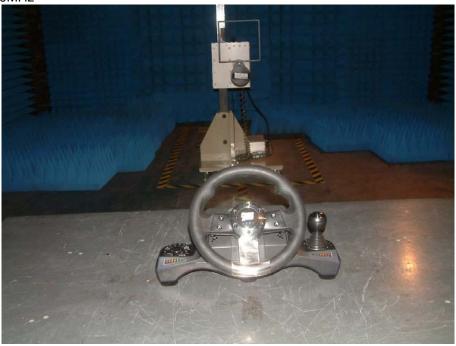

### 1. Photos of TX Radiated Emission Test (In Anechoic Chamber)

9KHz~30MHz

Below 1GHz

Copyright of this report is owned by Centre of Testing Service and may not be reproduced other than in full except with the written approval of the issuing Company.