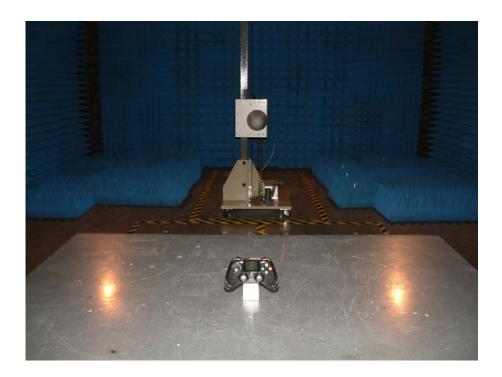

### 1. Photos of TX Radiated Emission Test (In Anechoic Chamber)

9KHz~30MHz

30MHz-1GHz

Copyright of this report is owned by Centre of Testing Service and may not be reproduced other than in full except with the written approval of the issuing Company.