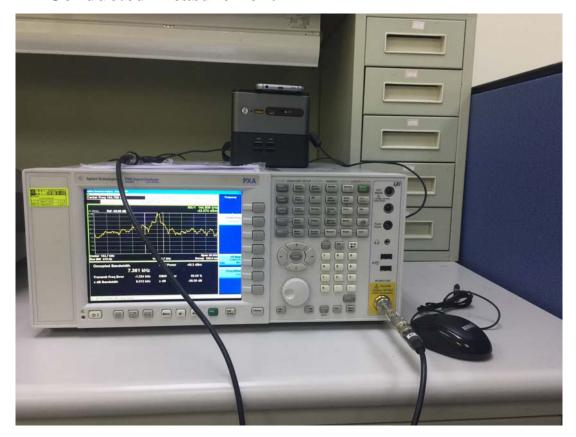

Tel: +886 2 26099301 Fax: +886 2 26099303

# **B.1** Conducted Emission Measurement



FRONT VIEW



**BACK VIEW** 





No. 53-11, Dingfu, Linkou, Dist., New Taipei City244, Taiwan Tel: +886 2 26099301 Fax: +886 2 26099303

#### **ZOOM VIEW**





Tel: +886 2 26099301 Fax: +886 2 26099303

### **B.2** Radiated Measurement at Chamber

Frequency Range 9kHz to 30MHz









No. 53-11, Dingfu, Linkou, Dist., New Taipei City244, Taiwan

Tel: +886 2 26099301 Fax: +886 2 26099303

#### Zoom View





AUDIX Technology Corp. No. 53-11, Dingfu, Linkou, Dist., New Taipei City244, Taiwan

#### Tel: +886 2 26099301 Fax: +886 2 26099303

## **B.3** RF Conducted Measurement