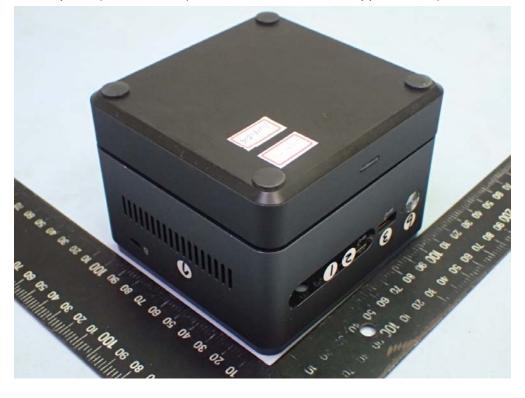

#### Figure 5

Personal Computer (SKM-U mPC) with HDD Box, General Appearance (Front & Side View)

Figure 6

Personal Computer (SKM-U mPC) with HDD Box, General Appearance (Front & Side View)