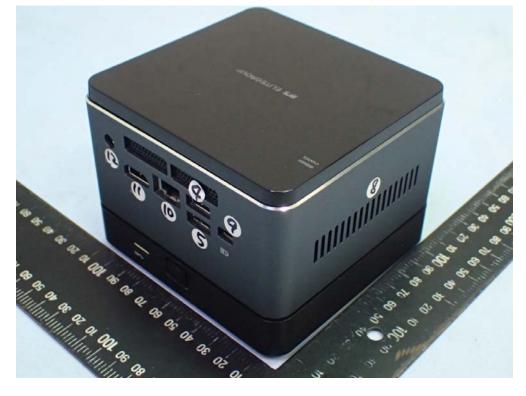

## Figure 3

Personal Computer (SKM-U mPC), General Appearance (Front & Side View)

Figure 4

Personal Computer (SKM-U mPC), General Appearance (Front & Side View)