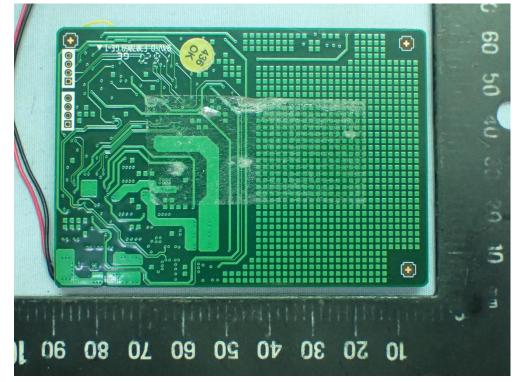

WPC Module

# **EUT External Photos**



#### Figure 2

WPC Module, General Appearance (Back View)



## Figure 3

Personal Computer (SKM-U mPC), General Appearance (Front & Side View)



Figure 4

Personal Computer (SKM-U mPC), General Appearance (Front & Side View)



#### Figure 5

Personal Computer (SKM-U mPC) with HDD Box, General Appearance (Front & Side View)



Figure 6

Personal Computer (SKM-U mPC) with HDD Box, General Appearance (Front & Side View)



## Figure 7

Personal Computer (SKM-U mPC) with COM Box, General Appearance (Front & Side View)



Figure 8

Personal Computer (SKM-U mPC) with COM Box, General Appearance (Front & Side View)