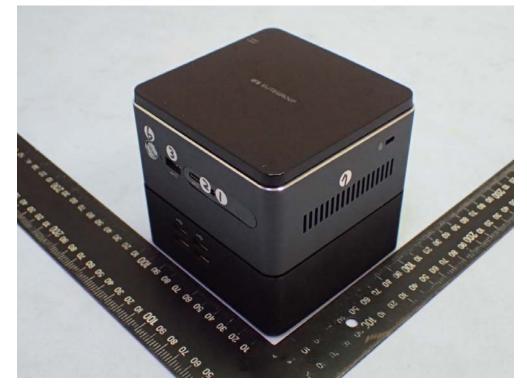

## Figure 7

Personal Computer (SKM-U mPC) with COM Box, General Appearance (Front & Side View)

Figure 8

Personal Computer (SKM-U mPC) with COM Box, General Appearance (Front & Side View)