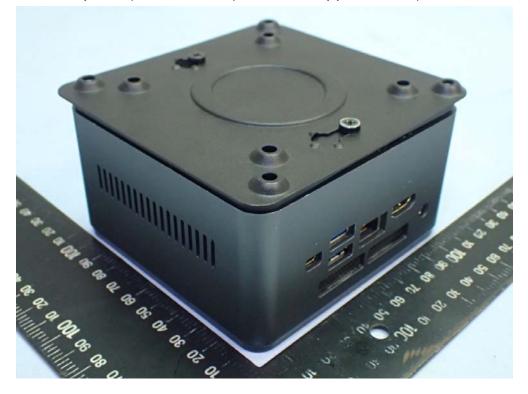

#### Figure 5

Personal Computer (SKM-U mPC) with HDD Box, General Appearance (Front & Side View)

Figure 6

Personal Computer (SKM-U mPC) with HDD Box, General Appearance (Front & Side View)

## Figure 7

Personal Computer (SKM-U mPC) with COM Box, General Appearance (Front & Side View)

Figure 8

Personal Computer (SKM-U mPC) with COM Box, General Appearance (Front & Side View)