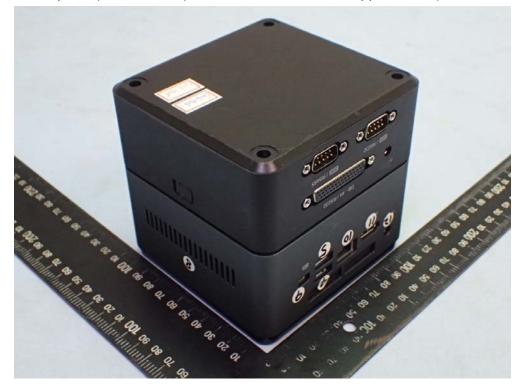

## Figure 7

Personal Computer (SKM-U mPC) with COM Box, General Appearance (Front & Side View)

Figure 8

Personal Computer (SKM-U mPC) with COM Box, General Appearance (Front & Side View)