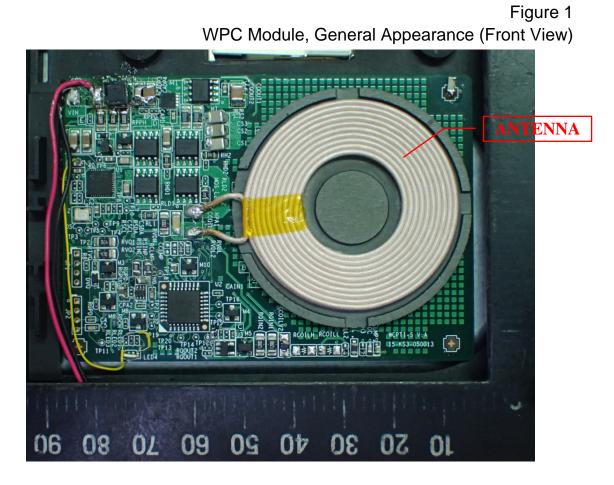

WPC Module

# **EUT External Photos**



#### Figure 2

WPC Module, General Appearance (Back View)



## Figure 3

Personal Computer (SKM-U mPC), General Appearance (Front & Side View)



Figure 4

Personal Computer (SKM-U mPC), General Appearance (Front & Side View)



#### Figure 5

Personal Computer (SKM-U mPC) with HDD Box, General Appearance (Front & Side View)



Figure 6

Personal Computer (SKM-U mPC) with HDD Box, General Appearance (Front & Side View)



## Figure 7

Personal Computer (SKM-U mPC) with COM Box, General Appearance (Front & Side View)



Figure 8

Personal Computer (SKM-U mPC) with COM Box, General Appearance (Front & Side View)