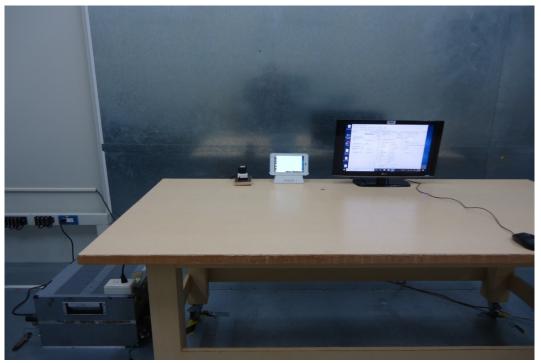

## **B.1** Conducted Emission Measurement

## FRONT VIEW

BACK VIEW

File Number: C1M1702005Report Number: EM-F170100This test report may be reproduced in full only. The document may only be updated by Audix Technology<br/>Corp. personnel. Any changes will be noted in the Document History section of the report.