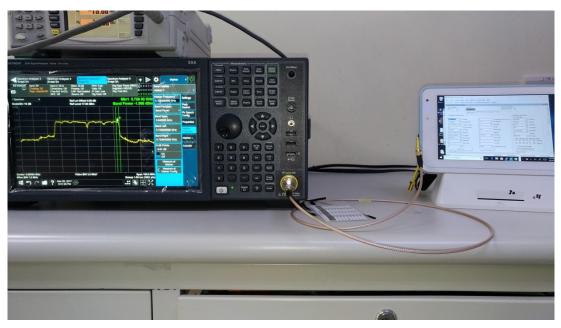

## **B.3 RF Conducted Measurement**

File Number: C1M1702005

Report Number: EM-F170100