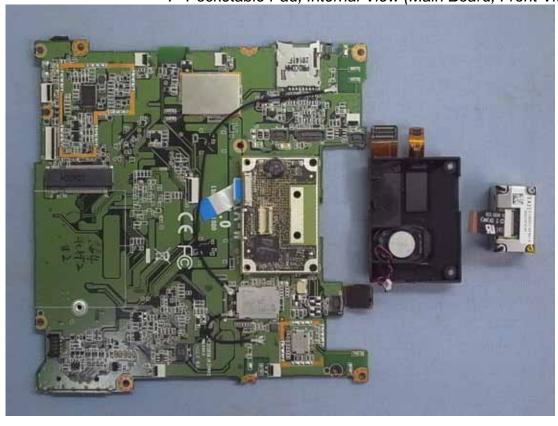

Figure 30 7" Pocketable Pad, Internal View (Main Board, Back View)

Figure 31 7" Pocketable Pad, Internal View (Main Board, Front View)

Figure 32 7" Pocketable Pad, Internal View (Barcode Scaner, Front View)