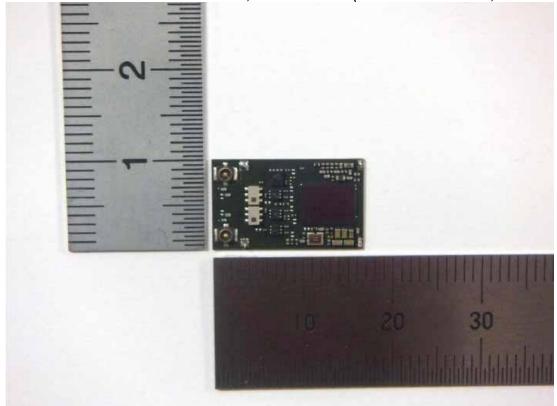

Figure 39 7" Pocketable Pad, Internal View (WLAN+BT Module)

Figure 40 7" Pocketable Pad, Internal View (WLAN+BT Module, Front View)

Figure 41 7" Pocketable Pad, Internal View (WLAN+BT Module, Back View)