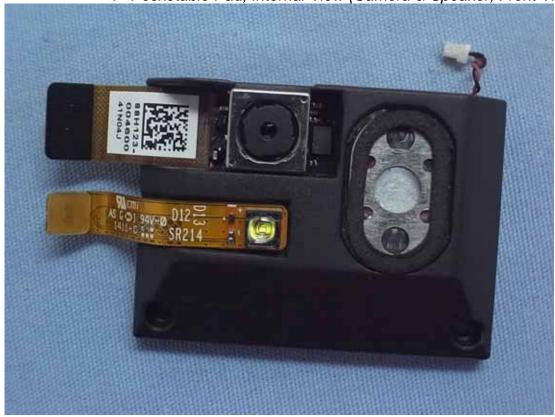

Figure 33 7" Pocketable Pad, Internal View (Barcode Scaner, Back View)

Figure 34 7" Pocketable Pad, Internal View (Camera & Speaker, Front View)

Figure 35 7" Pocketable Pad, Internal View (Speaker, Back View)