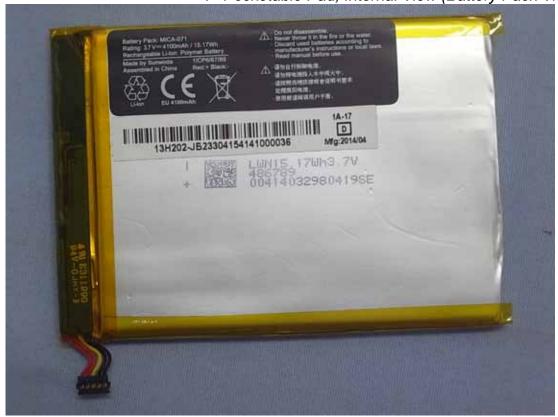

Figure 42 7" Pocketable Pad, Internal View (NFC Chip, Front View)

Figure 44 7" Pocketable Pad, Internal View (GPS Module)

Figure 46 7" Pocketable Pad, Internal View (GPS Module, Back View)

Figure 47 7" Pocketable Pad, Internal View (Battery Pack View)