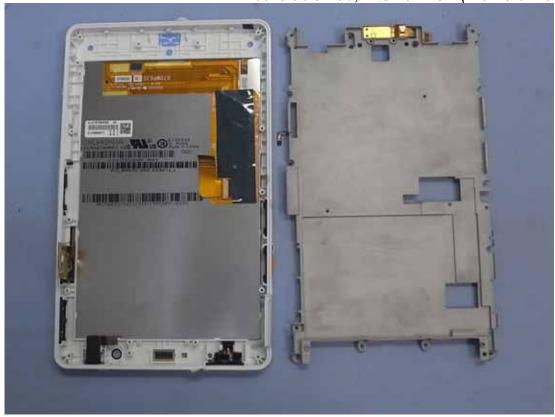

## **EUT Internal Photos**

Figure 27 7" Pocketable Pad, Internal View (Removed Back Cover)

Figure 28 7" Pocketable Pad, Internal View (Removed Panel Frame)

Figure 29 7" Pocketable Pad, Internal View (Removed Main Board)