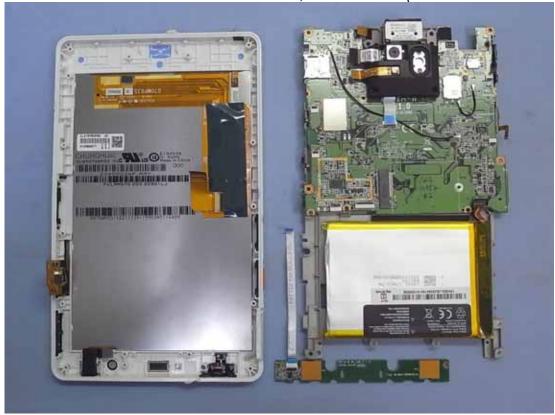

## **EUT Internal Photos**

Figure 27 7" Pocketable Pad, Internal View (Removed Back Cover)

Figure 28 7" Pocketable Pad, Internal View (Removed Panel Frame)

Figure 29 7" Pocketable Pad, Internal View (Removed Main Board)