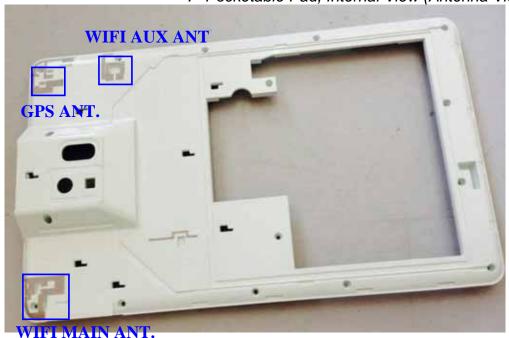

Figure 51 7" Pocketable Pad, Internal View (Frame of Panel)

Figure 52 7" Pocketable Pad, Internal View (Panel Label View)

Figure 53 7" Pocketable Pad, Internal View (Antenna View)

Figure 54
7" Pocketable Pad, Internal View (Antenna View)