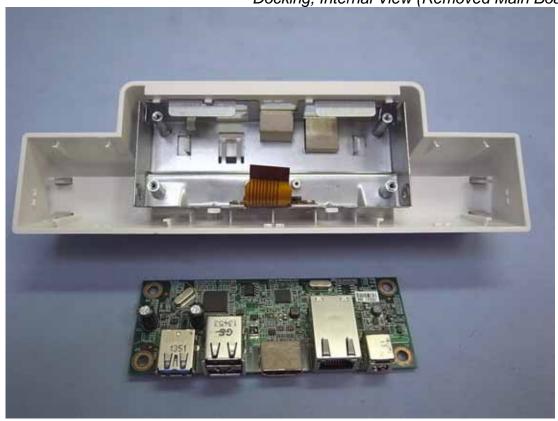

Figure 55
Docking, Internal View (Removed Bottom Cover)

Figure 56
Docking, Internal View (Removed Main Board)

Figure 57
Docking, Internal View (Main Board, Front View)

Figure 58
Docking, Internal View (Main Board, Back View)