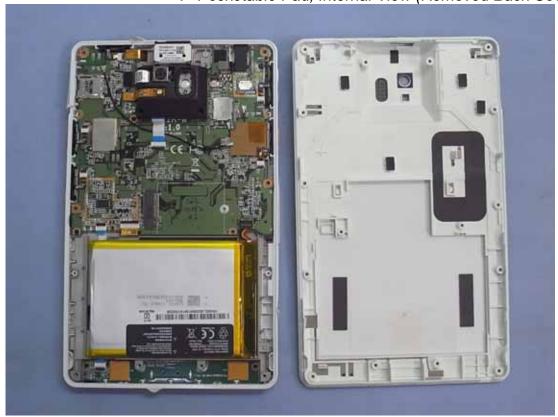

## **EUT Internal Photos**

Figure 27 7" Pocketable Pad, Internal View (Removed Back Cover)

Figure 28 7" Pocketable Pad, Internal View (Removed Panel Frame)

Figure 29 7" Pocketable Pad, Internal View (Removed Main Board)