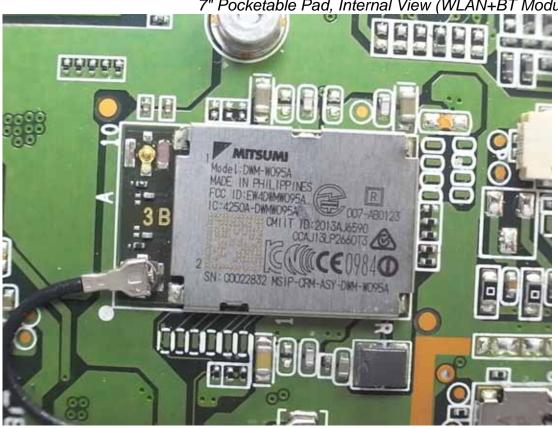

Figure 39 7" Pocketable Pad, Internal View (WLAN+BT Module)

Figure 40 7" Pocketable Pad, Internal View (WLAN+BT Module, Front View)

Figure 41 7" Pocketable Pad, Internal View (WLAN+BT Module, Back View)