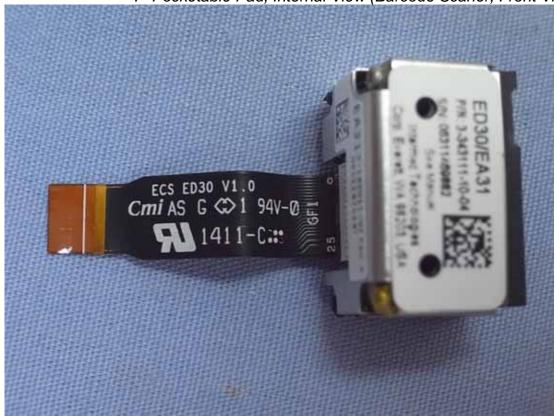

Figure 30 7" Pocketable Pad, Internal View (Main Board, Back View)

Figure 31 7" Pocketable Pad, Internal View (Main Board, Front View)

Figure 32 7" Pocketable Pad, Internal View (Barcode Scaner, Front View)