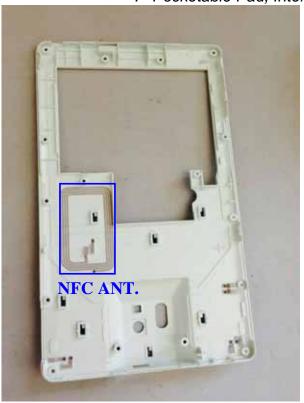

Figure 51 7" Pocketable Pad, Internal View (Frame of Panel)

Figure 52 7" Pocketable Pad, Internal View (Panel Label View)

Figure 53 7" Pocketable Pad, Internal View (Antenna View)

Figure 54
7" Pocketable Pad, Internal View (Antenna View)