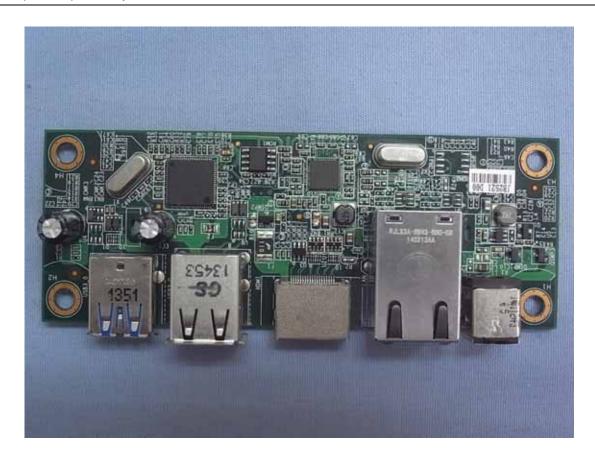

Figure 55
Docking, Internal View (Removed Bottom Cover)

Figure 56
Docking, Internal View (Removed Main Board)

Figure 57
Docking, Internal View (Main Board, Front View)

Figure 58
Docking, Internal View (Main Board, Back View)