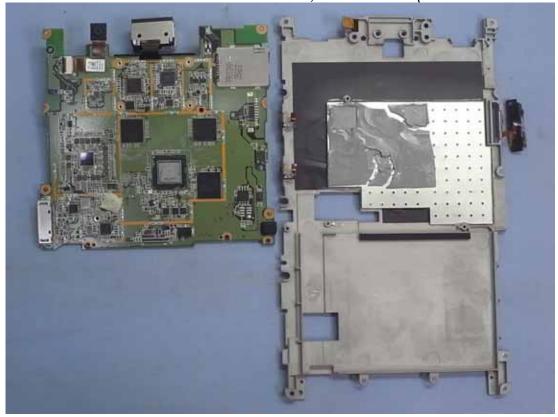

## **EUT Internal Photos**

Figure 27 7" Pocketable Pad, Internal View (Removed Back Cover)

Figure 28 7" Pocketable Pad, Internal View (Removed Panel Frame)

Figure 29 7" Pocketable Pad, Internal View (Removed Main Board)