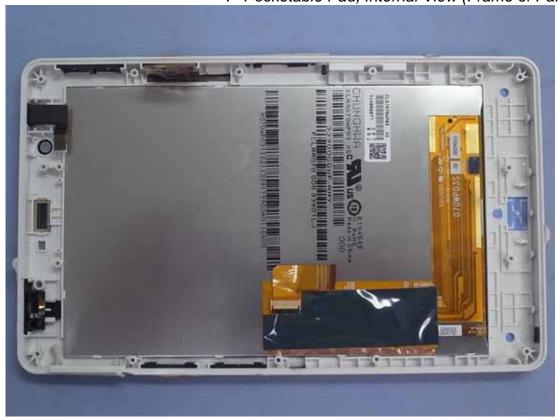

Figure 48 7" Pocketable Pad, Internal View (Button Control Board, Front View)

Figure 49 7" Pocketable Pad, Internal View (Button Control Board, Back View)

Figure 50 7" Pocketable Pad, Internal View (Frame of Panel)