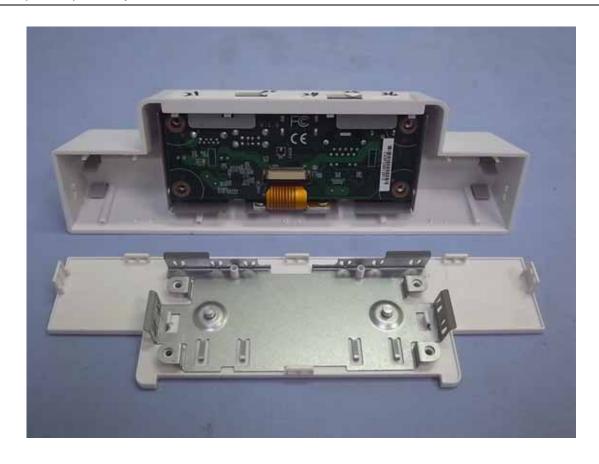

Figure 55
Docking, Internal View (Removed Bottom Cover)

Figure 56
Docking, Internal View (Removed Main Board)

Figure 57
Docking, Internal View (Main Board, Front View)

Figure 58
Docking, Internal View (Main Board, Back View)