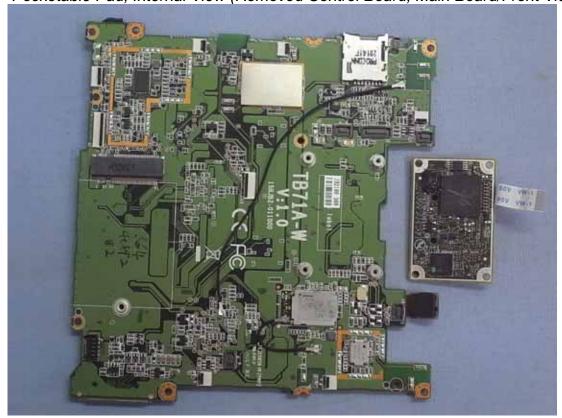

Figure 36 7" Pocketable Pad, Internal View (Removed Control Board, Main Board/Front View)

Figure 37 7" Pocketable Pad, Internal View (Control Board, Front View)

Figure 38 7" Pocketable Pad, Internal View (Control Board, Back View)