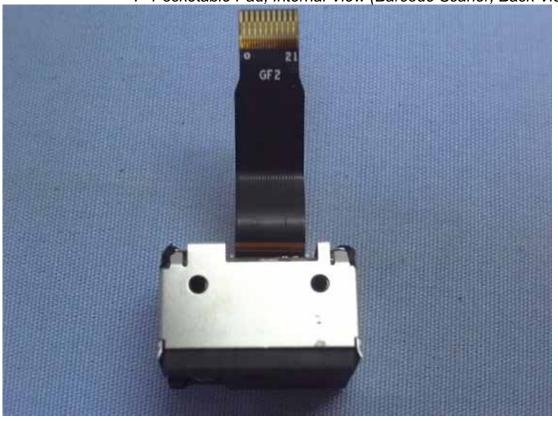

Figure 33 7" Pocketable Pad, Internal View (Barcode Scaner, Back View)

Figure 34 7" Pocketable Pad, Internal View (Camera & Speaker, Front View)

Figure 35 7" Pocketable Pad, Internal View (Speaker, Back View)