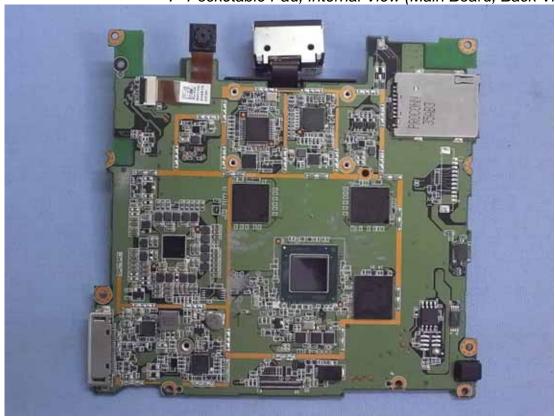

Figure 30 7" Pocketable Pad, Internal View (Main Board, Back View)

Figure 31 7" Pocketable Pad, Internal View (Main Board, Front View)

Figure 32 7" Pocketable Pad, Internal View (Barcode Scaner, Front View)