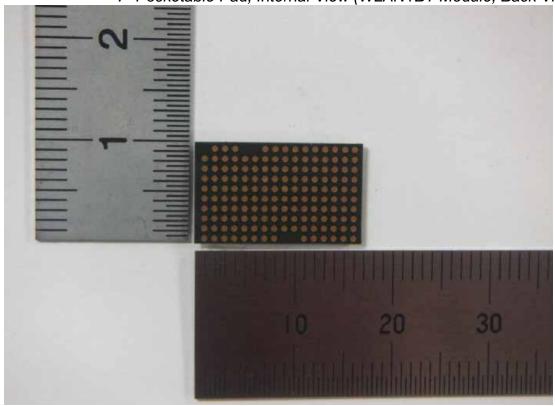

Figure 39 7" Pocketable Pad, Internal View (WLAN+BT Module)

Figure 40 7" Pocketable Pad, Internal View (WLAN+BT Module, Front View)

Figure 41 7" Pocketable Pad, Internal View (WLAN+BT Module, Back View)