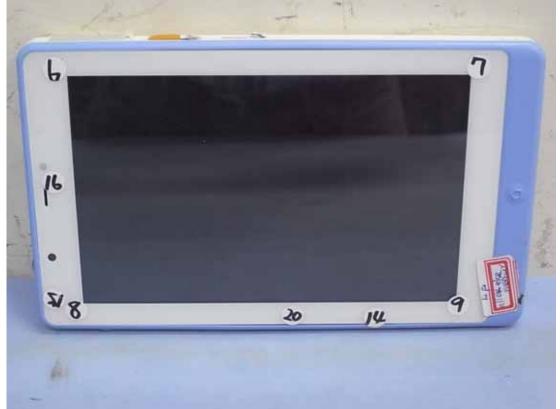

Figure 6
General Appearance w/Docking (Side View)

Figure 7
General Appearance (Removed Docking)

Figure 8 7" Pocketable Pad, General Appearance (Front View)

Figure 9 7" Pocketable Pad, General Appearance (Side View)