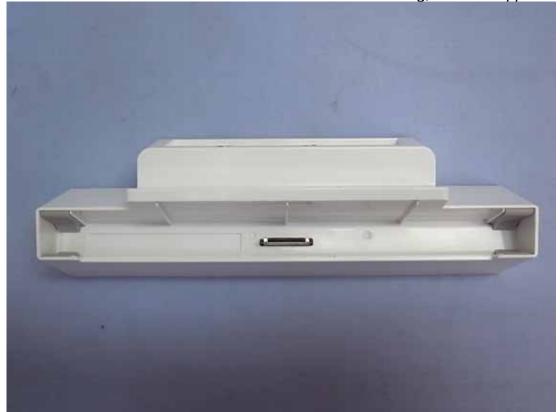

Figure 14 USB Charger, Appearance (Front & Side View)

Figure 15 USB Charger, Appearance (Back & Side View)

Figure 16 USB Charger, Appearance (Product Label View)

Figure 17 USB Charger Cable

Figure 18 Docking, General Appearance

Figure 19
Docking, General Appearance (Back & Side View)

Figure 20 Docking, General Appearance (Bottom View)

Figure 21 Docking, General Appearance (Back View)

Figure 22
Docking Power Adapter, Appearance (Front & Side View)