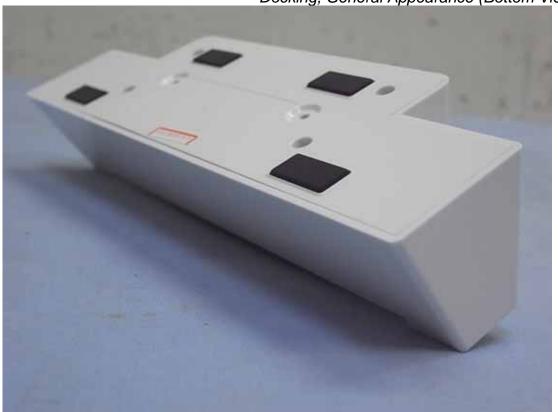

Figure 19
Docking, General Appearance (Back & Side View)

Figure 20 Docking, General Appearance (Bottom View)

Figure 21 Docking, General Appearance (Back View)

Figure 22
Docking Power Adapter, Appearance (Front & Side View)