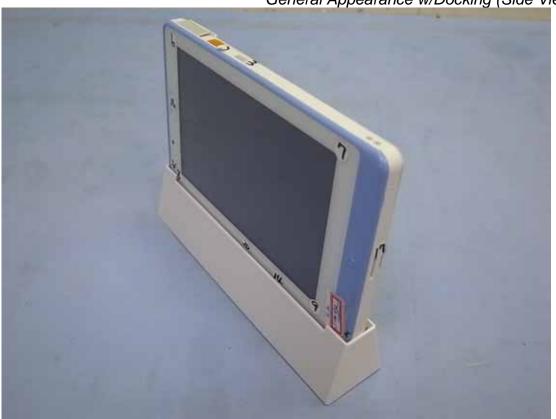

## **EUT External Photos**

Figure 2 General Appearance w/Docking (Back View)

Figure 3
General Appearance w/Docking (Front View)

Figure 4
General Appearance w/Docking (Rear View)

Figure 5
General Appearance w/Docking (Side View)

Figure 6
General Appearance w/Docking (Side View)

Figure 7
General Appearance (Removed Docking)

Figure 8 7" Pocketable Pad, General Appearance (Front View)

Figure 9 7" Pocketable Pad, General Appearance (Side View)