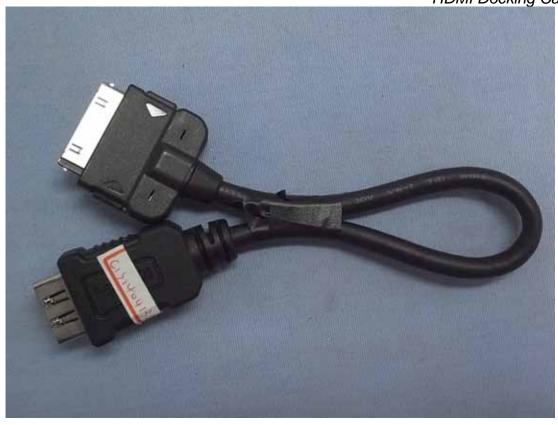

Figure 23
Docking Power Adapter, Appearance (Back & Side View)

Figure 24
Docking Power Adapter, Appearance (Product Label View)

Figure 25 HDMI Docking Cable

Figure 26 USB3.0 Docking Cable