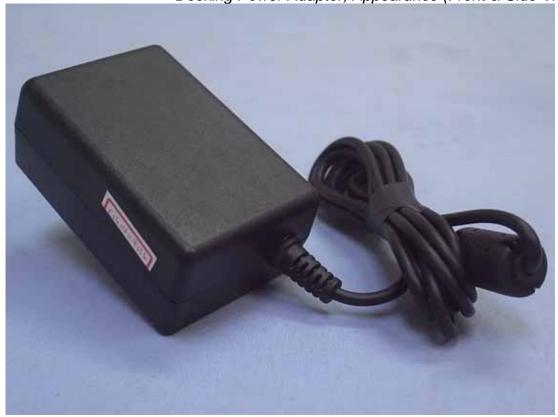

Figure 19
Docking, General Appearance (Back & Side View)

Figure 20 Docking, General Appearance (Bottom View)

Figure 21 Docking, General Appearance (Back View)

Figure 22
Docking Power Adapter, Appearance (Front & Side View)

Figure 23
Docking Power Adapter, Appearance (Back & Side View)

Figure 24
Docking Power Adapter, Appearance (Product Label View)

Figure 25 HDMI Docking Cable

Figure 26 USB3.0 Docking Cable