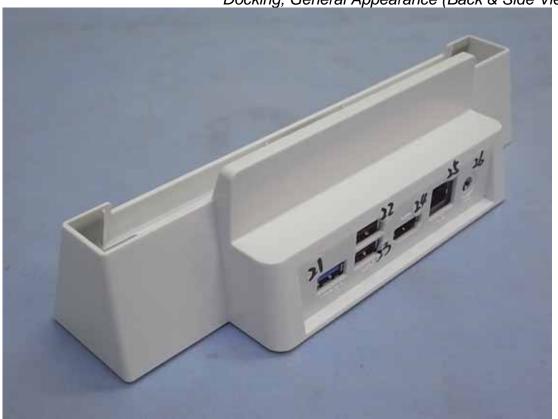

Figure 19
Docking, General Appearance (Back & Side View)

Figure 20 Docking, General Appearance (Bottom View)

Figure 21 Docking, General Appearance (Back View)

Figure 22
Docking Power Adapter, Appearance (Front & Side View)