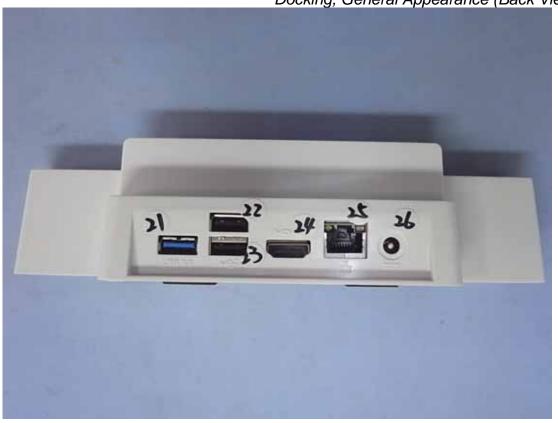

Figure 19
Docking, General Appearance (Back & Side View)

Figure 20 Docking, General Appearance (Bottom View)

Figure 21 Docking, General Appearance (Back View)

Figure 22
Docking Power Adapter, Appearance (Front & Side View)