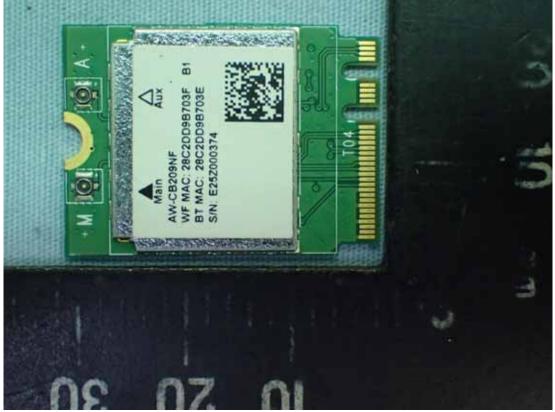

Figure 31 Internal View (WLAN Combo Module, Back View)

Figure 33 Internal View (NFC Module, Back View)

Figure 34 Internal View (NFC Antenna, Front View)

Figure 35 Internal View (NFC Antenna, Back View)