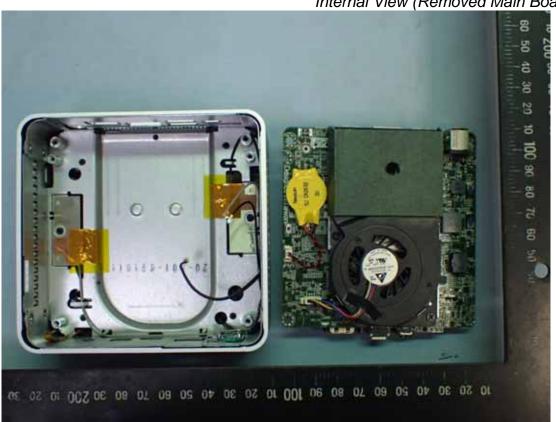

## **EUT** Internal Photos

Figure 19 Internal View (Removed Cover)

Figure 20 Internal View (Removed Main Board)

Figure 21 Internal View (Removed Heat-Sink and Fan)

Figure 23 Internal View (Main Board, Back View)