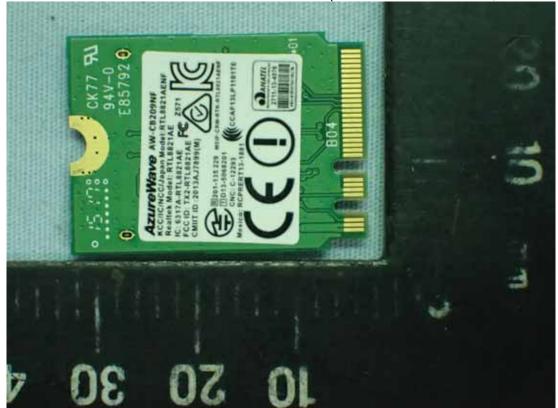

Figure 31 Internal View (WLAN Combo Module, Back View)

Figure 33 Internal View (NFC Module, Back View)

Figure 34 Internal View (NFC Antenna, Front View)

Figure 35 Internal View (NFC Antenna, Back View)