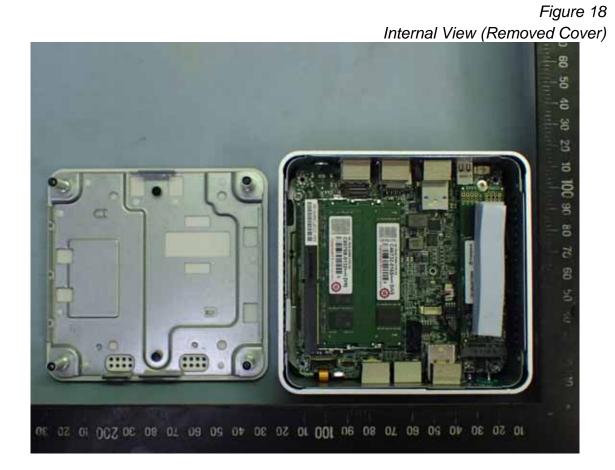

## **EUT** Internal Photos

Figure 19 Internal View (Removed Cover)

Figure 20 Internal View (Removed Main Board)

Figure 21 Internal View (Removed Heat-Sink and Fan)

Figure 23 Internal View (Main Board, Back View)