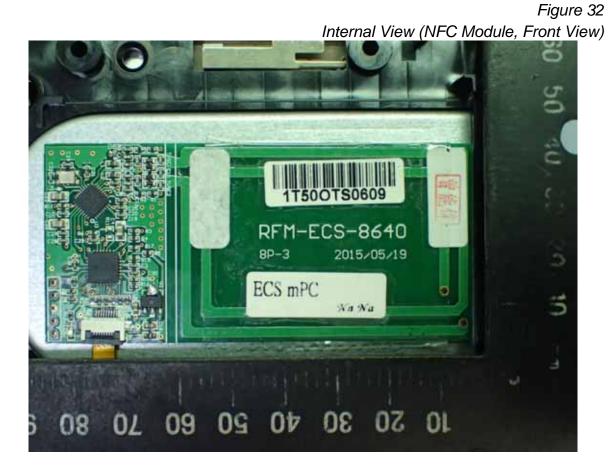

Figure 31 Internal View (WLAN Combo Module, Back View)

Figure 33 Internal View (NFC Module, Back View)

Figure 34 Internal View (NFC Antenna, Front View)

Figure 35 Internal View (NFC Antenna, Back View)