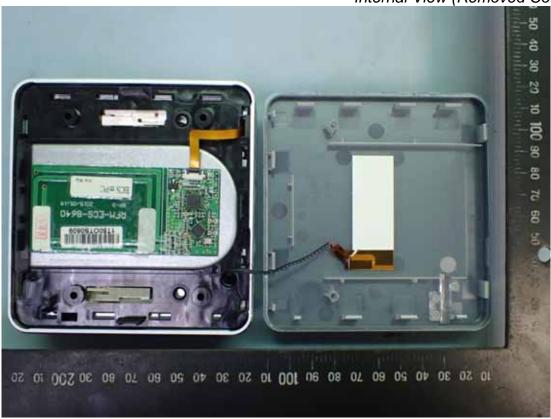

## **EUT** Internal Photos

Figure 19 Internal View (Removed Cover)

Figure 20 Internal View (Removed Main Board)

Figure 21 Internal View (Removed Heat-Sink and Fan)

Figure 23 Internal View (Main Board, Back View)