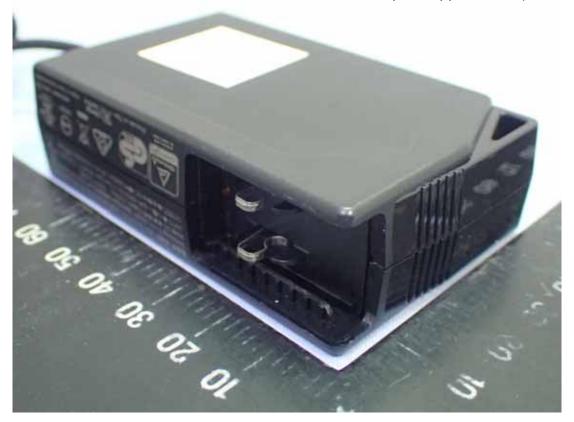

Figure 8 FSP065-10AABA, AC Adapter, Appearance (AC Inlet)

WA-65B19R, AC Adapter, Appearance (Front View)

Figure 10 WA-65B19R, AC Adapter, Appearance (Back View)

WA-65B19R, AC Adapter, Appearance (Label View)