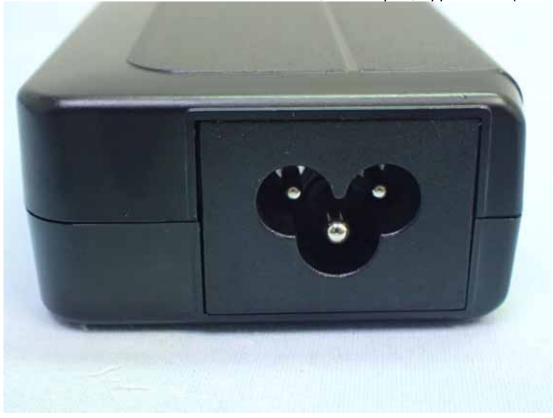

Figure 12 WA-65B19R, AC Adapter, Appearance (AC Inlet)

DA-90F19, AC Adapter, Appearance (Front View)

Figure 14 DA-90F19, AC Adapter, Appearance (Back View)

DA-90F19, AC Adapter, Appearance (Label View)

Figure 16 DA-90F19, AC Adapter, Appearance (AC Inlet)