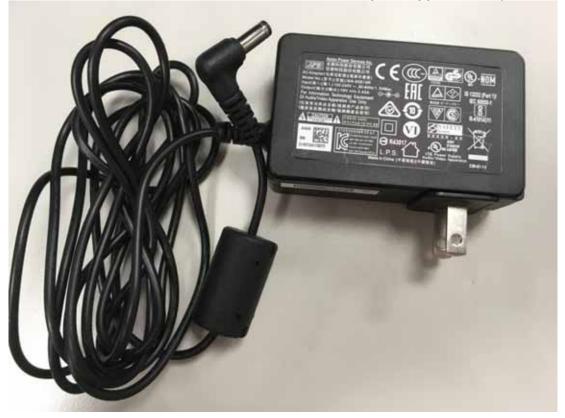

Figure 8 FSP065-10AABA, AC Adapter, Appearance (AC Inlet)

WA-65B19R, AC Adapter, Appearance (Front View)

Figure 10 WA-65B19R, AC Adapter, Appearance (Back View)

WA-65B19R, AC Adapter, Appearance (Label View)