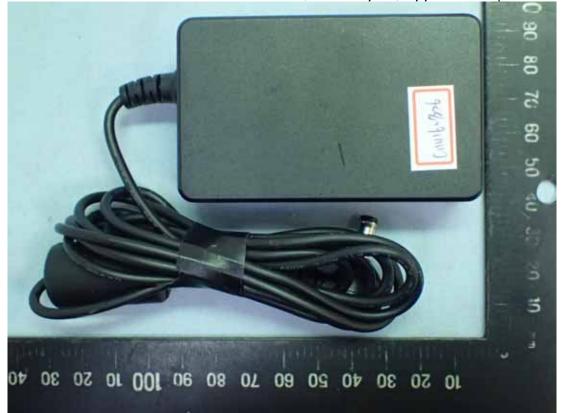

Figure 8 FSP065-10AABA, AC Adapter, Appearance (AC Inlet)

WA-65B19R, AC Adapter, Appearance (Front View)

Figure 10 WA-65B19R, AC Adapter, Appearance (Back View)

WA-65B19R, AC Adapter, Appearance (Label View)