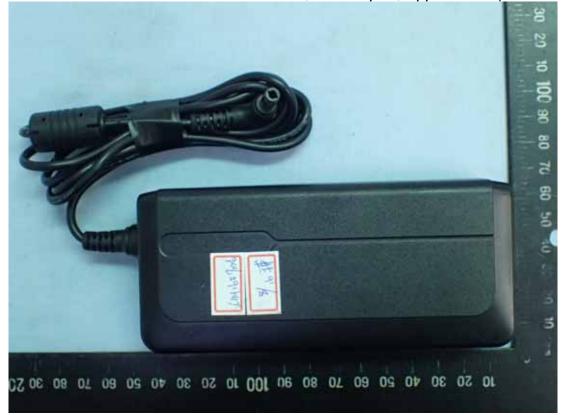

Figure 12 WA-65B19R, AC Adapter, Appearance (AC Inlet)

DA-90F19, AC Adapter, Appearance (Front View)

Figure 14 DA-90F19, AC Adapter, Appearance (Back View)

DA-90F19, AC Adapter, Appearance (Label View)

Figure 16 DA-90F19, AC Adapter, Appearance (AC Inlet)