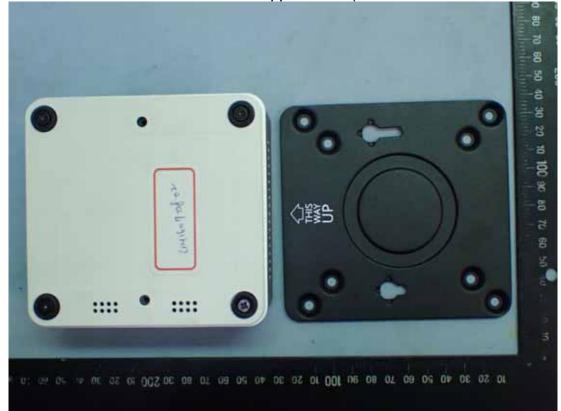

## **EUT External Photos**

Figure 2 General Appearance with VESA Mount Bracket (Back and Side View)

Figure 1 General Appearance with VESA Mount Bracket (Front and Side View)

General Appearance (Removed VESA Mount Bracket)