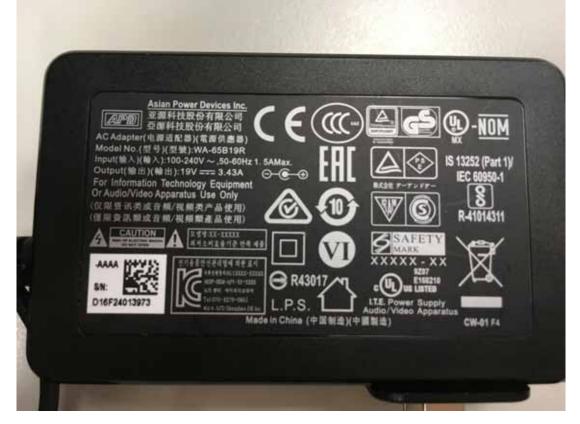

Figure 8 FSP065-10AABA, AC Adapter, Appearance (AC Inlet)

WA-65B19R, AC Adapter, Appearance (Front View)

Figure 10 WA-65B19R, AC Adapter, Appearance (Back View)

WA-65B19R, AC Adapter, Appearance (Label View)