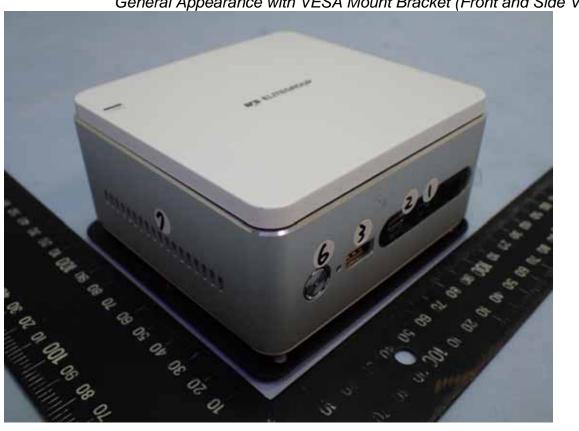

## **EUT External Photos**

Figure 2 General Appearance with VESA Mount Bracket (Back and Side View)

Figure 1 General Appearance with VESA Mount Bracket (Front and Side View)

General Appearance (Removed VESA Mount Bracket)