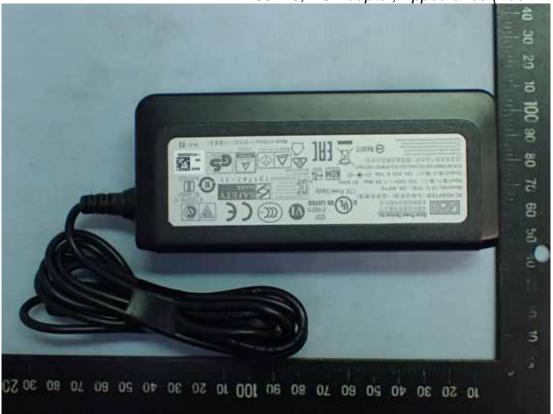

Figure 12 WA-65B19R, AC Adapter, Appearance (AC Inlet)

DA-90F19, AC Adapter, Appearance (Front View)

Figure 14 DA-90F19, AC Adapter, Appearance (Back View)

DA-90F19, AC Adapter, Appearance (Label View)

Figure 16 DA-90F19, AC Adapter, Appearance (AC Inlet)