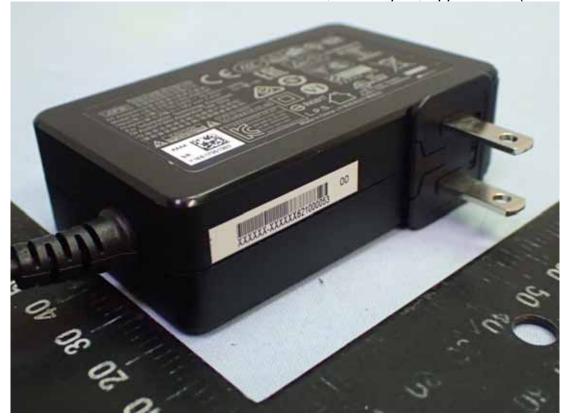

Figure 8 FSP065-10AABA, AC Adapter, Appearance (AC Inlet)

WA-65B19R, AC Adapter, Appearance (Front View)

Figure 10 WA-65B19R, AC Adapter, Appearance (Back View)

WA-65B19R, AC Adapter, Appearance (Label View)

Figure 12 WA-65B19R, AC Adapter, Appearance (AC Inlet)

DA-90F19, AC Adapter, Appearance (Front View)

Figure 14 DA-90F19, AC Adapter, Appearance (Back View)

DA-90F19, AC Adapter, Appearance (Label View)

Figure 16 DA-90F19, AC Adapter, Appearance (AC Inlet)