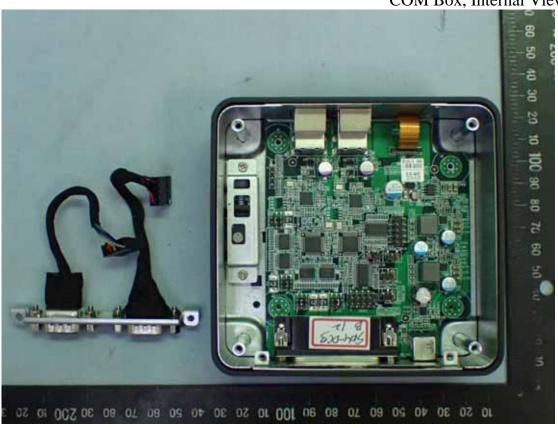

Figure 43 HDD Box, Internal View

Figure 46

Figure 48 COM Box (Back View)

Figure 50 COM Box, Internal View

Figure 52 COM Box, Internal View

Figure 54 COM Box, Main Board (Back View)

Figure 55 FSP065-10AABA, AC Adapter (Front View)