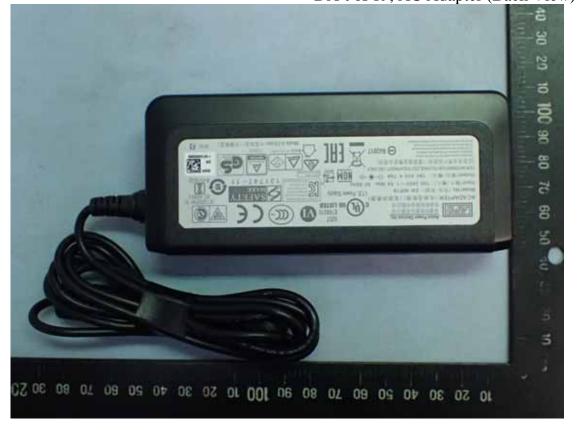

SSD (Back View)







igure 32 Memory (Back View)







Figure 34 WLAN Combo Module (Back View)







Figure 36 NFC Module (Back View)







Figure 38 NFC Antenna (Back View)







Figure 40 HDD Box (Back View)







Figure 42 HDD Box Internal View





Figure 43 HDD Box, Internal View









Figure 46







Figure 48 COM Box (Back View)







Figure 50 COM Box, Internal View







Figure 52 COM Box, Internal View







Figure 54 COM Box, Main Board (Back View)





Figure 55 FSP065-10AABA, AC Adapter (Front View)





Figure 57 FSP065-10AABA, AC Adapter (Label View)



Figure 58 FSP065-10AABA, AC Adapter (AC Inlet)





Figure 59 WA-65B19R, AC Adapter (Front View)

Figure 60 WA-65B19R, AC Adapter (Back View)







Figure 62 WA-65B19R, AC Adapter (AC Inlet)





Figure 63







Figure 65 DA-90F19, AC Adapter (Label View)