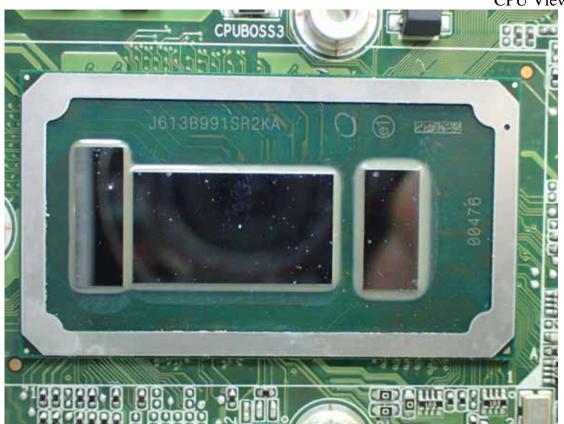

Figure 26

Figure 30 SSD (Back View)

igure 32 Memory (Back View)

Figure 34 WLAN Combo Module (Back View)

Figure 36 NFC Module (Back View)

Figure 38 NFC Antenna (Back View)

Figure 40 HDD Box (Back View)

Figure 42 HDD Box Internal View