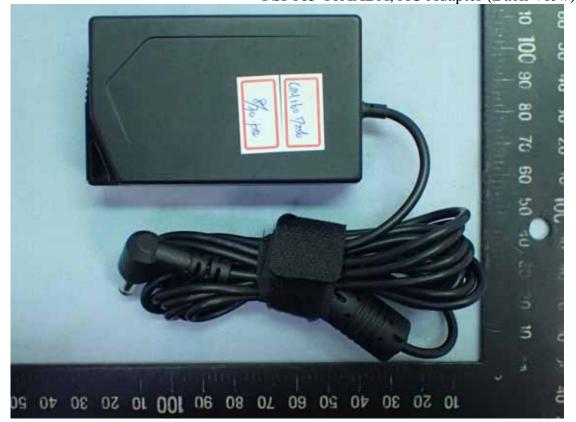

Figure 43 HDD Box, Internal View

Figure 46

Figure 48 COM Box (Back View)

Figure 50 COM Box, Internal View

Figure 52 COM Box, Internal View

Figure 54 COM Box, Main Board (Back View)

Figure 55 FSP065-10AABA, AC Adapter (Front View)