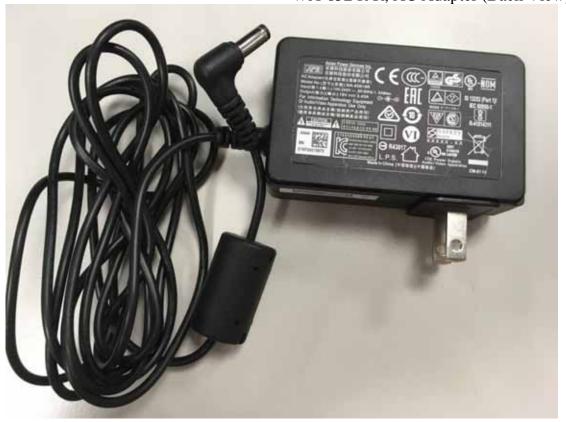

Figure 57 FSP065-10AABA, AC Adapter (Label View)

Figure 58 FSP065-10AABA, AC Adapter (AC Inlet)

Figure 59 WA-65B19R, AC Adapter (Front View)

Figure 60 WA-65B19R, AC Adapter (Back View)

Figure 62 WA-65B19R, AC Adapter (AC Inlet)