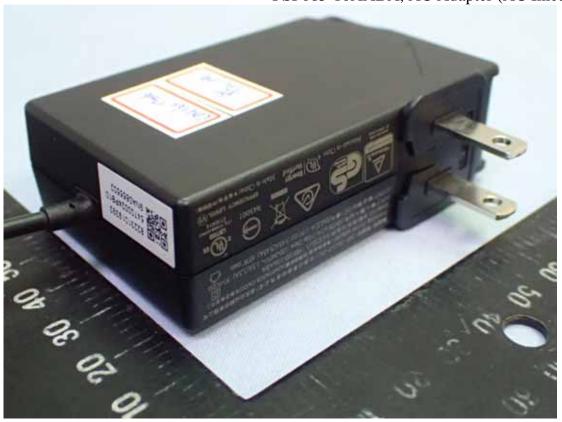

Figure 57 FSP065-10AABA, AC Adapter (Label View)

Figure 58 FSP065-10AABA, AC Adapter (AC Inlet)

Figure 59 WA-65B19R, AC Adapter (Front View)

Figure 60 WA-65B19R, AC Adapter (Back View)

Figure 62 WA-65B19R, AC Adapter (AC Inlet)