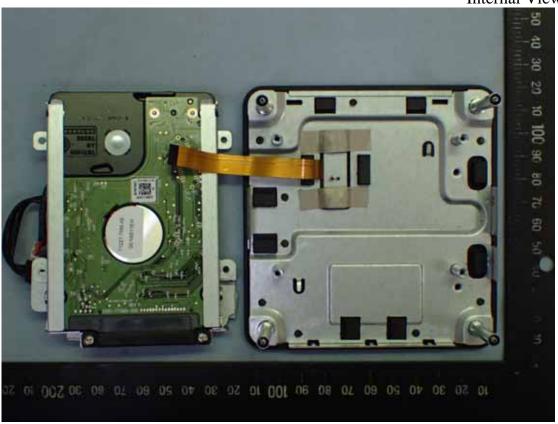

Figure 26

Figure 30 SSD (Back View)

igure 32 Memory (Back View)

Figure 34 WLAN Combo Module (Back View)

Figure 36 NFC Module (Back View)

Figure 38 NFC Antenna (Back View)

Figure 40 HDD Box (Back View)

Figure 42 HDD Box Internal View

Figure 43 HDD Box, Internal View

Figure 46

Figure 48 COM Box (Back View)

Figure 50 COM Box, Internal View

Figure 52 COM Box, Internal View

Figure 54 COM Box, Main Board (Back View)

Figure 55 FSP065-10AABA, AC Adapter (Front View)