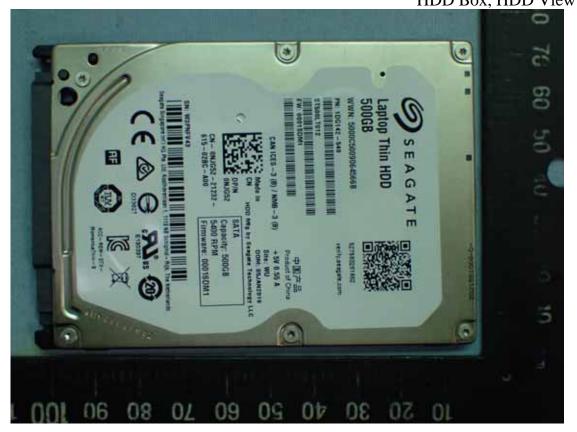

Figure 43 HDD Box, Internal View

Figure 46

Figure 48 COM Box (Back View)

Figure 50 COM Box, Internal View

Figure 52 COM Box, Internal View

Figure 54 COM Box, Main Board (Back View)

Figure 55 FSP065-10AABA, AC Adapter (Front View)