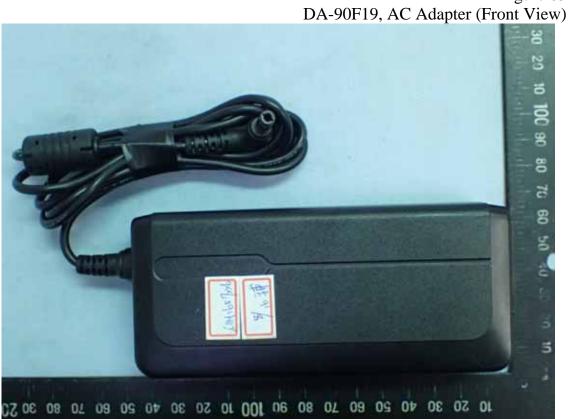

Figure 30 SSD (Back View)







igure 32 Memory (Back View)







Figure 34 WLAN Combo Module (Back View)







Figure 36 NFC Module (Back View)







Figure 38 NFC Antenna (Back View)







Figure 40 HDD Box (Back View)







Figure 42 HDD Box Internal View





Figure 43 HDD Box, Internal View









Figure 46







Figure 48 COM Box (Back View)







Figure 50 COM Box, Internal View







Figure 52 COM Box, Internal View







Figure 54 COM Box, Main Board (Back View)





Figure 55 FSP065-10AABA, AC Adapter (Front View)





Figure 57 FSP065-10AABA, AC Adapter (Label View)



Figure 58 FSP065-10AABA, AC Adapter (AC Inlet)





Figure 59 WA-65B19R, AC Adapter (Front View)

Figure 60 WA-65B19R, AC Adapter (Back View)







Figure 62 WA-65B19R, AC Adapter (AC Inlet)





Figure 63







Figure 65 DA-90F19, AC Adapter (Label View)