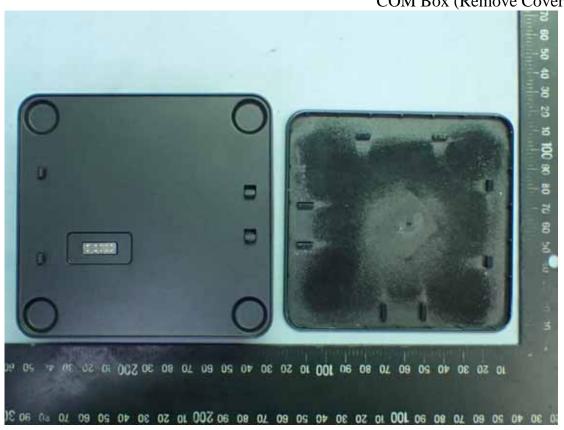

Figure 43 HDD Box, Internal View

Figure 46

Figure 48 COM Box (Back View)

Figure 50 COM Box, Internal View

Figure 52 COM Box, Internal View

Figure 54 COM Box, Main Board (Back View)

Figure 55 FSP065-10AABA, AC Adapter (Front View)