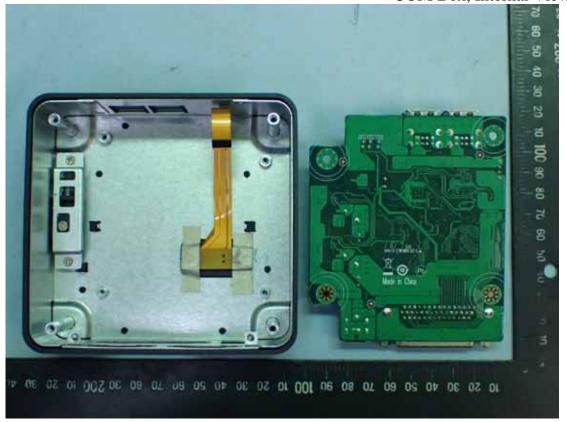

Figure 43 HDD Box, Internal View

Figure 46

Figure 48 COM Box (Back View)

Figure 50 COM Box, Internal View

Figure 52 COM Box, Internal View

Figure 54 COM Box, Main Board (Back View)

Figure 55 FSP065-10AABA, AC Adapter (Front View)