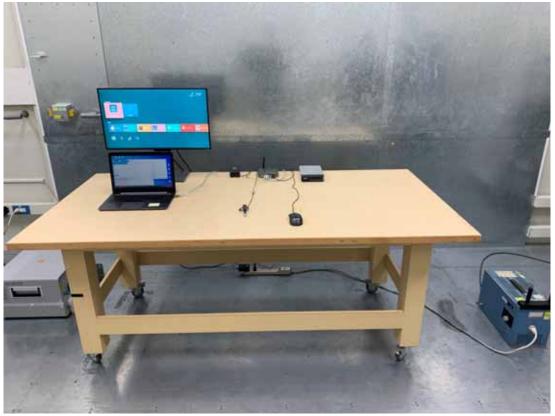

## **B.1** Conducted Emission Measurement

FRONT VIEW

BACK VIEW

File Number: C1M2101382

Report Number: EM-F210077, EM-F210078

This test report may be reproduced in full only. The document may only be updated by Audix Technology Corp. personnel. Any changes will be noted in the Document History section of the report.