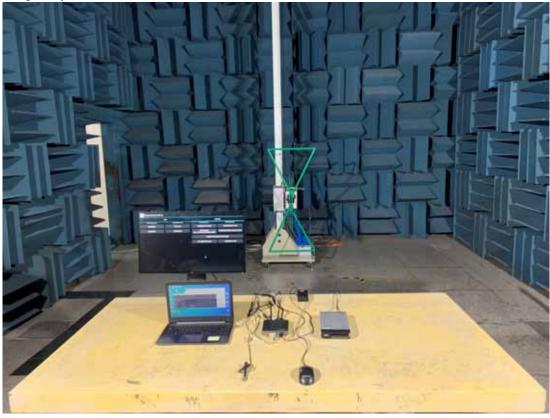

## **B.2** Radiated Measurement at Chamber

## Frequency Below to 1GHz

Frequency Above to 1GHz

File Number: C1M2101382

Report Number: EM-F210077, EM-F210078

This test report may be reproduced in full only. The document may only be updated by Audix Technology Corp. personnel. Any changes will be noted in the Document History section of the report.