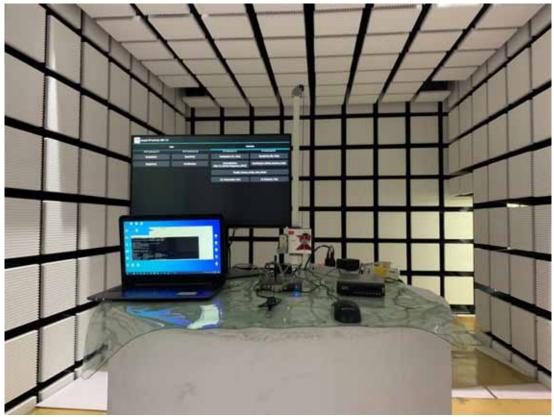

## **B.2** Radiated Measurement at Chamber

## Frequency Below to 1GHz

Frequency Above to 1GHz

File Number: C1M2101382

Report Number: EM-F210077, EM-F210078

This test report may be reproduced in full only. The document may only be updated by Audix Technology Corp. personnel. Any changes will be noted in the Document History section of the report.