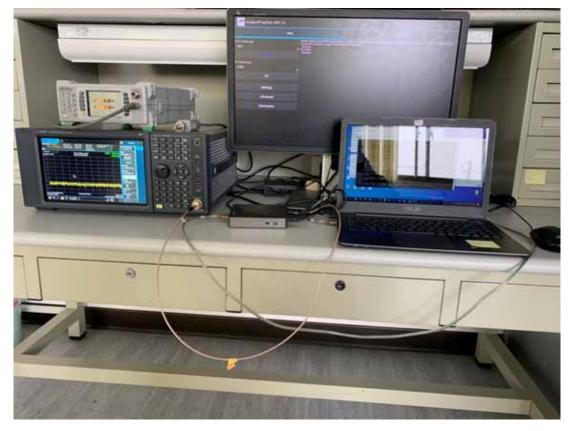

## **B.1** Conducted Emission Measurement

FRONT VIEW

BACK VIEW

File Number: C1M2101382

Report Number: EM-F210077, EM-F210078

This test report may be reproduced in full only. The document may only be updated by Audix Technology Corp. personnel. Any changes will be noted in the Document History section of the report.