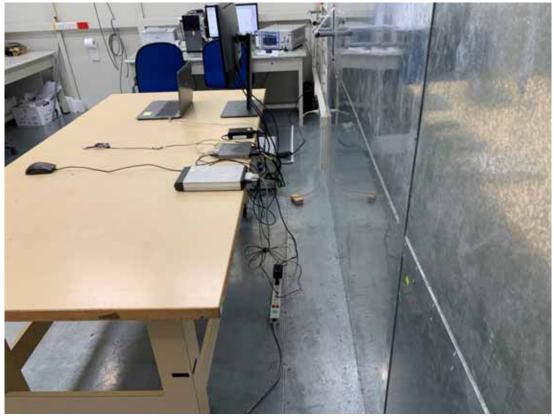

## **B.1** Conducted Emission Measurement

FRONT VIEW

BACK VIEW

File Number: C1M2101382

Report Number: EM-F210077, EM-F210078

This test report may be reproduced in full only. The document may only be updated by Audix Technology Corp. personnel. Any changes will be noted in the Document History section of the report.