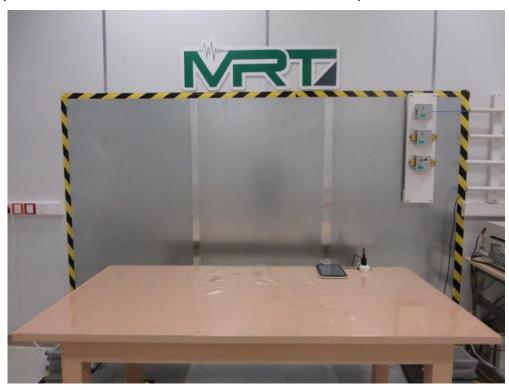

## **Test Setup Photo**

Description: Front View of the Conducted Emission Test Setup

Description: Back View of the Conducted Emission Test Setup

Description: Radiated Emission Test Setup for 9kHz ~ 30MHz