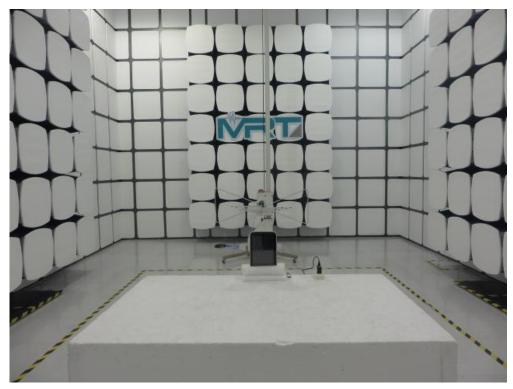

Description: Radiated Emission Test Setup for  $30 MHz \sim 1 GHz$ 

Description: Radiated Emission Test Setup for 1GHz ~ 18GHz

Description: Radiated Emission Test Setup for 18GHz ~ 40GHz