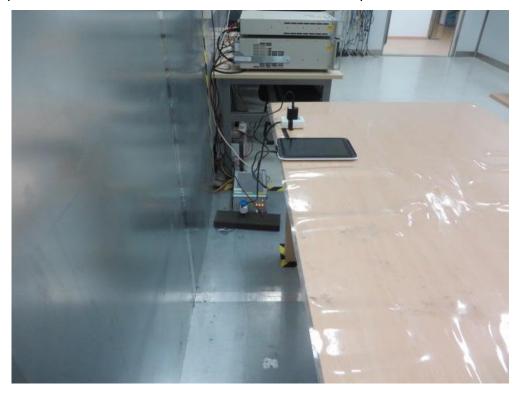

## **Test Setup Photo**

Description: Front View of the Conducted Emission Test Setup

Description: Back View of the Conducted Emission Test Setup

Description: Radiated Emission Test Setup for 9kHz ~ 30MHz