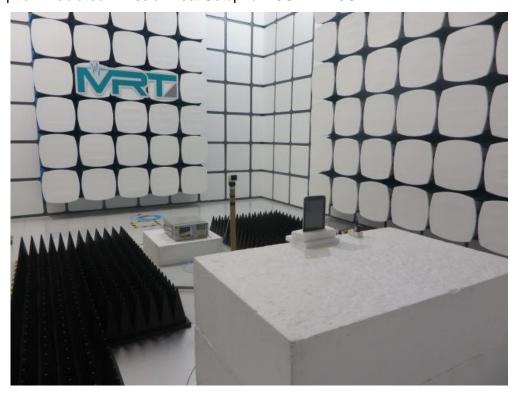

## **Test Setup Photo**

Description: Front View of the Conducted Emission Test Setup



Description: Back View of the Conducted Emission Test Setup



Description: Radiated Emission Test Setup for 9kHz ~ 30MHz



Description: Radiated Emission Test Setup for  $30 MHz \sim 1 GHz$ 



Description: Radiated Emission Test Setup for 1GHz ~ 18GHz



Description: Radiated Emission Test Setup for 18GHz ~ 40GHz



## **Test Setup Photograph for SAR**

## **Test Setup Photographs**



Body-Bottom



Body-Secondary Landscape

## Depth of the liquid in the phantom – Zoom in

Note: The position used in the measurements were according to IEEE 1528 - 2013