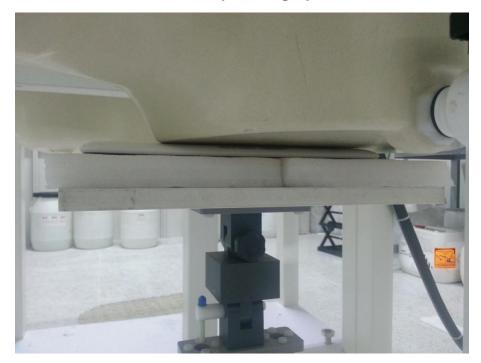

## Depth of the liquid in the phantom – Zoom in

Note: The position used in the measurements were according to IEEE 1528 - 2013