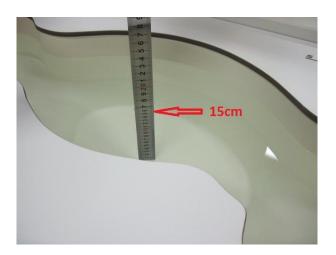

## Depth of the liquid in the phantom – Zoom in

Note: The position used in the measurements were according to IEEE 1528 - 2013