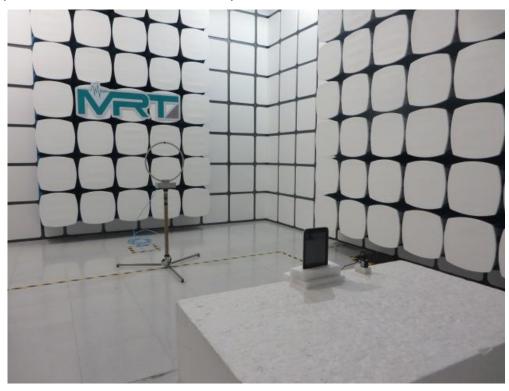

## **Test Setup Photo**

Description: Front View of the Conducted Emission Test Setup

Description: Back View of the Conducted Emission Test Setup

Description: Radiated Emission Test Setup for 9kHz ~ 30MHz