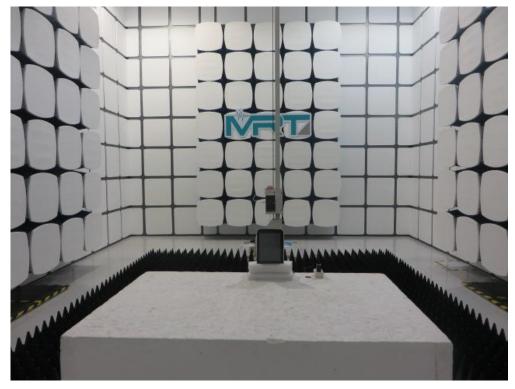

Description: Radiated Emission Test Setup for  $30 MHz \sim 1 GHz$ 

Description: Radiated Emission Test Setup for 1GHz ~ 18GHz

Description: Radiated Emission Test Setup for 18GHz ~ 40GHz