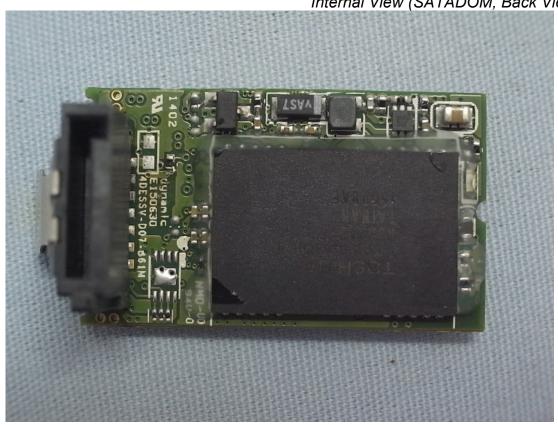

Figure 13 Internal View (802.11b/g/n RTL8723BE Combo module, Back View)

Figure 14
Internal View (SATADOM, Front View)

Figure 15 Internal View (SATADOM, Back View)

Figure 16
Internal View (Removed Main Board)