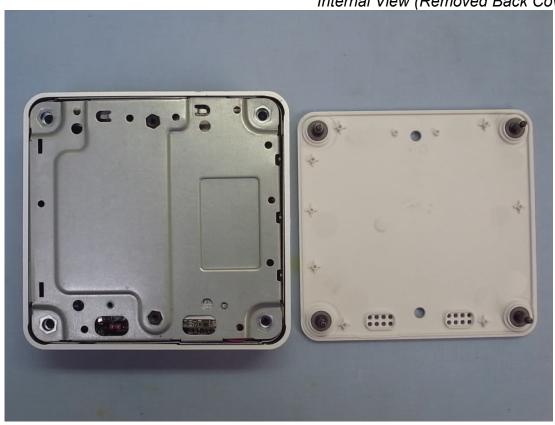

## **EUT Internal Photos**

Figure 9 Internal View (Removed Back Cover)

Figure 10
Internal View (Removed Shielded Case)

Figure 11 Internal View (Removed SATADOM and 802.11b/g/n RTL8723BE Combo module)

Figure 12 Internal View (802.11b/g/n RTL8723BE Combo module, Front View)