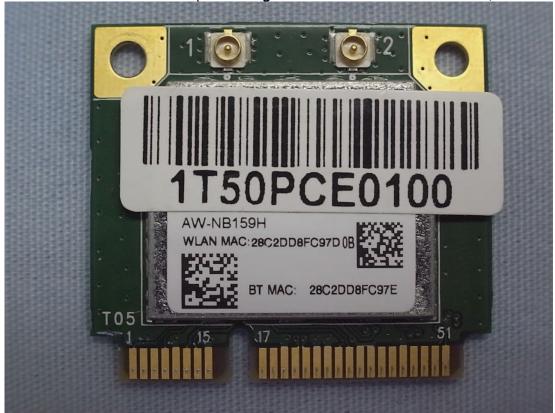

## **EUT Internal Photos**

Figure 9 Internal View (Removed Back Cover)

Figure 10
Internal View (Removed Shielded Case)

Figure 11 Internal View (Removed SATADOM and 802.11b/g/n RTL8723BE Combo module)

Figure 12 Internal View (802.11b/g/n RTL8723BE Combo module, Front View)

Figure 13 Internal View (802.11b/g/n RTL8723BE Combo module, Back View)

Figure 14
Internal View (SATADOM, Front View)

Figure 15 Internal View (SATADOM, Back View)

Figure 16
Internal View (Removed Main Board)