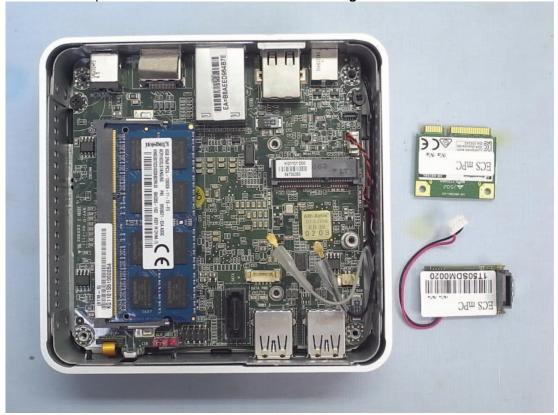

Figure 13 Internal View (802.11b/g/n RTL8723BE Combo module, Back View)

Figure 14
Internal View (SATADOM, Front View)

Figure 15 Internal View (SATADOM, Back View)

Figure 16
Internal View (Removed Main Board)

Figure 17 Internal View (Main Board, Back View)

Figure 18
Internal View (Main Board, Front View)

Figure 19
Internal View (Memory, Front View)

Figure 20 Internal View (Memory, Back View)

Figure 21 Internal View (ANT)