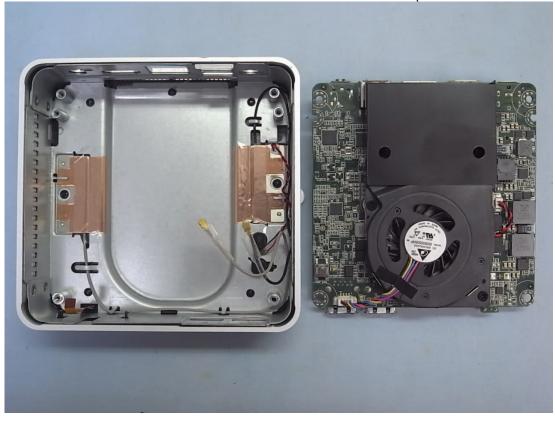

## **EUT Internal Photos**

Figure 9 Internal View (Removed Back Cover)

Figure 10
Internal View (Removed Shielded Case)

Figure 11 Internal View (Removed SATADOM and 802.11b/g/n RTL8723BE Combo module)

Figure 12 Internal View (802.11b/g/n RTL8723BE Combo module, Front View)

Figure 13 Internal View (802.11b/g/n RTL8723BE Combo module, Back View)

Figure 14
Internal View (SATADOM, Front View)

Figure 15 Internal View (SATADOM, Back View)

Figure 16
Internal View (Removed Main Board)