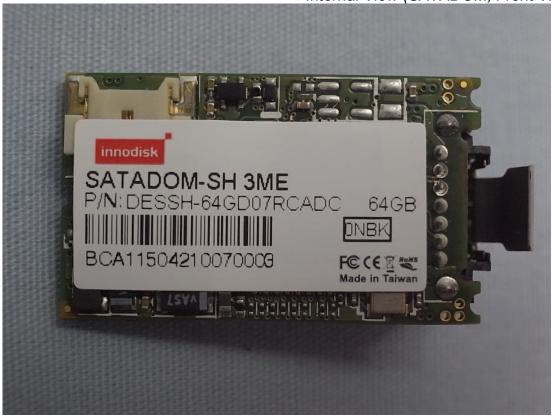

Figure 13 Internal View (802.11b/g/n RTL8723BE Combo module, Back View)

Figure 14
Internal View (SATADOM, Front View)

Figure 15 Internal View (SATADOM, Back View)

Figure 16
Internal View (Removed Main Board)