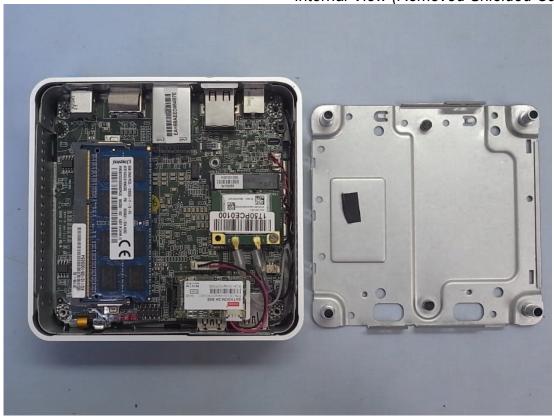

## **EUT Internal Photos**

Figure 9 Internal View (Removed Back Cover)

Figure 10
Internal View (Removed Shielded Case)

Figure 11 Internal View (Removed SATADOM and 802.11b/g/n RTL8723BE Combo module)

Figure 12 Internal View (802.11b/g/n RTL8723BE Combo module, Front View)

Figure 13 Internal View (802.11b/g/n RTL8723BE Combo module, Back View)

Figure 14
Internal View (SATADOM, Front View)

Figure 15 Internal View (SATADOM, Back View)

Figure 16
Internal View (Removed Main Board)