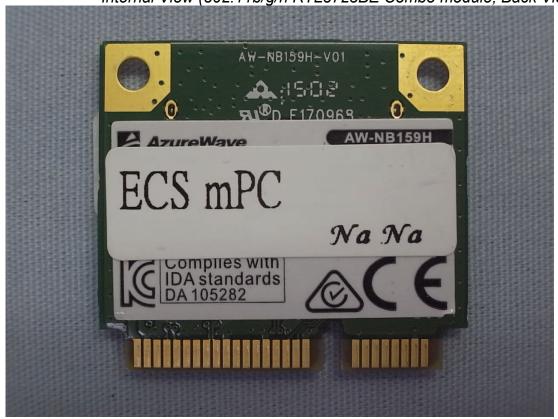

## **EUT Internal Photos**

Figure 9 Internal View (Removed Back Cover)

Figure 10
Internal View (Removed Shielded Case)

Figure 11 Internal View (Removed SATADOM and 802.11b/g/n RTL8723BE Combo module)

Figure 12 Internal View (802.11b/g/n RTL8723BE Combo module, Front View)

Figure 13 Internal View (802.11b/g/n RTL8723BE Combo module, Back View)

Figure 14
Internal View (SATADOM, Front View)

Figure 15 Internal View (SATADOM, Back View)

Figure 16
Internal View (Removed Main Board)