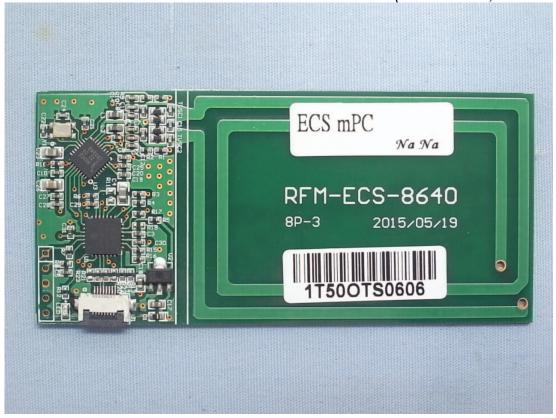

Figure 22
Internal View (Removed Top Cover)

Figure 23 Internal View (NFC Module, Front View)

Figure 24
Internal View (NFC Module, Back View)