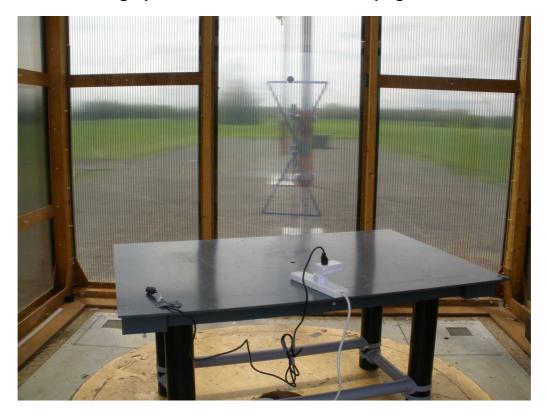

Photograph 3 Radiated Emissions - Upright - Front

Photograph 4 Radiated Emissions - Flat - Back

| dB) | Report No:<br>Issue No: | R3093<br>1 | FCC ID: WJHSP11 |
|-----|-------------------------|------------|-----------------|
|     | Test No:                | T4334      | Test Photos     |