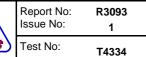

Photograph 3 Radiated Emissions - Upright - Front

Photograph 4 Radiated Emissions - Flat - Back

| dB) | Report No:<br>Issue No: | R3093<br>1 | FCC ID: WJHSP11 |
|-----|-------------------------|------------|-----------------|
|     | Test No:                | T4334      | Test Photos     |