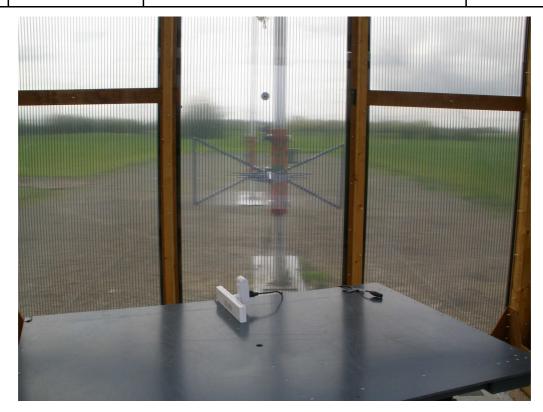

**EMC** 

Training





23, Headington Drive, Cambridge. CB1 9HE Tel: 01954 251974 (test site) or: 01223 241140 (accounts) Fax: 01954 251907 web: www.dbtechnology.co.uk email: mail@dbtechnology.co.uk

## REPORT ON ELECTROMAGNETIC COMPATIBILITY TESTS

Performed at: TWENTY PENCE TEST SITE

> **Twenty Pence Road,** Cottenham, Cambridge U.K. **CB24 8PS**

> > on

AlertMe.com Ltd

SPG800/SPG130

dated

10th May 2012



FCC ID: WJHSP11

**Test Photos** 

Page:

2 of 4



Photograph 1 Conducted Emissions - Front



Photograph 2 Conducted Emissions - Back



FCC ID: WJHSP11

Test Photos Page: 3 of 4



Photograph 3 Radiated Emissions - Upright - Front



Photograph 4 Radiated Emissions - Flat - Back

| dB) | Report No:<br>Issue No: | R3093<br>1 | FCC ID: WJHSP11 |
|-----|-------------------------|------------|-----------------|
|     | Test No:                | T4334      | Test Photos     |



Page:

4 of 4

Photograph 5 Conducted Antenna