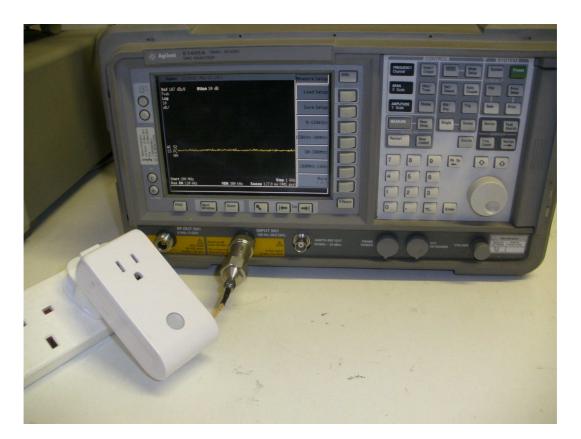

FCC ID: WJHSP11

**Test Photos** 

Page:

2 of 4

Photograph 1 Conducted Emissions - Front

Photograph 2 Conducted Emissions - Back

FCC ID: WJHSP11

Test Photos Page: 3 of 4