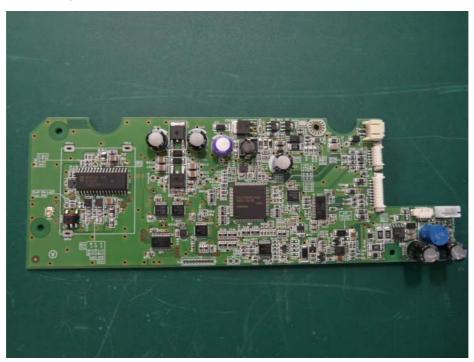

PWB Front

PWB Rear

Magnetic and Contact less IC card reader writer

FCC ID: WJ6-3Q8529301A IC No.: 7863A-3Q8529301A

RF Circuit close-up (Front)

RF Circuit close-up (Rear)

Magnetic and Contact less IC card reader writer