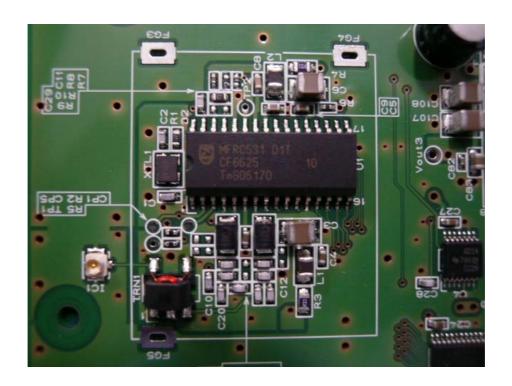

PWB Front

PWB Rear

Magnetic and Contact less IC card reader writer

FCC ID: WJ6-3Q8529301A IC No.: 7863A-3Q8529301A

RF Circuit close-up (Front)

RF Circuit close-up (Rear)

Magnetic and Contact less IC card reader writer