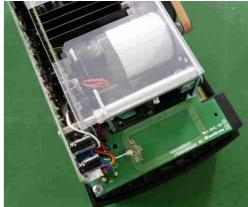

FCC ID: WJ6-3Q8529301A IC No.: 7863A-3Q8529301A

RF part substrate

RF part substrate (without shield boards).

Antenna

RF part substrate + Antenna substrate