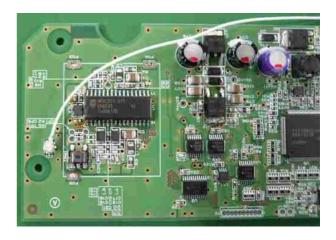

FCC ID: WJ6-3Q8529301A IC No.: 7863A-3Q8529301A

RF part substrate

RF part substrate (without shield boards).

Antenna

RF part substrate + Antenna substrate