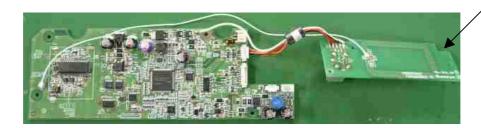

FCC ID: WJ6-3Q8529301A IC No.: 7863A-3Q8529301A

RF part substrate

RF part substrate (without shield boards).

Antenna

RF part substrate + Antenna substrate