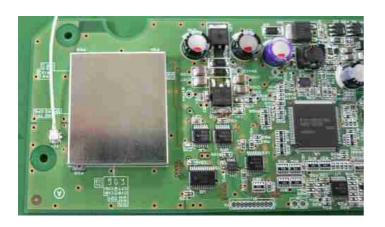

FCC ID: WJ6-3Q8529301A IC No.: 7863A-3Q8529301A

RF part substrate

RF part substrate (without shield boards).

Antenna

RF part substrate + Antenna substrate