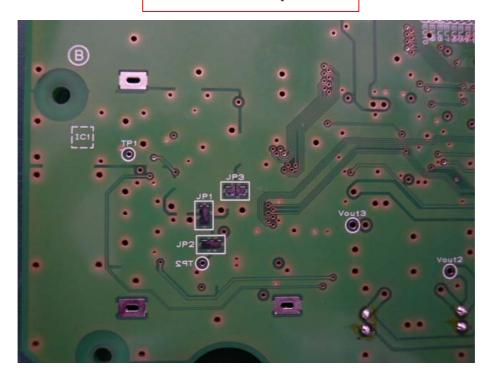

PWB Front

PWB Rear

Magnetic and Contact less IC card reader writer

FCC ID: WJ6-3Q8529301A IC No.: 7863A-3Q8529301A

RF Circuit close-up (Front)

RF Circuit close-up (Rear)

Magnetic and Contact less IC card reader writer