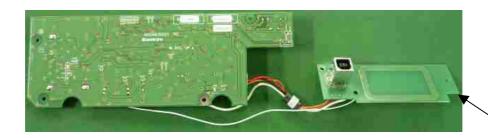

PWB Front

PWB Rear

Magnetic and Contact less IC card reader writer

FCC ID: WJ6-3Q8529301A IC No.: 7863A-3Q8529301A

RF Circuit close-up (Front)

RF Circuit close-up (Rear)

Magnetic and Contact less IC card reader writer