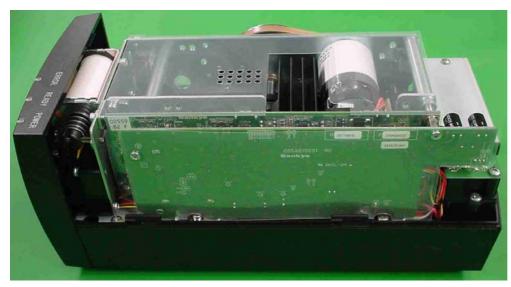

Magnetic and Contact less IC card reader writer

FCC ID: WJ6-3Q8529301A IC No.: 7863A-3Q8529301A

•Inner picture

Inner outward appearance picture

Magnetic and Contact less IC card reader writer

FCC ID: WJ6-3Q8529301A IC No.: 7863A-3Q8529301A