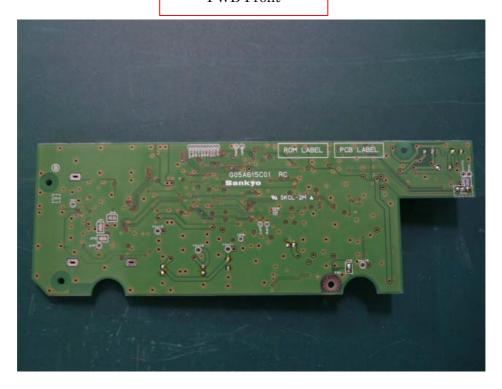

PWB Front

PWB Rear

Magnetic and Contact less IC card reader writer

FCC ID: WJ6-3Q8529301A IC No.: 7863A-3Q8529301A

RF Circuit close-up (Front)

RF Circuit close-up (Rear)

Magnetic and Contact less IC card reader writer