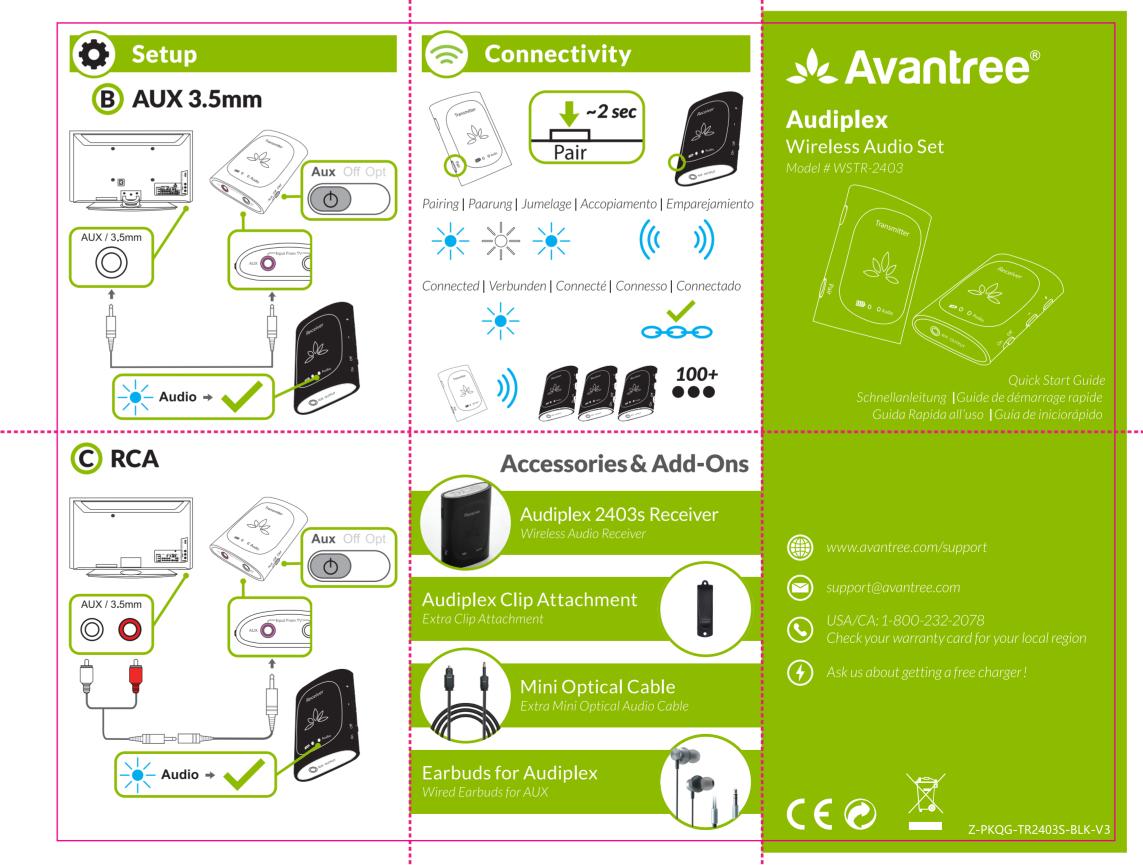

尺寸:展开尺寸: 279.4 x 215.9mm

成品尺寸: 93.142 x 107.95mm

材质: 80g书纸, 四色打印, 双面印刷模切成品

编号: Z-PKQG-TR2403S-BLK-V3





## **FCC Requirement**

Any changes or modifications not expressly approved by the party responsible for compliance could void the user's authority to operate the equipment.

This device complies with Part 15 of the FCC Rules. Operation is subject to the following two conditions:

- (1) this device may not cause harmful interference, and
- (2) this device must accept any interference received, including interference that may cause undesired operation.

Note: This equipment has been tested and found to comply with the limits for a Class B digital device, pursuant to Part 15 of the FCC Rules. These limits are designed to provide reasonable protection against harmful interference in a residential installation. This equipment generates, uses, and can radiate radio frequency energy, and if no