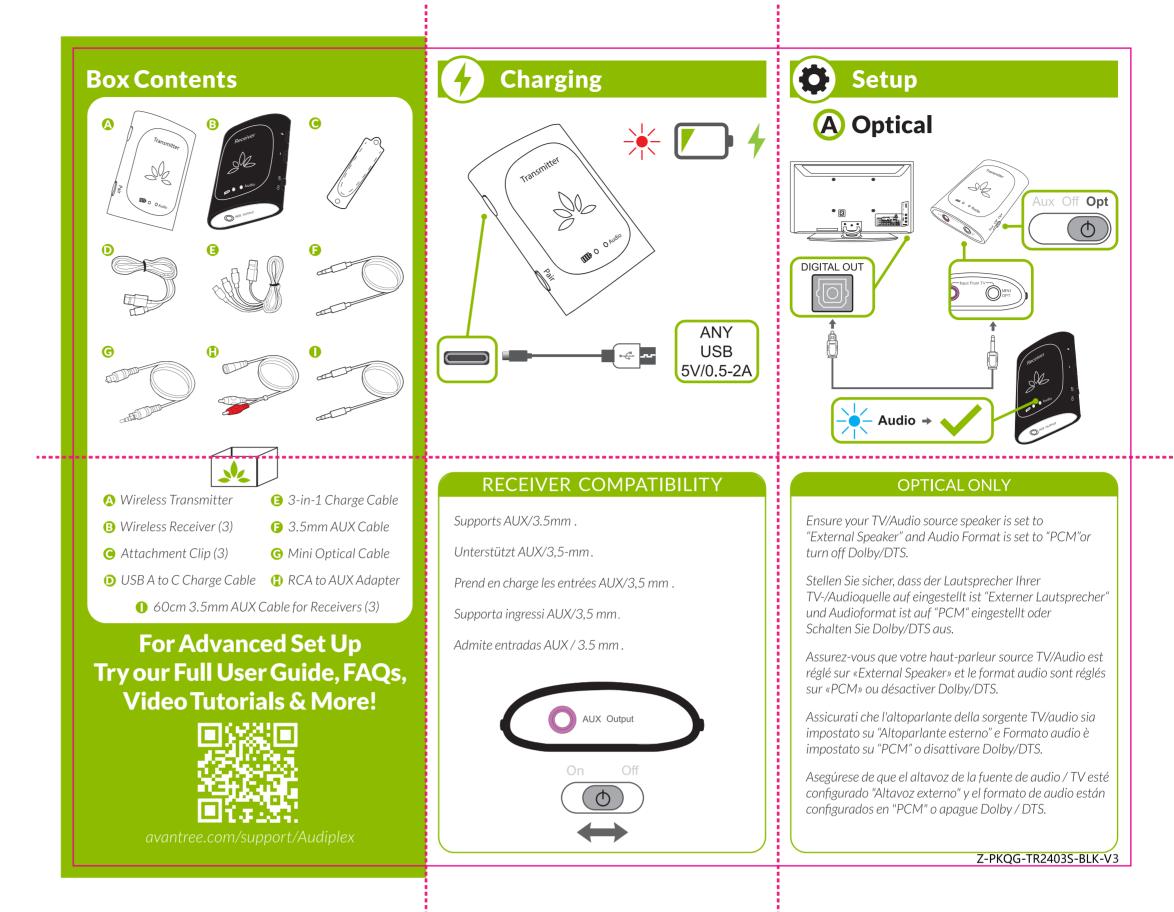

尺寸:展开尺寸: 279.4 x 215.9mm

成品尺寸: 93.142 x 107.95mm

材质: 80g书纸, 四色打印, 双面印刷模切成品

编号: Z-PKQG-TR2403S-BLK-V3





## **FCC Requirement**

Any changes or modifications not expressly approved by the party responsible for compliance could void the user's authority to operate the equipment.

This device complies with Part 15 of the FCC Rules. Operation is subject to the following two conditions:

- (1) this device may not cause harmful interference, and
- (2) this device must accept any interference received, including interference that may cause undesired operation.

Note: This equipment has been tested and found to comply with the limits for a Class B digital device, pursuant to Part 15 of the FCC Rules. These limits are designed to provide reasonable protection against harmful interference in a residential installation. This equipment generates, uses, and can radiate radio frequency energy, and if