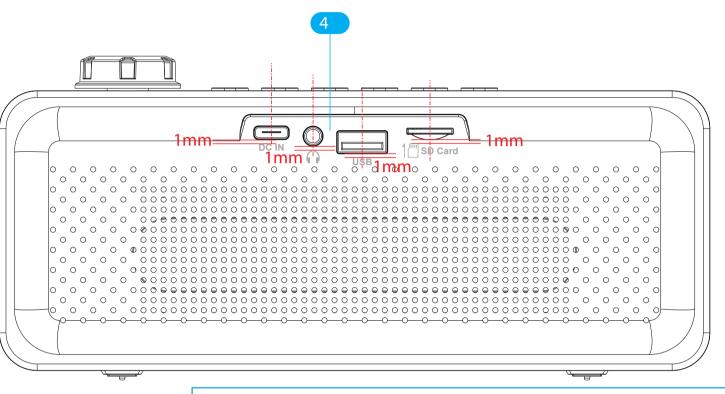

顶部的旋转按钮的颜色和材质都需要和 喇叭处的处理保持一致。

|                                                                                                                                                                                                                                                                                                                     |                                                                                     | <u></u>            |                      |
|---------------------------------------------------------------------------------------------------------------------------------------------------------------------------------------------------------------------------------------------------------------------------------------------------------------------|-------------------------------------------------------------------------------------|--------------------|----------------------|
|                                                                                                                                                                                                                                                                                                                     | Graphics artwork(scaled 1:1)                                                        |                    |                      |
| Part                                                                                                                                                                                                                                                                                                                |                                                                                     | Size               | Color                |
| 1                                                                                                                                                                                                                                                                                                                   |                                                                                     |                    |                      |
| (TUNE 1 2 3                                                                                                                                                                                                                                                                                                         | 4 5                                                                                 |                    |                      |
| TUNE> 6 7 8                                                                                                                                                                                                                                                                                                         | 9 0                                                                                 | 24. 10 × 74. 09 mm | Pantone Cool Gray 4C |
| MODE FM <sup>©</sup> √OK ⟨SEE                                                                                                                                                                                                                                                                                       | ek }   seek}                                                                        |                    |                      |
| VOL+                                                                                                                                                                                                                                                                                                                | OFF                                                                                 | 30. 21 × 20. 75 mm | Pantone Cool Gray 6C |
| ■ Avantree®                                                                                                                                                                                                                                                                                                         |                                                                                     | 30 x 4.25 mm       | Pantone Cool Gray 9C |
| dc in USB                                                                                                                                                                                                                                                                                                           | 1 SD Card                                                                           | 52.54 x 5.84 mm    | Pantone Cool Gray 6C |
| Boombyte  Model No.: BTSP-870 FCC ID: WJS-BTSP-870 Input: 5V = 0.5-1A  Mode in China  Support@avantree.com  This device complies with Part Rules. Operation is subject to t conditions: (1) this device may harmful interference, and (2) ti accept any interference recei interference that may cause u operation. | 15 of the FCC<br>he following two<br>not cause<br>his device must<br>ved, including | 221 x 45 mm        | Pantone Cool Gray 6C |
| PGD Product Graphics Document                                                                                                                                                                                                                                                                                       |                                                                                     |                    |                      |
| Date:2023.09.18                                                                                                                                                                                                                                                                                                     |                                                                                     |                    |                      |
| Version: Z-PNT1-870-V                                                                                                                                                                                                                                                                                               | )                                                                                   |                    |                      |
| Dimensions: MM(1:1 Scale on 540 x 425mm)                                                                                                                                                                                                                                                                            |                                                                                     |                    |                      |
| Designed by:Allen Avantronics                                                                                                                                                                                                                                                                                       |                                                                                     |                    |                      |