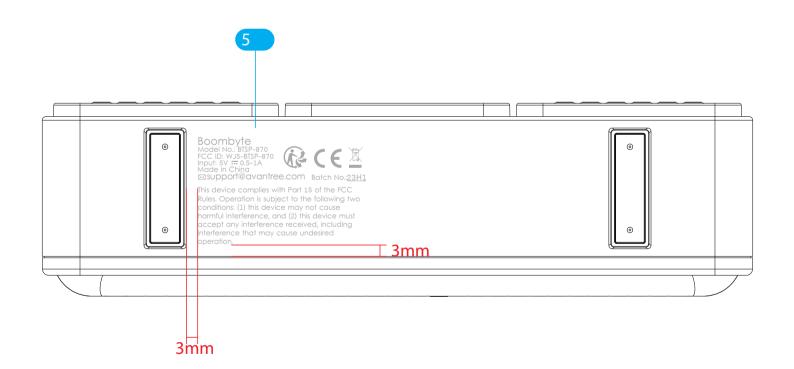

顶部的旋转按钮的颜色和材质都需要和 喇叭处的处理保持一致。

|                                                                                                                                                                                                                                                                                                                     |                                                                                     | <u></u>            |                      |
|---------------------------------------------------------------------------------------------------------------------------------------------------------------------------------------------------------------------------------------------------------------------------------------------------------------------|-------------------------------------------------------------------------------------|--------------------|----------------------|
|                                                                                                                                                                                                                                                                                                                     | Graphics artwork(scaled 1:1)                                                        |                    |                      |
| Part                                                                                                                                                                                                                                                                                                                |                                                                                     | Size               | Color                |
| 1                                                                                                                                                                                                                                                                                                                   |                                                                                     |                    |                      |
| (TUNE 1 2 3                                                                                                                                                                                                                                                                                                         | 4 5                                                                                 |                    |                      |
| TUNE> 6 7 8                                                                                                                                                                                                                                                                                                         | 9 0                                                                                 | 24. 10 × 74. 09 mm | Pantone Cool Gray 4C |
| MODE FM <sup>©</sup> √OK ⟨SEE                                                                                                                                                                                                                                                                                       | ek }   seek}                                                                        |                    |                      |
| VOL+                                                                                                                                                                                                                                                                                                                | OFF                                                                                 | 30. 21 × 20. 75 mm | Pantone Cool Gray 6C |
| ■ Avantree®                                                                                                                                                                                                                                                                                                         |                                                                                     | 30 x 4.25 mm       | Pantone Cool Gray 9C |
| dc in USB                                                                                                                                                                                                                                                                                                           | 1 SD Card                                                                           | 52.54 x 5.84 mm    | Pantone Cool Gray 6C |
| Boombyte  Model No.: BTSP-870 FCC ID: WJS-BTSP-870 Input: 5V = 0.5-1A  Mode in China  Support@avantree.com  This device complies with Part Rules. Operation is subject to t conditions: (1) this device may harmful interference, and (2) ti accept any interference recei interference that may cause u operation. | 15 of the FCC<br>he following two<br>not cause<br>his device must<br>ved, including | 221 x 45 mm        | Pantone Cool Gray 6C |
| PGD Product Graphics Document                                                                                                                                                                                                                                                                                       |                                                                                     |                    |                      |
| Date:2023.09.18                                                                                                                                                                                                                                                                                                     |                                                                                     |                    |                      |
| Version: Z-PNT1-870-V                                                                                                                                                                                                                                                                                               | )                                                                                   |                    |                      |
| Dimensions: MM(1:1 Scale on 540 x 425mm)                                                                                                                                                                                                                                                                            |                                                                                     |                    |                      |
| Designed by:Allen Avantronics                                                                                                                                                                                                                                                                                       |                                                                                     |                    |                      |