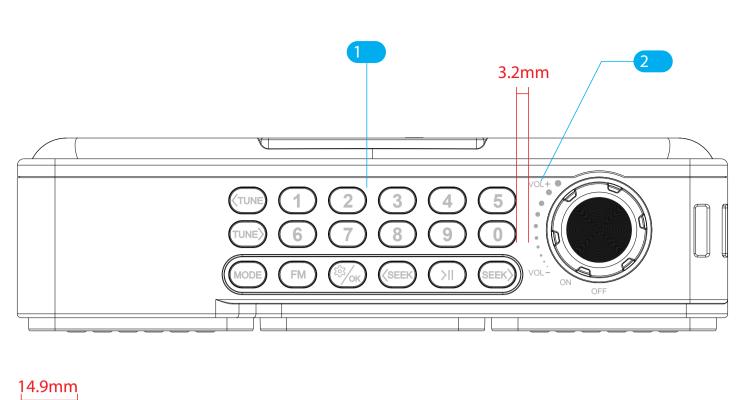

顶部的旋转按钮的颜色和材质都需要和 喇叭处的处理保持一致。

|                                                                                                                                                                                                                                                                                                                     |                                                                                     | <u></u>            |                      |
|---------------------------------------------------------------------------------------------------------------------------------------------------------------------------------------------------------------------------------------------------------------------------------------------------------------------|-------------------------------------------------------------------------------------|--------------------|----------------------|
|                                                                                                                                                                                                                                                                                                                     | Graphics artwork(scaled 1:1)                                                        |                    |                      |
| Part                                                                                                                                                                                                                                                                                                                |                                                                                     | Size               | Color                |
| 1                                                                                                                                                                                                                                                                                                                   |                                                                                     |                    |                      |
| (TUNE 1 2 3                                                                                                                                                                                                                                                                                                         | 4 5                                                                                 |                    |                      |
| TUNE> 6 7 8                                                                                                                                                                                                                                                                                                         | 9 0                                                                                 | 24. 10 × 74. 09 mm | Pantone Cool Gray 4C |
| MODE FM <sup>©</sup> √OK ⟨SEE                                                                                                                                                                                                                                                                                       | ek }   seek}                                                                        |                    |                      |
| VOL+                                                                                                                                                                                                                                                                                                                | OFF                                                                                 | 30. 21 × 20. 75 mm | Pantone Cool Gray 6C |
| ■ Avantree®                                                                                                                                                                                                                                                                                                         |                                                                                     | 30 x 4.25 mm       | Pantone Cool Gray 9C |
| dc in USB                                                                                                                                                                                                                                                                                                           | 1 SD Card                                                                           | 52.54 x 5.84 mm    | Pantone Cool Gray 6C |
| Boombyte  Model No.: BTSP-870 FCC ID: WJS-BTSP-870 Input: 5V = 0.5-1A  Mode in China  Support@avantree.com  This device complies with Part Rules. Operation is subject to t conditions: (1) this device may harmful interference, and (2) ti accept any interference recei interference that may cause u operation. | 15 of the FCC<br>he following two<br>not cause<br>his device must<br>ved, including | 221 x 45 mm        | Pantone Cool Gray 6C |
| PGD Product Graphics Document                                                                                                                                                                                                                                                                                       |                                                                                     |                    |                      |
| Date:2023.09.18                                                                                                                                                                                                                                                                                                     |                                                                                     |                    |                      |
| Version: Z-PNT1-870-V                                                                                                                                                                                                                                                                                               | )                                                                                   |                    |                      |
| Dimensions: MM(1:1 Scale on 540 x 425mm)                                                                                                                                                                                                                                                                            |                                                                                     |                    |                      |
| Designed by:Allen Avantronics                                                                                                                                                                                                                                                                                       |                                                                                     |                    |                      |