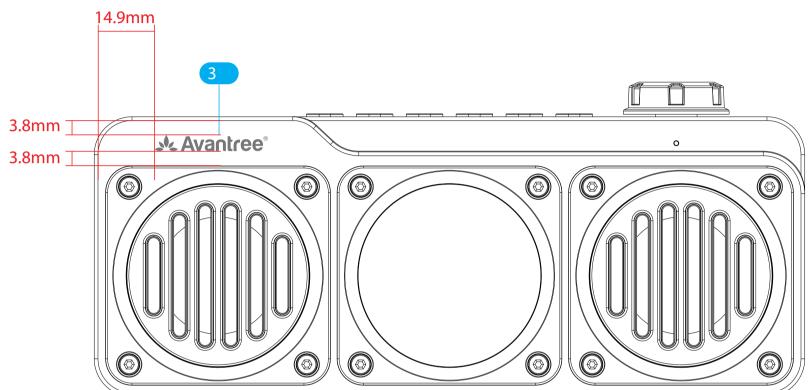

顶部的旋转按钮的颜色和材质都需要和 喇叭处的处理保持一致。

|                                                                                                                                                                                                                                                                                                                     |                                                                                     | <u></u>            |                      |
|---------------------------------------------------------------------------------------------------------------------------------------------------------------------------------------------------------------------------------------------------------------------------------------------------------------------|-------------------------------------------------------------------------------------|--------------------|----------------------|
|                                                                                                                                                                                                                                                                                                                     | Graphics artwork(scaled 1:1)                                                        |                    |                      |
| Part                                                                                                                                                                                                                                                                                                                |                                                                                     | Size               | Color                |
| 1                                                                                                                                                                                                                                                                                                                   |                                                                                     |                    |                      |
| (TUNE 1 2 3                                                                                                                                                                                                                                                                                                         | 4 5                                                                                 |                    |                      |
| TUNE> 6 7 8                                                                                                                                                                                                                                                                                                         | 9 0                                                                                 | 24. 10 × 74. 09 mm | Pantone Cool Gray 4C |
| MODE FM <sup>©</sup> √OK ⟨SEE                                                                                                                                                                                                                                                                                       | ek }   seek}                                                                        |                    |                      |
| VOL+                                                                                                                                                                                                                                                                                                                | OFF                                                                                 | 30. 21 × 20. 75 mm | Pantone Cool Gray 6C |
| ■ Avantree®                                                                                                                                                                                                                                                                                                         |                                                                                     | 30 x 4.25 mm       | Pantone Cool Gray 9C |
| dc in USB                                                                                                                                                                                                                                                                                                           | 1 SD Card                                                                           | 52.54 x 5.84 mm    | Pantone Cool Gray 6C |
| Boombyte  Model No.: BTSP-870 FCC ID: WJS-BTSP-870 Input: 5V = 0.5-1A  Mode in China  Support@avantree.com  This device complies with Part Rules. Operation is subject to t conditions: (1) this device may harmful interference, and (2) ti accept any interference recei interference that may cause u operation. | 15 of the FCC<br>he following two<br>not cause<br>his device must<br>ved, including | 221 x 45 mm        | Pantone Cool Gray 6C |
| PGD Product Graphics Document                                                                                                                                                                                                                                                                                       |                                                                                     |                    |                      |
| Date:2023.09.18                                                                                                                                                                                                                                                                                                     |                                                                                     |                    |                      |
| Version: Z-PNT1-870-V                                                                                                                                                                                                                                                                                               | )                                                                                   |                    |                      |
| Dimensions: MM(1:1 Scale on 540 x 425mm)                                                                                                                                                                                                                                                                            |                                                                                     |                    |                      |
| Designed by:Allen Avantronics                                                                                                                                                                                                                                                                                       |                                                                                     |                    |                      |