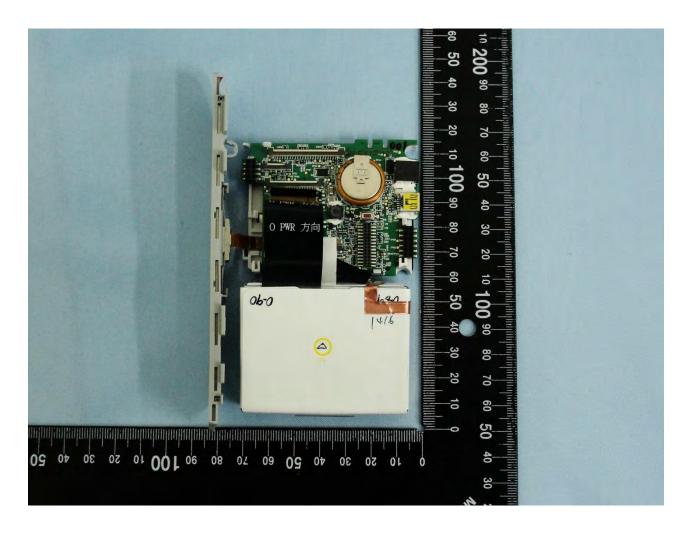

Brand Name: CASTLES TECHNOLOGY / Model Name: VEGA5000S

TEL: 886-3-327-3456 FAX: 886-3-328-4978 FCC ID: WIYVEGA5000SX3G Page Number : 51 of 67
Report Issued Date : Jul. 28, 2015
Report Version : Rev. 01