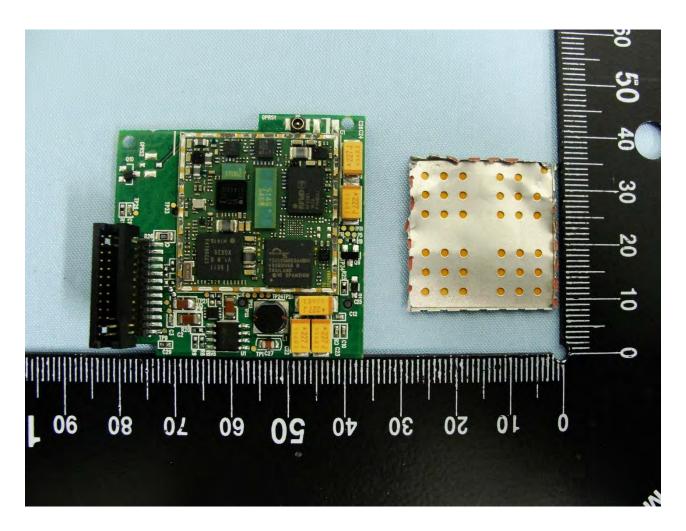

Brand Name: CASTLES TECHNOLOGY / Model Name: VEGA5000S

TEL: 886-3-327-3456 FAX: 886-3-328-4978 FCC ID: WIYVEGA5000SX3G Page Number : 51 of 67
Report Issued Date : Jul. 28, 2015
Report Version : Rev. 01