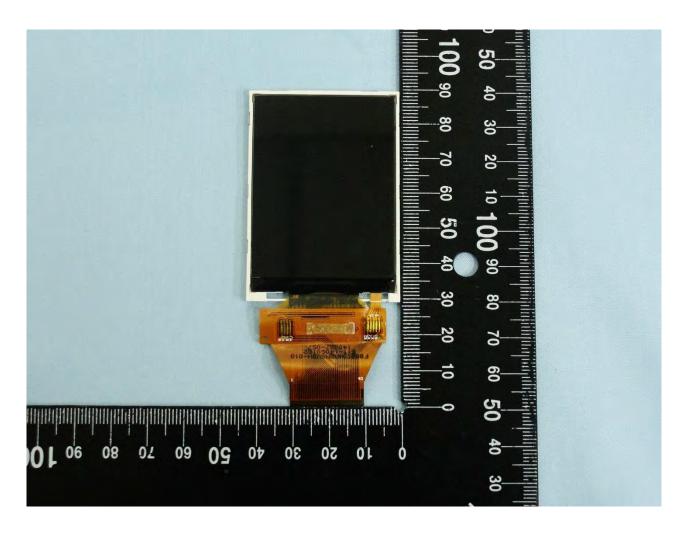

Brand Name: CASTLES TECHNOLOGY / Model Name: VEGA5000S

TEL: 886-3-327-3456 FAX: 886-3-328-4978 FCC ID: WIYVEGA5000SX3G Page Number : 51 of 67
Report Issued Date : Jul. 28, 2015
Report Version : Rev. 01