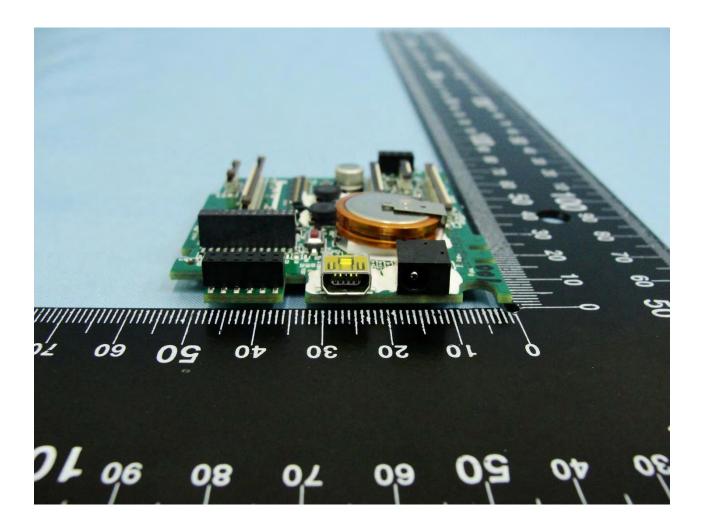

Brand Name: CASTLES TECHNOLOGY / Model Name: VEGA5000S

TEL: 886-3-327-3456 FAX: 886-3-328-4978 FCC ID: WIYVEGA5000SX3G Page Number : 51 of 67
Report Issued Date : Jul. 28, 2015
Report Version : Rev. 01