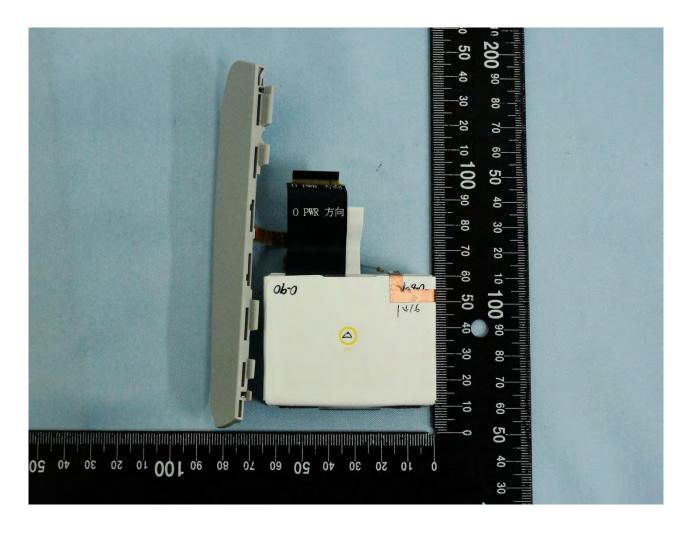

Brand Name: CASTLES TECHNOLOGY / Model Name: VEGA5000S

TEL: 886-3-327-3456 FAX: 886-3-328-4978 FCC ID: WIYVEGA5000SX3G Page Number : 51 of 67
Report Issued Date : Jul. 28, 2015
Report Version : Rev. 01