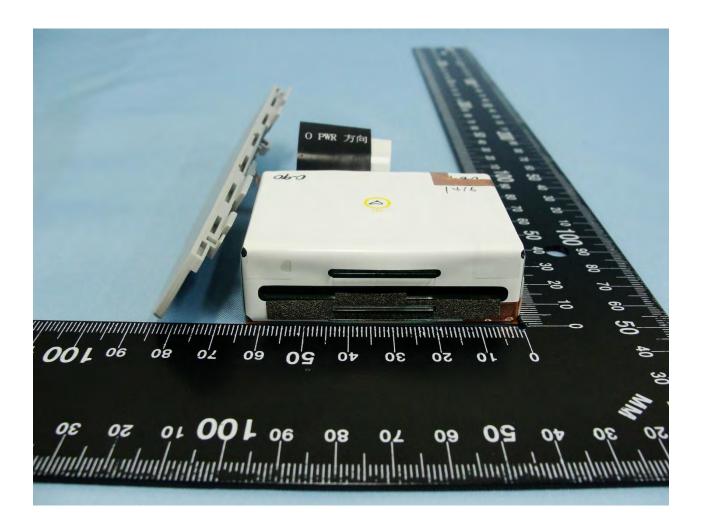

Report No.: EP550401

TEL: 886-3-327-3456 FAX: 886-3-328-4978 FCC ID: WIYVEGA5000SX3G Page Number : 50 of 67
Report Issued Date : Jul. 28, 2015
Report Version : Rev. 01

rographs of EUT Report No.: EP550401

Brand Name: CASTLES TECHNOLOGY / Model Name: VEGA5000S

TEL: 886-3-327-3456 FAX: 886-3-328-4978 FCC ID: WIYVEGA5000SX3G Page Number : 51 of 67
Report Issued Date : Jul. 28, 2015
Report Version : Rev. 01