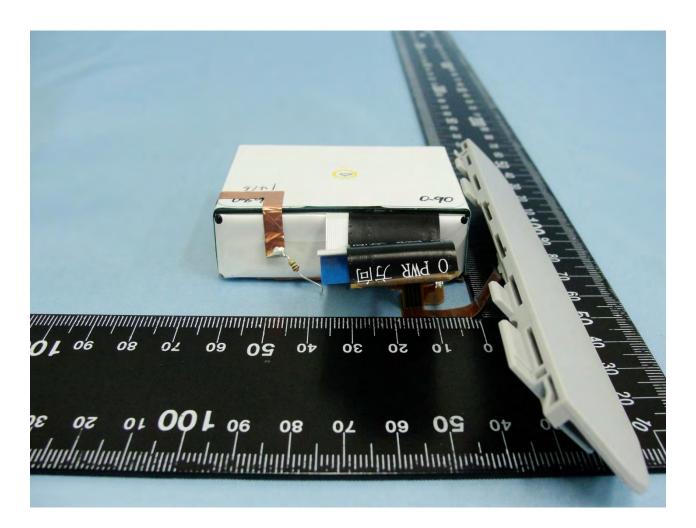

Report No.: EP550401

TEL: 886-3-327-3456 FAX: 886-3-328-4978 FCC ID: WIYVEGA5000SX3G Page Number : 50 of 67
Report Issued Date : Jul. 28, 2015
Report Version : Rev. 01

rographs of EUT Report No.: EP550401

Brand Name: CASTLES TECHNOLOGY / Model Name: VEGA5000S

TEL: 886-3-327-3456 FAX: 886-3-328-4978 FCC ID: WIYVEGA5000SX3G Page Number : 51 of 67
Report Issued Date : Jul. 28, 2015
Report Version : Rev. 01