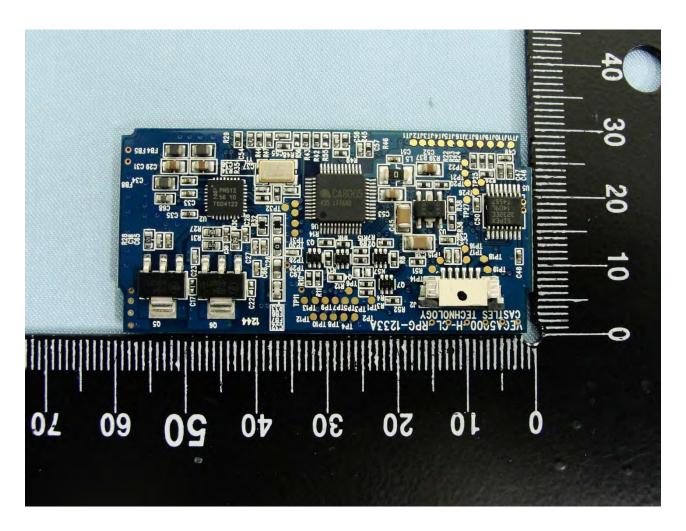

Report No.: EP550401

TEL: 886-3-327-3456 FAX: 886-3-328-4978 FCC ID: WIYVEGA5000SX3G Page Number : 50 of 67
Report Issued Date : Jul. 28, 2015
Report Version : Rev. 01

rographs of EUT Report No.: EP550401

Brand Name: CASTLES TECHNOLOGY / Model Name: VEGA5000S

TEL: 886-3-327-3456 FAX: 886-3-328-4978 FCC ID: WIYVEGA5000SX3G Page Number : 51 of 67
Report Issued Date : Jul. 28, 2015
Report Version : Rev. 01