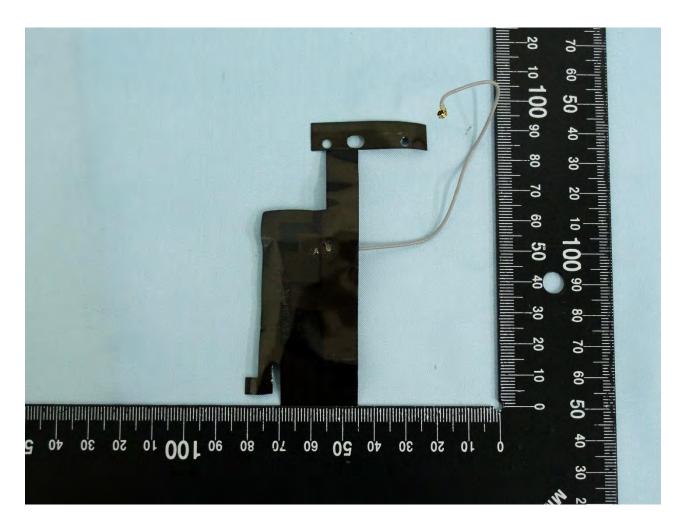

015
Report Version : Rev. 01

Report No.: EP550401



TEL: 886-3-327-3456 FAX: 886-3-328-4978 FCC ID: WIYVEGA5000SX3G Page Number : 61 of 67
Report Issued Date : Jul. 28, 2015
Report Version : Rev. 01



Report No.: EP550401



TEL: 886-3-327-3456 FAX: 886-3-328-4978 FCC ID: WIYVEGA5000SX3G Page Number : 62 of 67
Report Issued Date : Jul. 28, 2015
Report Version : Rev. 01

Report No.: EP550401



TEL: 886-3-327-3456 FAX: 886-3-328-4978 FCC ID: WIYVEGA5000SX3G Page Number : 63 of 67
Report Issued Date : Jul. 28, 2015
Report Version : Rev. 01



Report No.: EP550401



TEL: 886-3-327-3456 FAX: 886-3-328-4978 FCC ID: WIYVEGA5000SX3G Page Number : 64 of 67 Report Issued Date : Jul. 28, 2015 Report Version : Rev. 01

Report No.: EP550401

Brand Name: CASTLES TECHNOLOGY / Model Name: VEGA5000S









Report No.: EP550401