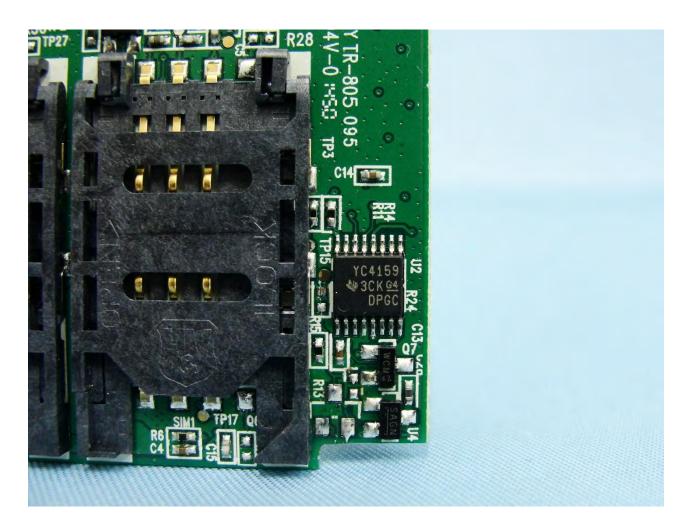

Brand Name: CASTLES TECHNOLOGY / Model Name: VEGA5000S

TEL: 886-3-327-3456 FAX: 886-3-328-4978 FCC ID: WIYVEGA5000SX3G Page Number : 51 of 67
Report Issued Date : Jul. 28, 2015
Report Version : Rev. 01