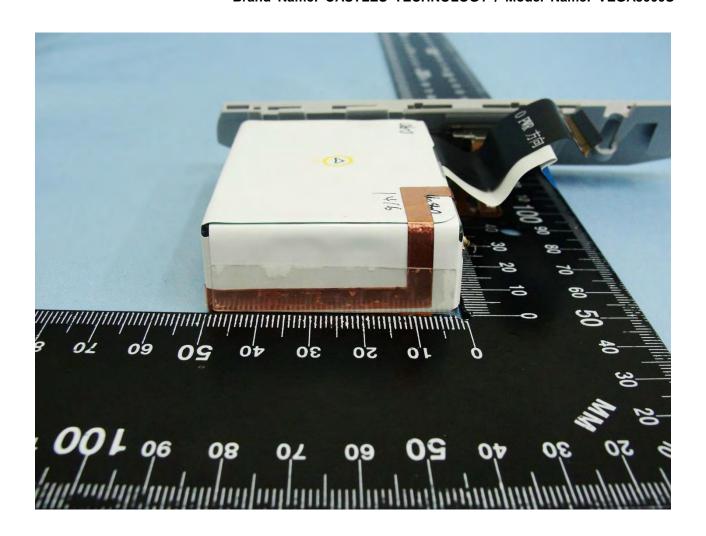

Report No.: EP550401

TEL: 886-3-327-3456 FAX: 886-3-328-4978 FCC ID: WIYVEGA5000SX3G Page Number : 50 of 67
Report Issued Date : Jul. 28, 2015
Report Version : Rev. 01

rographs of EUT Report No.: EP550401

Brand Name: CASTLES TECHNOLOGY / Model Name: VEGA5000S

TEL: 886-3-327-3456 FAX: 886-3-328-4978 FCC ID: WIYVEGA5000SX3G Page Number : 51 of 67
Report Issued Date : Jul. 28, 2015
Report Version : Rev. 01