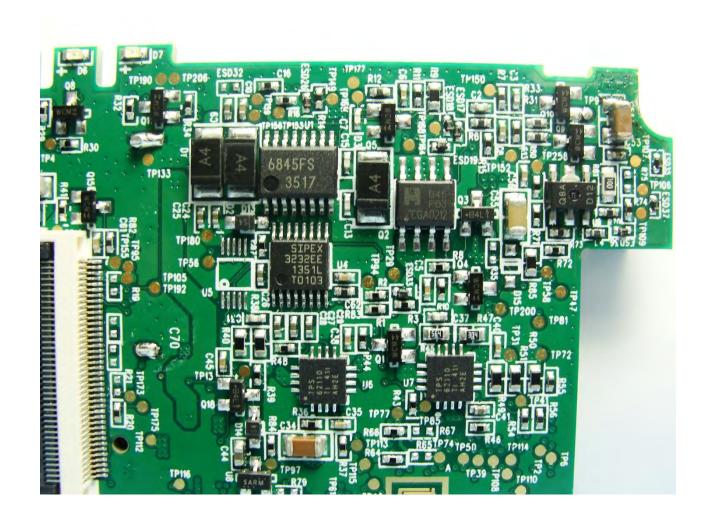

Brand Name: CASTLES TECHNOLOGY / Model Name: VEGA5000S

TEL: 886-3-327-3456 FAX: 886-3-328-4978 FCC ID: WIYVEGA5000SX3G Page Number : 51 of 67
Report Issued Date : Jul. 28, 2015
Report Version : Rev. 01