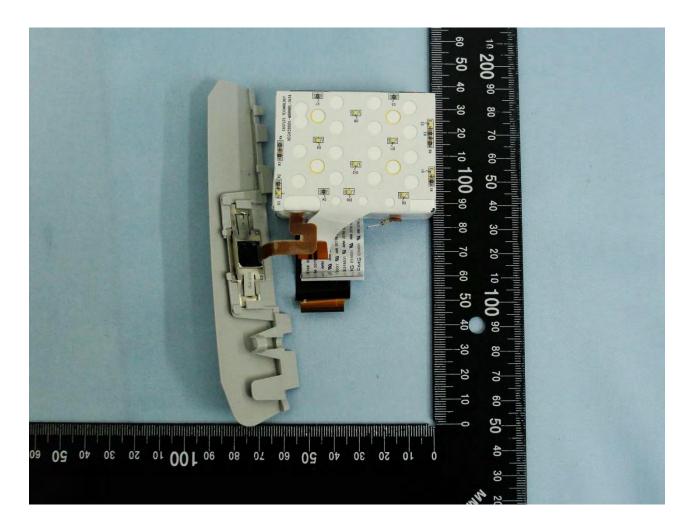

Report No.: EP550401

TEL: 886-3-327-3456 FAX: 886-3-328-4978 FCC ID: WIYVEGA5000SX3G Page Number : 50 of 67
Report Issued Date : Jul. 28, 2015
Report Version : Rev. 01

rographs of EUT Report No.: EP550401

Brand Name: CASTLES TECHNOLOGY / Model Name: VEGA5000S

TEL: 886-3-327-3456 FAX: 886-3-328-4978 FCC ID: WIYVEGA5000SX3G Page Number : 51 of 67
Report Issued Date : Jul. 28, 2015
Report Version : Rev. 01