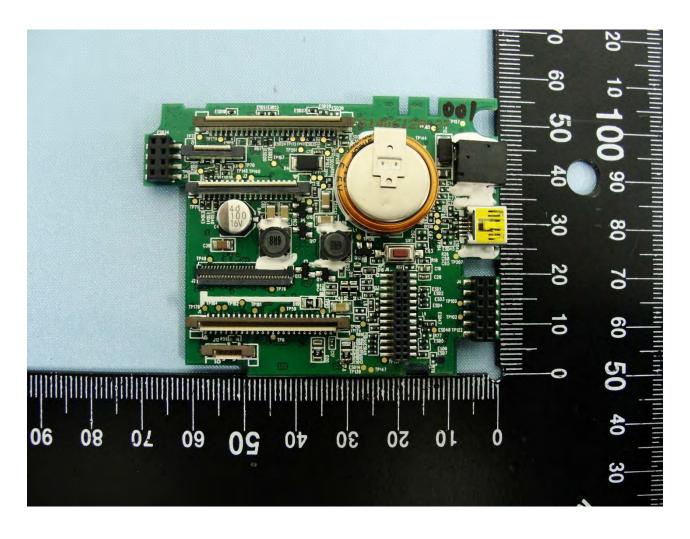

Brand Name: CASTLES TECHNOLOGY / Model Name: VEGA5000S

TEL: 886-3-327-3456 FAX: 886-3-328-4978 FCC ID: WIYVEGA5000SX3G Page Number : 51 of 67
Report Issued Date : Jul. 28, 2015
Report Version : Rev. 01