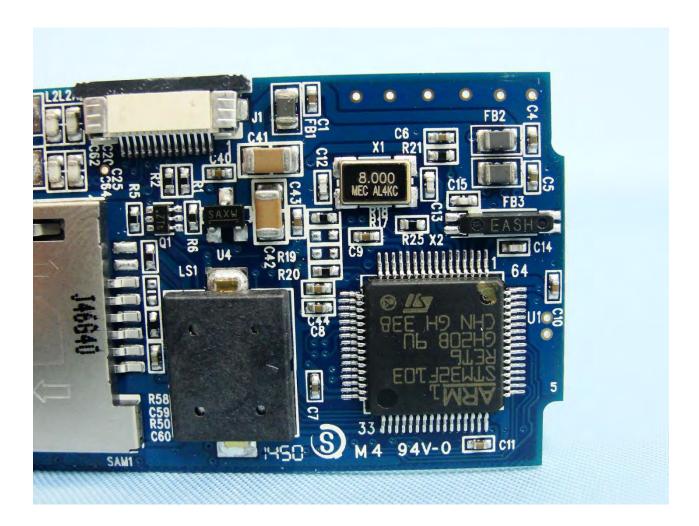

Report No.: EP550401

TEL: 886-3-327-3456 FAX: 886-3-328-4978 FCC ID: WIYVEGA5000SX3G Page Number : 50 of 67
Report Issued Date : Jul. 28, 2015
Report Version : Rev. 01

rographs of EUT Report No.: EP550401

Brand Name: CASTLES TECHNOLOGY / Model Name: VEGA5000S

TEL: 886-3-327-3456 FAX: 886-3-328-4978 FCC ID: WIYVEGA5000SX3G Page Number : 51 of 67
Report Issued Date : Jul. 28, 2015
Report Version : Rev. 01