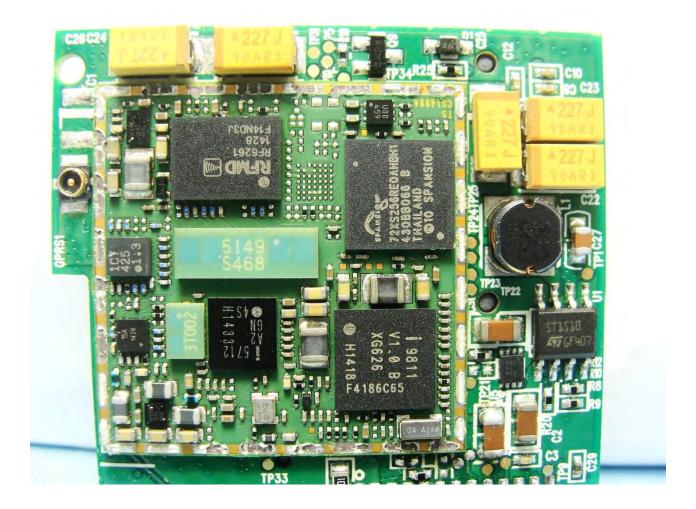

Brand Name: CASTLES TECHNOLOGY / Model Name: VEGA5000S

TEL: 886-3-327-3456 FAX: 886-3-328-4978 FCC ID: WIYVEGA5000SX3G Page Number : 51 of 67
Report Issued Date : Jul. 28, 2015
Report Version : Rev. 01