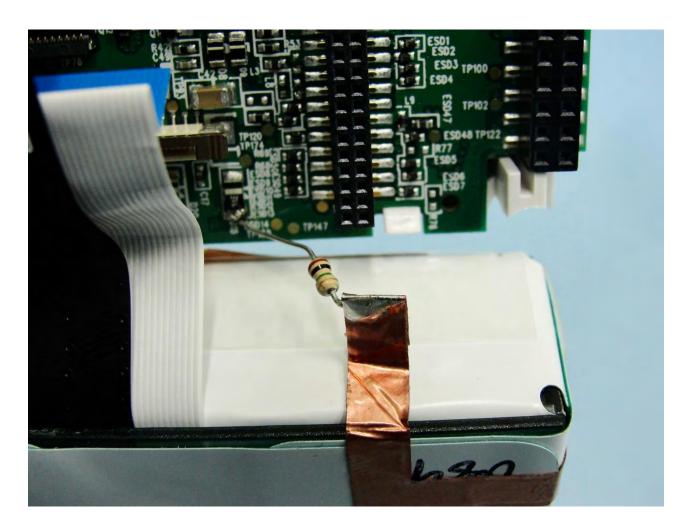

Brand Name: CASTLES TECHNOLOGY / Model Name: VEGA5000S

TEL: 886-3-327-3456 FAX: 886-3-328-4978 FCC ID: WIYVEGA5000SX3G Page Number : 51 of 67
Report Issued Date : Jul. 28, 2015
Report Version : Rev. 01