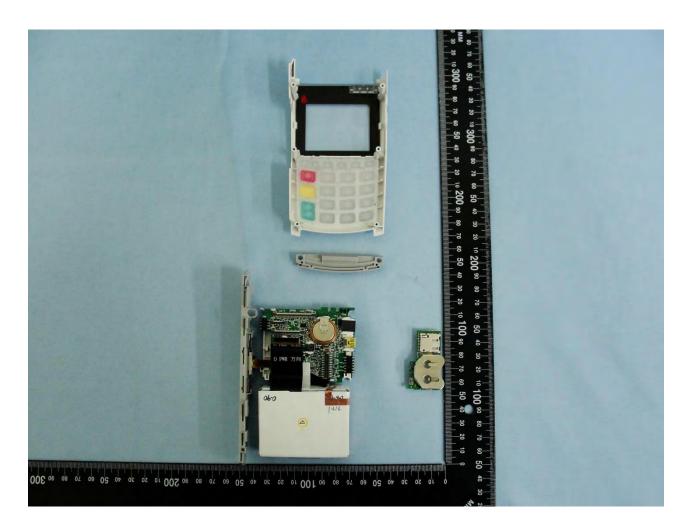

Brand Name: CASTLES TECHNOLOGY / Model Name: VEGA5000S

TEL: 886-3-327-3456 FAX: 886-3-328-4978 FCC ID: WIYVEGA5000SX3G Page Number : 51 of 67
Report Issued Date : Jul. 28, 2015
Report Version : Rev. 01