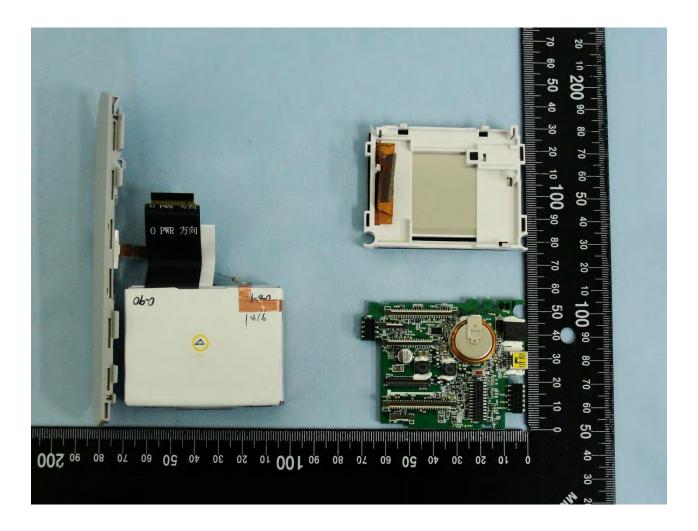

Brand Name: CASTLES TECHNOLOGY / Model Name: VEGA5000S

TEL: 886-3-327-3456 FAX: 886-3-328-4978 FCC ID: WIYVEGA5000SX3G Page Number : 51 of 67
Report Issued Date : Jul. 28, 2015
Report Version : Rev. 01