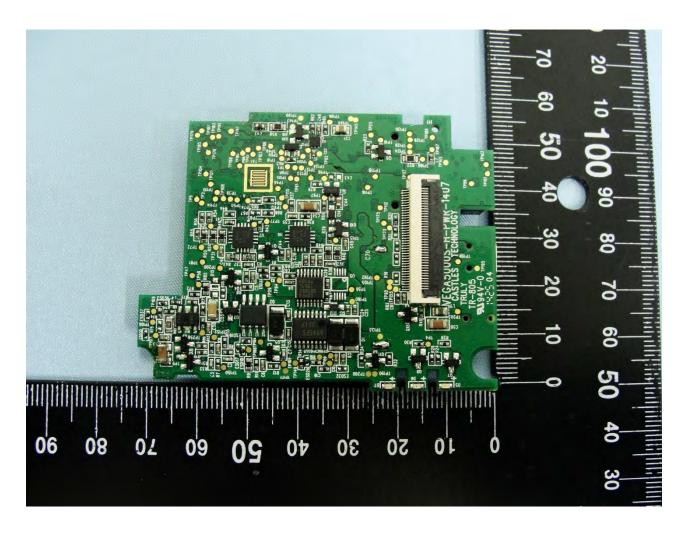

Brand Name: CASTLES TECHNOLOGY / Model Name: VEGA5000S

TEL: 886-3-327-3456 FAX: 886-3-328-4978 FCC ID: WIYVEGA5000SX3G Page Number : 51 of 67
Report Issued Date : Jul. 28, 2015
Report Version : Rev. 01