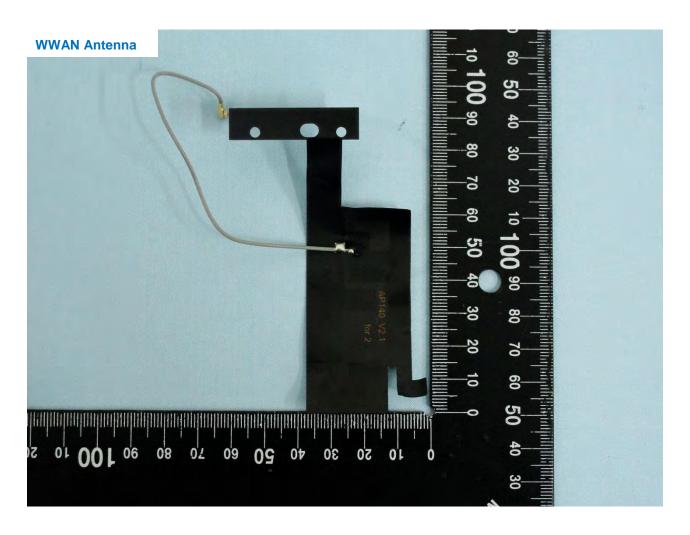

Page Number : 59 of 67 Report Issued Date : Jul. 28, 2015 Report Version : Rev. 01



Report No.: EP550401



TEL: 886-3-327-3456 FAX: 886-3-328-4978 FCC ID: WIYVEGA5000SX3G Page Number : 60 of 67
Report Issued Date : Jul. 28, 2015
Report Version : Rev. 01

Report No.: EP550401



TEL: 886-3-327-3456 FAX: 886-3-328-4978 FCC ID: WIYVEGA5000SX3G Page Number : 61 of 67
Report Issued Date : Jul. 28, 2015
Report Version : Rev. 01



Report No.: EP550401



TEL: 886-3-327-3456 FAX: 886-3-328-4978 FCC ID: WIYVEGA5000SX3G Page Number : 62 of 67
Report Issued Date : Jul. 28, 2015
Report Version : Rev. 01

Report No.: EP550401



TEL: 886-3-327-3456 FAX: 886-3-328-4978 FCC ID: WIYVEGA5000SX3G Page Number : 63 of 67
Report Issued Date : Jul. 28, 2015
Report Version : Rev. 01



Report No.: EP550401



TEL: 886-3-327-3456 FAX: 886-3-328-4978 FCC ID: WIYVEGA5000SX3G Page Number : 64 of 67 Report Issued Date : Jul. 28, 2015 Report Version : Rev. 01

Report No.: EP550401

Brand Name: CASTLES TECHNOLOGY / Model Name: VEGA5000S









Report No.: EP550401