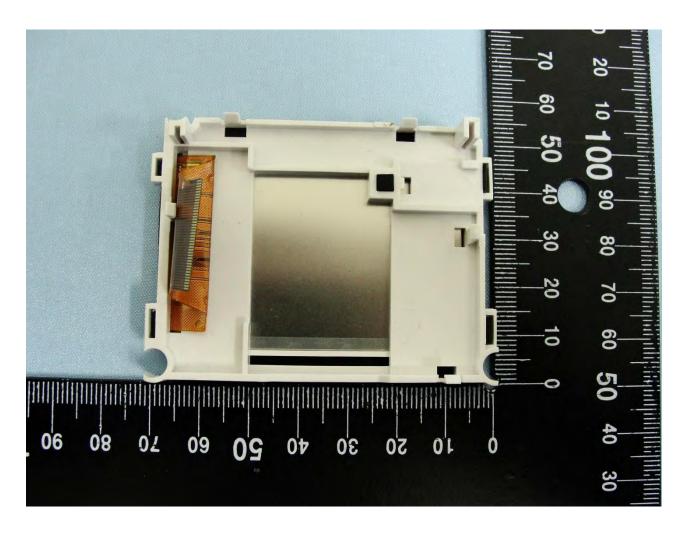

Brand Name: CASTLES TECHNOLOGY / Model Name: VEGA5000S

TEL: 886-3-327-3456 FAX: 886-3-328-4978 FCC ID: WIYVEGA5000SX3G Page Number : 51 of 67
Report Issued Date : Jul. 28, 2015
Report Version : Rev. 01