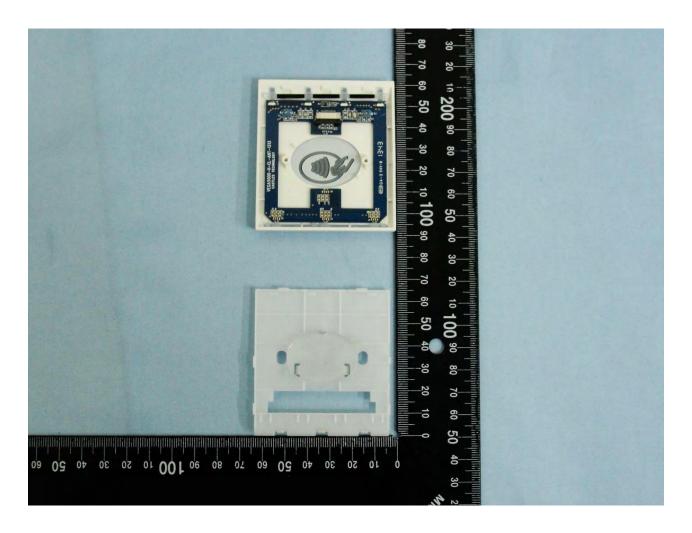

Brand Name: CASTLES TECHNOLOGY / Model Name: VEGA5000S

TEL: 886-3-327-3456 FAX: 886-3-328-4978 FCC ID: WIYVEGA5000SX3G Page Number : 51 of 67
Report Issued Date : Jul. 28, 2015
Report Version : Rev. 01