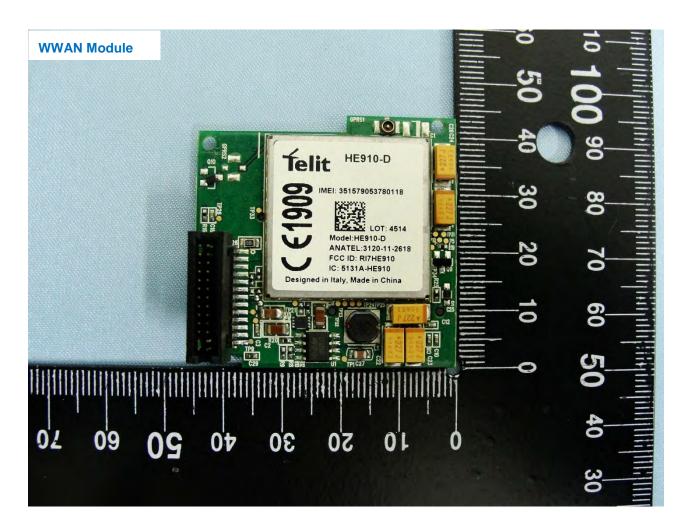

Brand Name: CASTLES TECHNOLOGY / Model Name: VEGA5000S

TEL: 886-3-327-3456 FAX: 886-3-328-4978 FCC ID: WIYVEGA5000SX3G Page Number : 51 of 67
Report Issued Date : Jul. 28, 2015
Report Version : Rev. 01