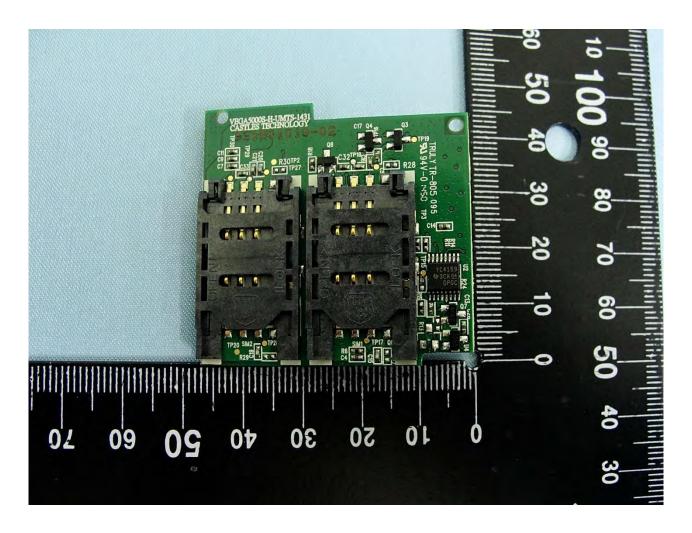

Brand Name: CASTLES TECHNOLOGY / Model Name: VEGA5000S

TEL: 886-3-327-3456 FAX: 886-3-328-4978 FCC ID: WIYVEGA5000SX3G Page Number : 51 of 67
Report Issued Date : Jul. 28, 2015
Report Version : Rev. 01