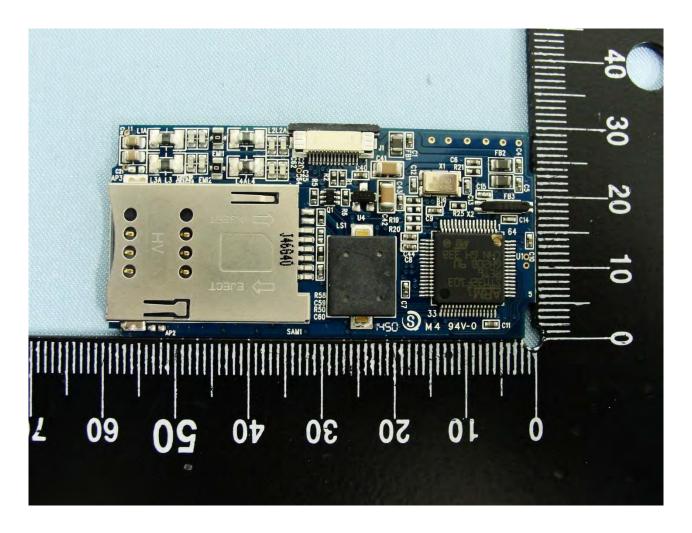

Report No.: EP550401

TEL: 886-3-327-3456 FAX: 886-3-328-4978 FCC ID: WIYVEGA5000SX3G Page Number : 50 of 67
Report Issued Date : Jul. 28, 2015
Report Version : Rev. 01

rographs of EUT Report No.: EP550401

Brand Name: CASTLES TECHNOLOGY / Model Name: VEGA5000S

TEL: 886-3-327-3456 FAX: 886-3-328-4978 FCC ID: WIYVEGA5000SX3G Page Number : 51 of 67
Report Issued Date : Jul. 28, 2015
Report Version : Rev. 01