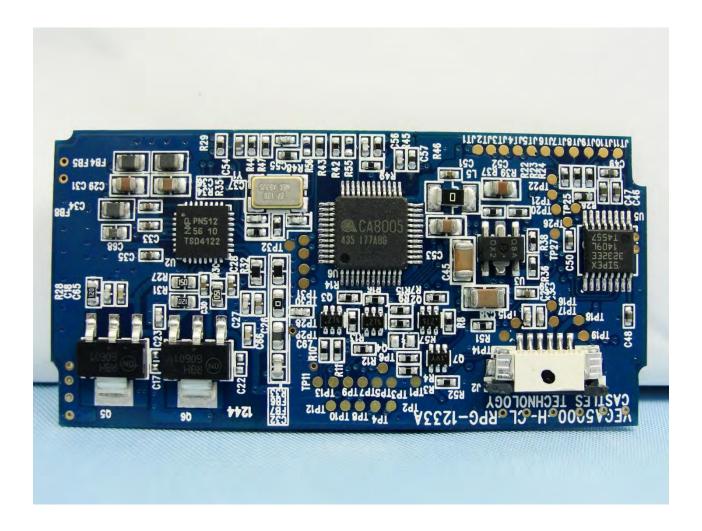

Brand Name: CASTLES TECHNOLOGY / Model Name: VEGA5000S

TEL: 886-3-327-3456 FAX: 886-3-328-4978 FCC ID: WIYVEGA5000SX3G Page Number : 51 of 67
Report Issued Date : Jul. 28, 2015
Report Version : Rev. 01