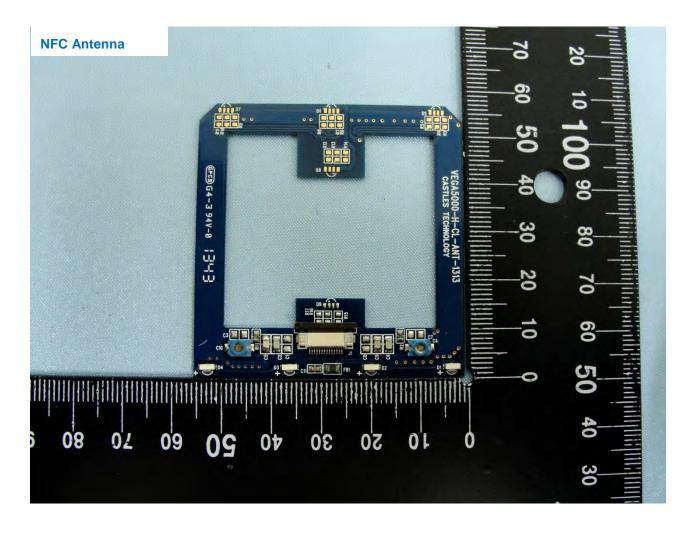

Report Version : Rev. 01

Report No.: EP550401



TEL: 886-3-327-3456 FAX: 886-3-328-4978 FCC ID: WIYVEGA5000SX3G Page Number : 61 of 67
Report Issued Date : Jul. 28, 2015
Report Version : Rev. 01



Report No.: EP550401



TEL: 886-3-327-3456 FAX: 886-3-328-4978 FCC ID: WIYVEGA5000SX3G Page Number : 62 of 67
Report Issued Date : Jul. 28, 2015
Report Version : Rev. 01

Report No.: EP550401



TEL: 886-3-327-3456 FAX: 886-3-328-4978 FCC ID: WIYVEGA5000SX3G Page Number : 63 of 67
Report Issued Date : Jul. 28, 2015
Report Version : Rev. 01



Report No.: EP550401



TEL: 886-3-327-3456 FAX: 886-3-328-4978 FCC ID: WIYVEGA5000SX3G Page Number : 64 of 67 Report Issued Date : Jul. 28, 2015 Report Version : Rev. 01

Report No.: EP550401

Brand Name: CASTLES TECHNOLOGY / Model Name: VEGA5000S









Report No.: EP550401