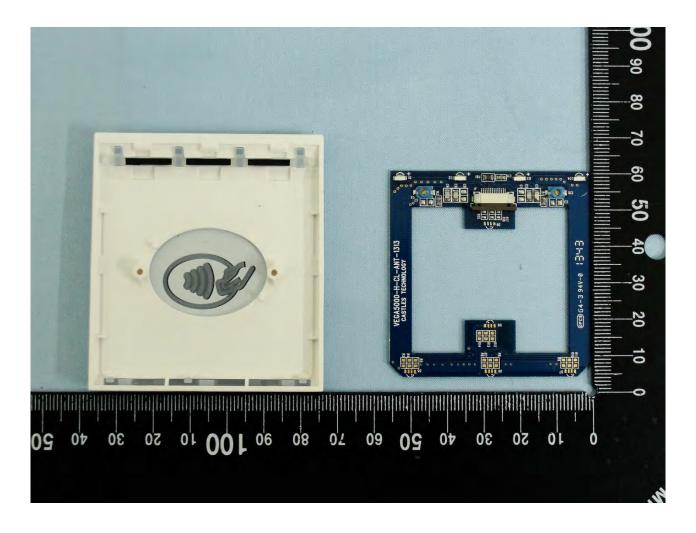

Brand Name: CASTLES TECHNOLOGY / Model Name: VEGA5000S

TEL: 886-3-327-3456 FAX: 886-3-328-4978 FCC ID: WIYVEGA5000SX3G Page Number : 51 of 67
Report Issued Date : Jul. 28, 2015
Report Version : Rev. 01