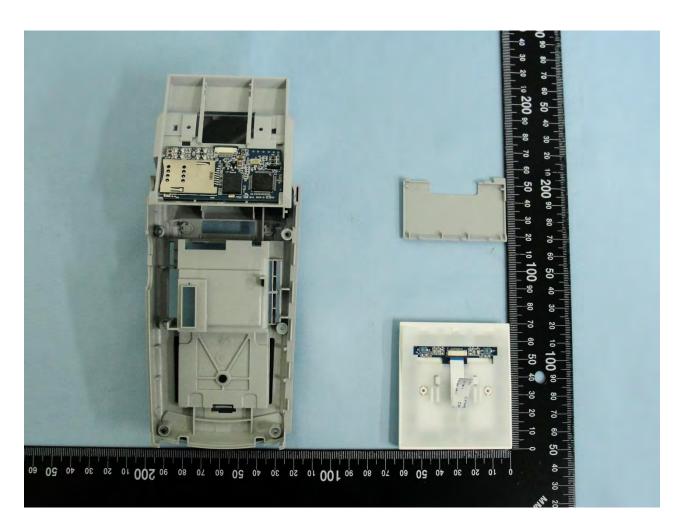

Report No.: EP550401

TEL: 886-3-327-3456 FAX: 886-3-328-4978 FCC ID: WIYVEGA5000SX3G Page Number : 50 of 67
Report Issued Date : Jul. 28, 2015
Report Version : Rev. 01

rographs of EUT Report No.: EP550401

Brand Name: CASTLES TECHNOLOGY / Model Name: VEGA5000S

TEL: 886-3-327-3456 FAX: 886-3-328-4978 FCC ID: WIYVEGA5000SX3G Page Number : 51 of 67
Report Issued Date : Jul. 28, 2015
Report Version : Rev. 01