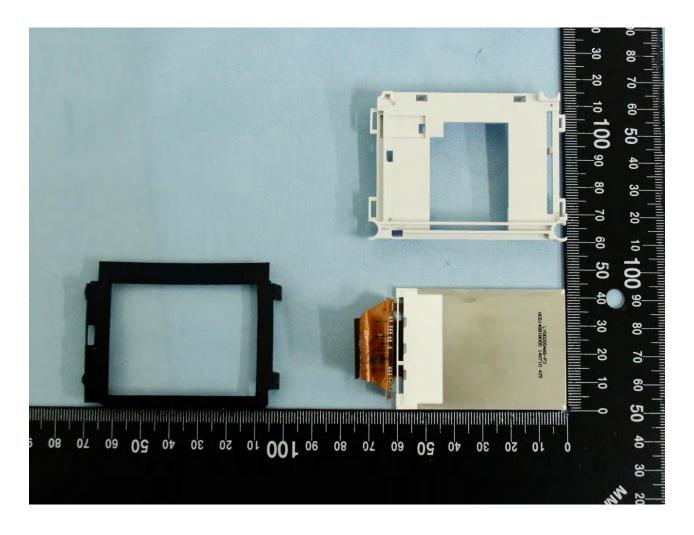

Brand Name: CASTLES TECHNOLOGY / Model Name: VEGA5000S

TEL: 886-3-327-3456 FAX: 886-3-328-4978 FCC ID: WIYVEGA5000SX3G Page Number : 51 of 67
Report Issued Date : Jul. 28, 2015
Report Version : Rev. 01