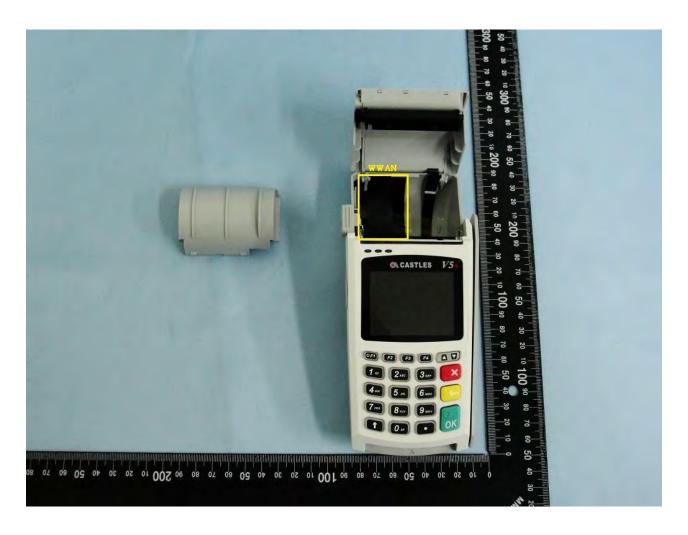

## 3. Internal Photograph of EUT

Brand Name: CASTLES TECHNOLOGY / Model Name: VEGA5000S

Report No.: EP550401

TEL: 886-3-327-3456 FAX: 886-3-328-4978 FCC ID: WIYVEGA5000SX3G Page Number : 15 of 67
Report Issued Date : Jul. 28, 2015
Report Version : Rev. 01