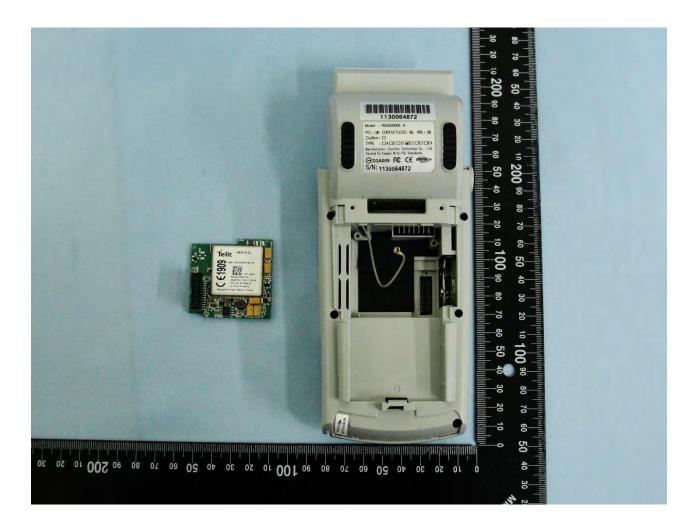

## 3. Internal Photograph of EUT

Brand Name: CASTLES TECHNOLOGY / Model Name: VEGA5000S

Report No.: EP550401

TEL: 886-3-327-3456 FAX: 886-3-328-4978 FCC ID: WIYVEGA5000SX3G Page Number : 15 of 67
Report Issued Date : Jul. 28, 2015
Report Version : Rev. 01