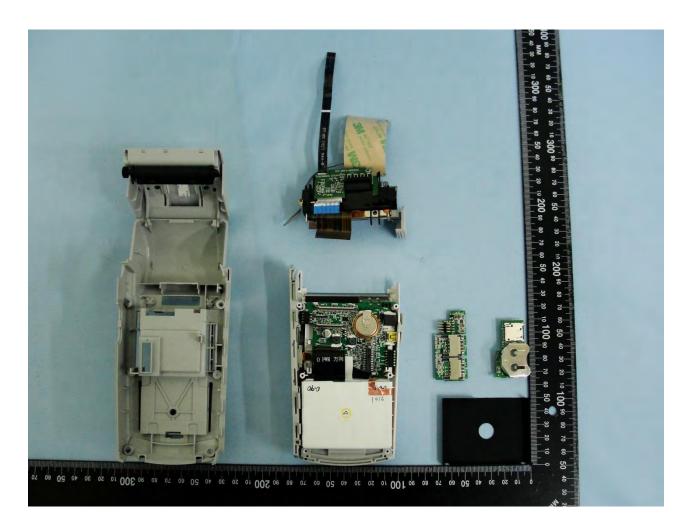

Report No.: EP550401

TEL: 886-3-327-3456 FAX: 886-3-328-4978 FCC ID: WIYVEGA5000SX3G Page Number : 16 of 67
Report Issued Date : Jul. 28, 2015
Report Version : Rev. 01

Report No.: EP550401

TEL: 886-3-327-3456 FAX: 886-3-328-4978 FCC ID: WIYVEGA5000SX3G Page Number : 17 of 67
Report Issued Date : Jul. 28, 2015
Report Version : Rev. 01