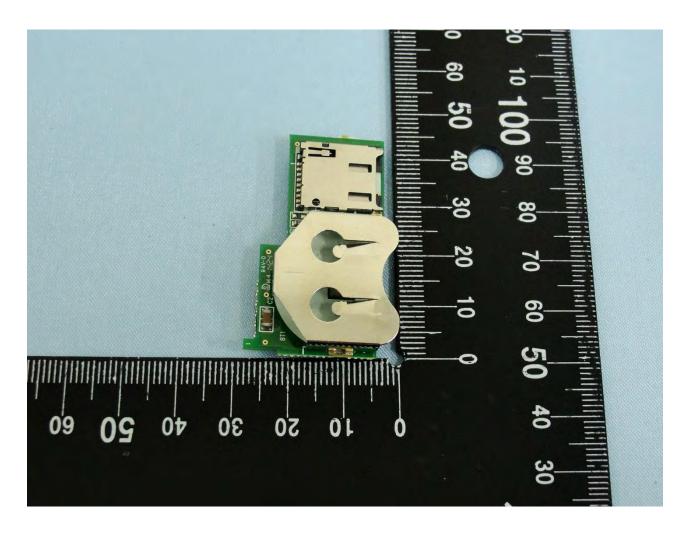

Report No.: EP550401

TEL: 886-3-327-3456 FAX: 886-3-328-4978 FCC ID: WIYVEGA5000SX3G Page Number : 18 of 67 Report Issued Date : Jul. 28, 2015 Report Version : Rev. 01

Report No.: EP550401

TEL: 886-3-327-3456 FAX: 886-3-328-4978 FCC ID: WIYVEGA5000SX3G Page Number : 19 of 67
Report Issued Date : Jul. 28, 2015
Report Version : Rev. 01