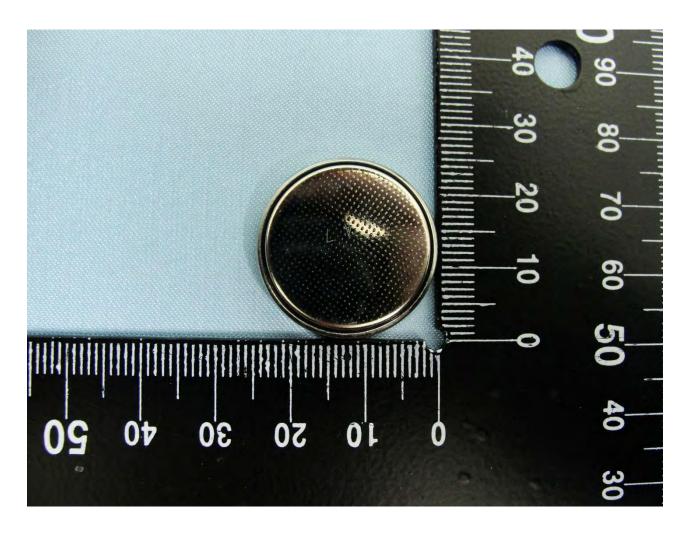

## 3. Internal Photograph of EUT

Brand Name: CASTLES TECHNOLOGY / Model Name: VEGA5000S

Report No.: EP550401

TEL: 886-3-327-3456 FAX: 886-3-328-4978 FCC ID: WIYVEGA5000SX3G Page Number : 15 of 67
Report Issued Date : Jul. 28, 2015
Report Version : Rev. 01