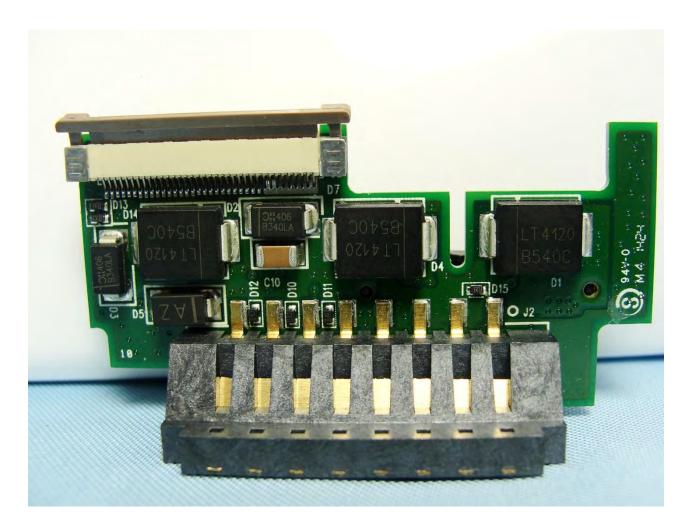

## 3. Internal Photograph of EUT

Brand Name: CASTLES TECHNOLOGY / Model Name: VEGA5000S

Report No.: EP550401

TEL: 886-3-327-3456 FAX: 886-3-328-4978 FCC ID: WIYVEGA5000SX3G Page Number : 15 of 67
Report Issued Date : Jul. 28, 2015
Report Version : Rev. 01