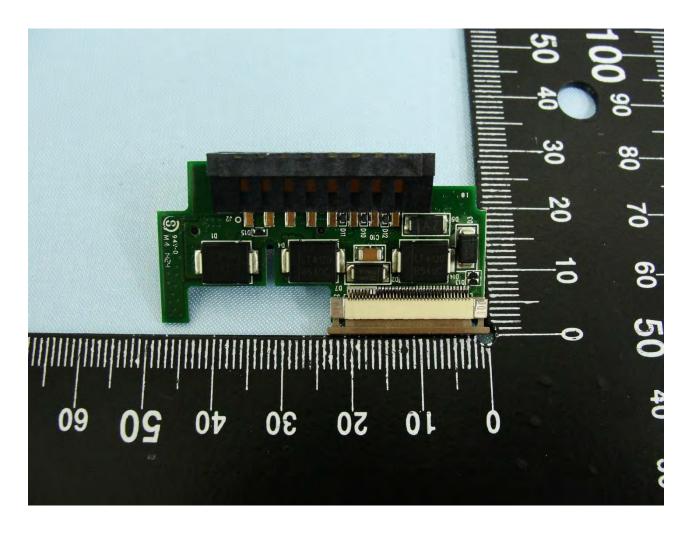

## 3. Internal Photograph of EUT

Brand Name: CASTLES TECHNOLOGY / Model Name: VEGA5000S

Report No.: EP550401

TEL: 886-3-327-3456 FAX: 886-3-328-4978 FCC ID: WIYVEGA5000SX3G Page Number : 15 of 67
Report Issued Date : Jul. 28, 2015
Report Version : Rev. 01