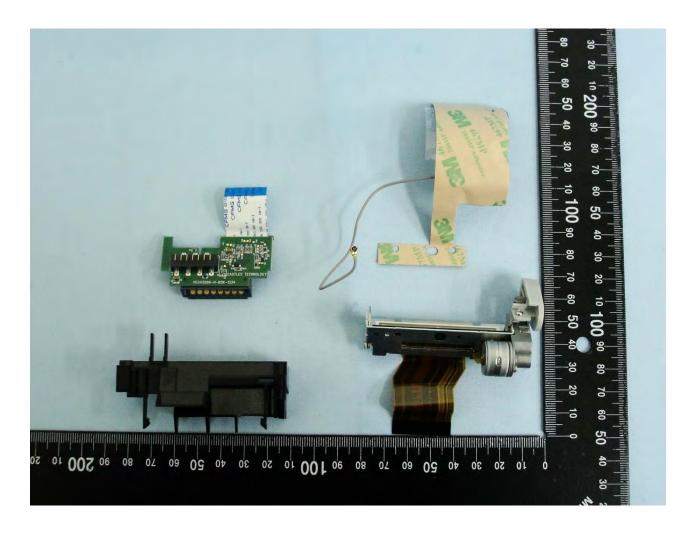

## 3. Internal Photograph of EUT

Brand Name: CASTLES TECHNOLOGY / Model Name: VEGA5000S

Report No.: EP550401

TEL: 886-3-327-3456 FAX: 886-3-328-4978 FCC ID: WIYVEGA5000SX3G Page Number : 15 of 67
Report Issued Date : Jul. 28, 2015
Report Version : Rev. 01