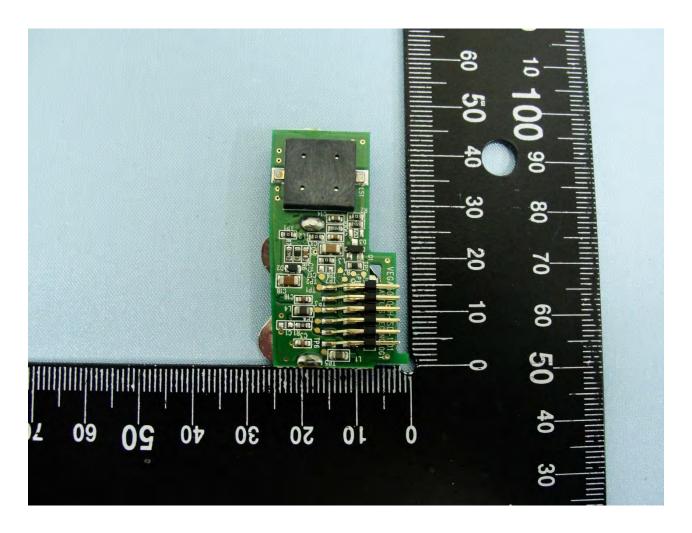

Report No.: EP550401

TEL: 886-3-327-3456 FAX: 886-3-328-4978 FCC ID: WIYVEGA5000SX3G Page Number : 20 of 67
Report Issued Date : Jul. 28, 2015
Report Version : Rev. 01

Report No.: EP550401

TEL: 886-3-327-3456 FAX: 886-3-328-4978 FCC ID: WIYVEGA5000SX3G Page Number : 21 of 67
Report Issued Date : Jul. 28, 2015
Report Version : Rev. 01