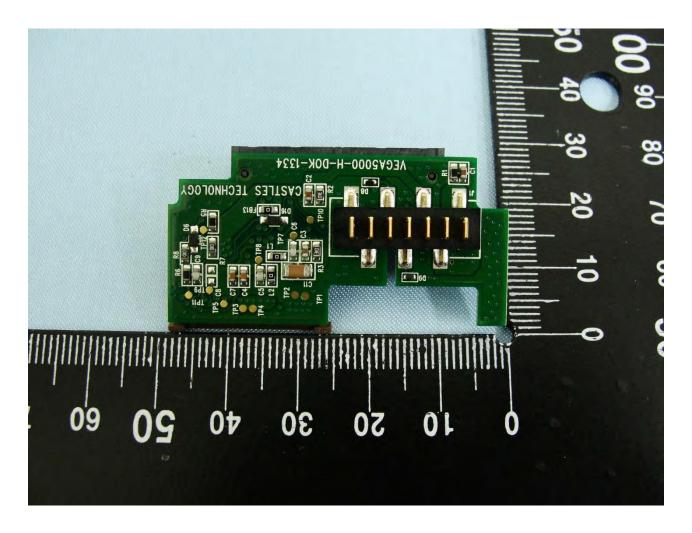

## 3. Internal Photograph of EUT

Brand Name: CASTLES TECHNOLOGY / Model Name: VEGA5000S

Report No.: EP550401

TEL: 886-3-327-3456 FAX: 886-3-328-4978 FCC ID: WIYVEGA5000SX3G Page Number : 15 of 67
Report Issued Date : Jul. 28, 2015
Report Version : Rev. 01