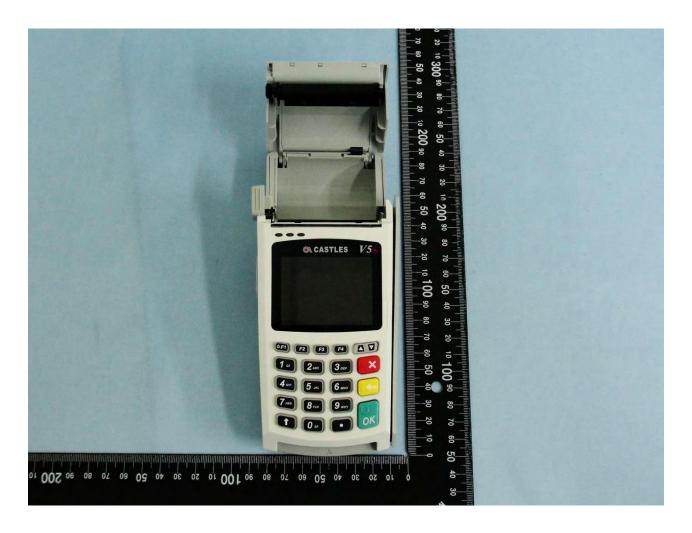

## 3. Internal Photograph of EUT

Brand Name: CASTLES TECHNOLOGY / Model Name: VEGA5000S

Report No.: EP550401

TEL: 886-3-327-3456 FAX: 886-3-328-4978 FCC ID: WIYVEGA5000SX3G Page Number : 15 of 67
Report Issued Date : Jul. 28, 2015
Report Version : Rev. 01