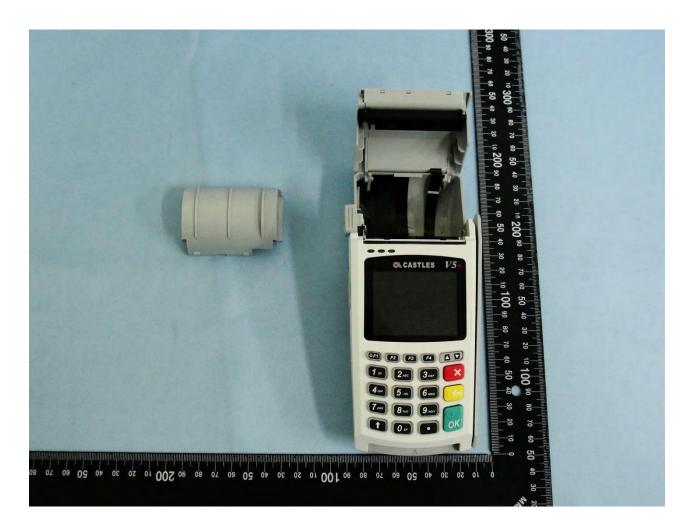

## 3. Internal Photograph of EUT

Brand Name: CASTLES TECHNOLOGY / Model Name: VEGA5000S

Report No.: EP550401

TEL: 886-3-327-3456 FAX: 886-3-328-4978 FCC ID: WIYVEGA5000SX3G Page Number : 15 of 67
Report Issued Date : Jul. 28, 2015
Report Version : Rev. 01