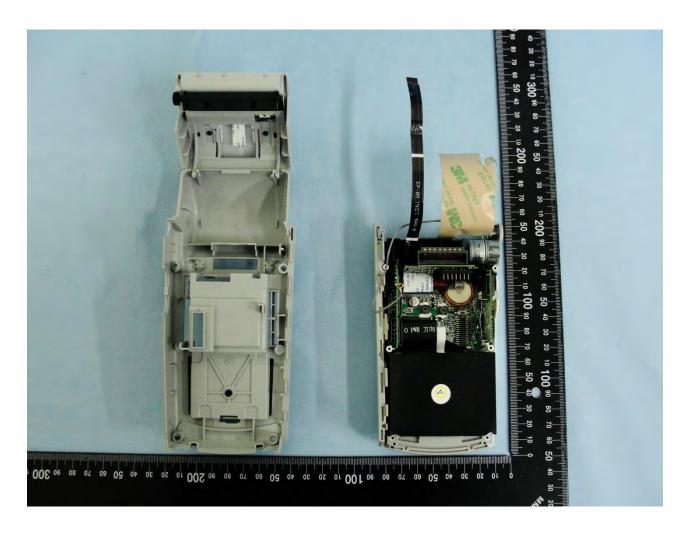

## 3. Internal Photograph of EUT

Brand Name: CASTLES TECHNOLOGY / Model Name: VEGA5000S

Report No.: EP550401

TEL: 886-3-327-3456 FAX: 886-3-328-4978 FCC ID: WIYVEGA5000SX3G Page Number : 15 of 67
Report Issued Date : Jul. 28, 2015
Report Version : Rev. 01