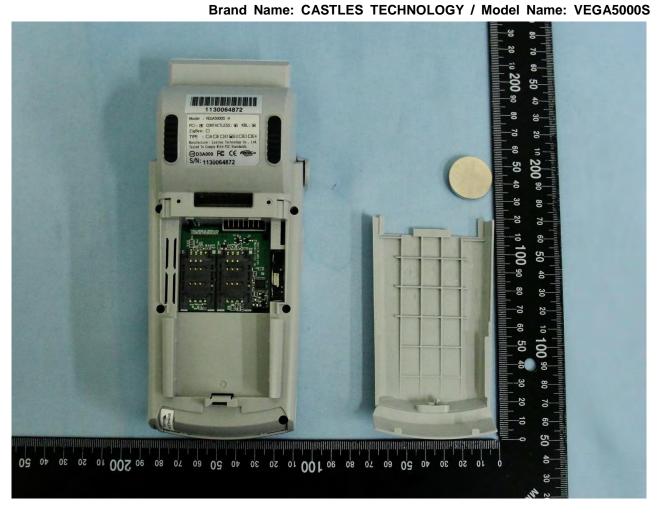

Report No.: EP550401

TEL: 886-3-327-3456 FAX: 886-3-328-4978 FCC ID: WIYVEGA5000SX3G Page Number : 18 of 67 Report Issued Date : Jul. 28, 2015 Report Version : Rev. 01

Report No.: EP550401

TEL: 886-3-327-3456 FAX: 886-3-328-4978 FCC ID: WIYVEGA5000SX3G Page Number : 19 of 67
Report Issued Date : Jul. 28, 2015
Report Version : Rev. 01