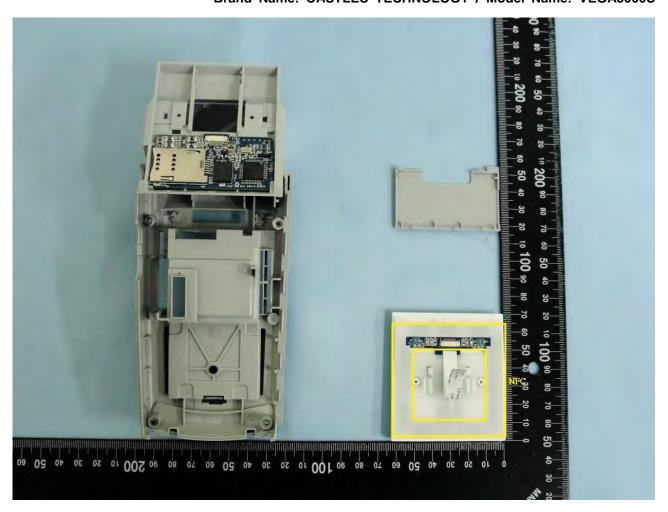

Report No.: EP550401

TEL: 886-3-327-3456 FAX: 886-3-328-4978 FCC ID: WIYVEGA5000SX3G Page Number : 16 of 67
Report Issued Date : Jul. 28, 2015
Report Version : Rev. 01

Report No.: EP550401

TEL: 886-3-327-3456 FAX: 886-3-328-4978 FCC ID: WIYVEGA5000SX3G Page Number : 17 of 67
Report Issued Date : Jul. 28, 2015
Report Version : Rev. 01