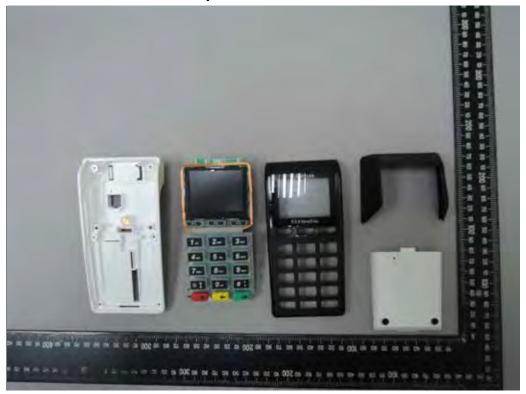

### Internal View of EUT-2

Internal View of EUT-3

Unless otherwise stated the results shown in this test report refer only to the sample(s) tested and such sample(s) are retained for 90 days only.

Unless otherwise stated the results shown in this test report refer only to the sample(s) tested and such sample(s) are retained for 90 days only. 