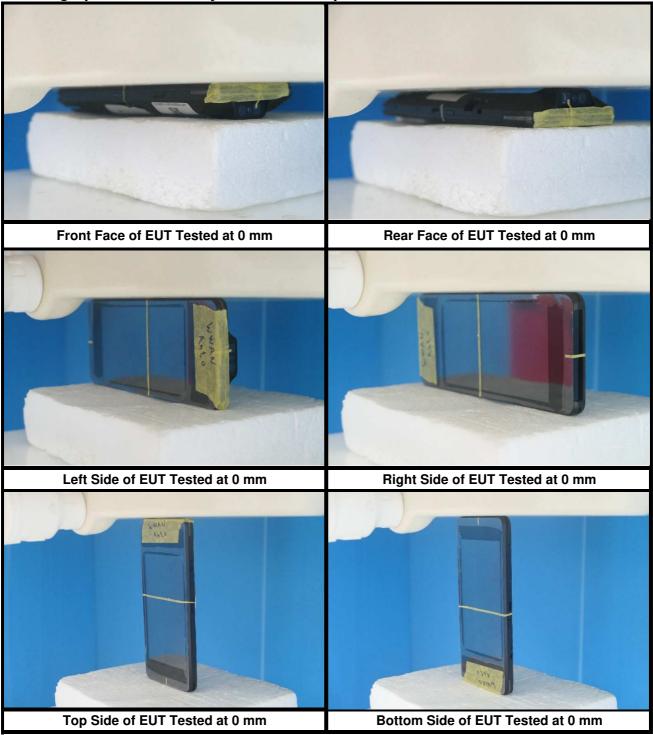

## Photographs of EUT Setup and Antenna Location

The photographs of EUT and setup for SAR testing are shown as follows.

Top Side

Bottom Side

<EUT Right Side View>

<Photographs of Extremeity SAR Test Setup>