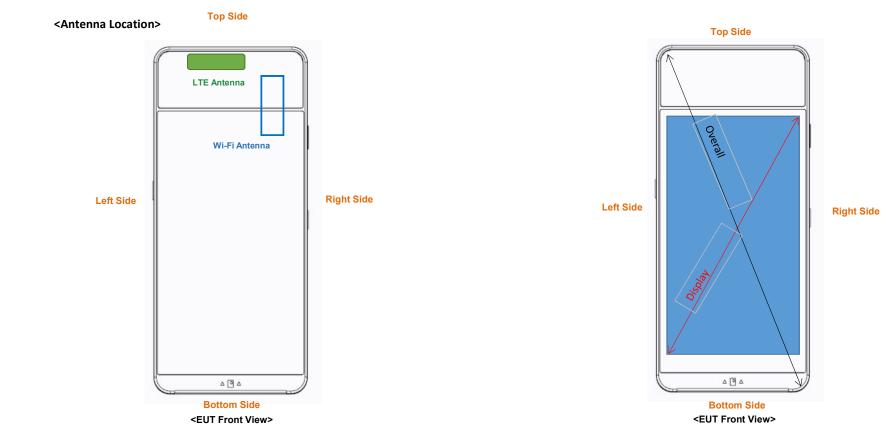

## The separation distance for antenna to edge:

| Antenna | Overall<br>Diagonal | Display<br>Diagonal | To Top<br>Side | To Bottom Side | To Left<br>Side | To Right<br>Side |
|---------|---------------------|---------------------|----------------|----------------|-----------------|------------------|
|         |                     |                     | (mm)           | (mm)           | (mm)            | (mm)             |
| LTE     | 169.3               | 127.4               | 3.2            | 156.5          | 12.4            | 45.4             |
| Wi-Fi   | 109.5               |                     | 16.1           | 117.3          | 66.8            | 8.1              |