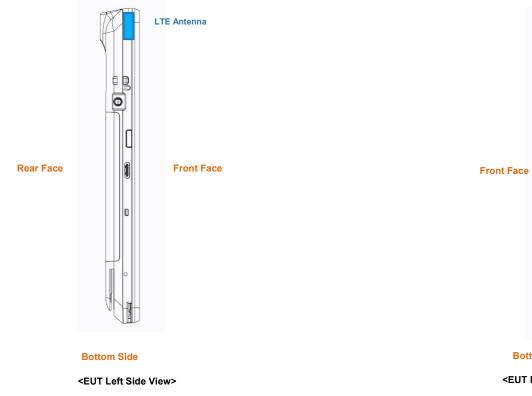

## The separation distance for antenna to edge:

| Antenna | Overall<br>Diagonal | Display<br>Diagonal | To Top<br>Side | To Bottom Side | To Left<br>Side | To Right<br>Side |
|---------|---------------------|---------------------|----------------|----------------|-----------------|------------------|
|         |                     |                     | (mm)           | (mm)           | (mm)            | (mm)             |
| LTE     | 169.3               | 127.4               | 3.2            | 156.5          | 12.4            | 45.4             |
| Wi-Fi   | 109.5               |                     | 16.1           | 117.3          | 66.8            | 8.1              |