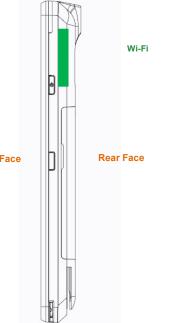

| Antenna | To Rear<br>Face<br>Side | To Front<br>Face<br>Side | To Bottom Side | To Top<br>Side |  |
|---------|-------------------------|--------------------------|----------------|----------------|--|
|         | (mm)                    | (mm)                     | (mm)           | (mm)           |  |
| LTE     | 17.5                    | 2.6                      | 156.5          | 3.2            |  |
| Wi-Fi   | 11.3                    | 8                        | 117.3          | 16.1           |  |