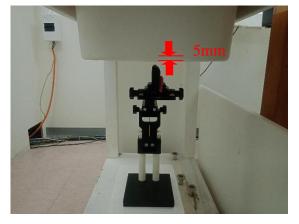

#### Body - distance between flat phantom and S1E2-L is 5 mm

Photograph 1. Body, Front Surface, 5mm

Photograph 2. Body, Front Surface, 5mm

Photograph 3. Body, Back Surface, 5mm

Photograph 4. Body, Back Surface, 5mm