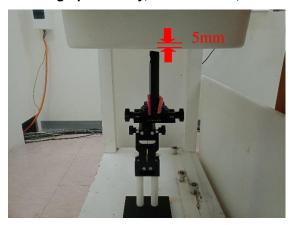

# **Appendix A Photographs of Test Setup**

Fig.1 Photograph of the SAR measurement system

Unless otherwise stated the results shown in this test report refer only to the sample(s) tested and such sample(s) are retained for 90 days only.