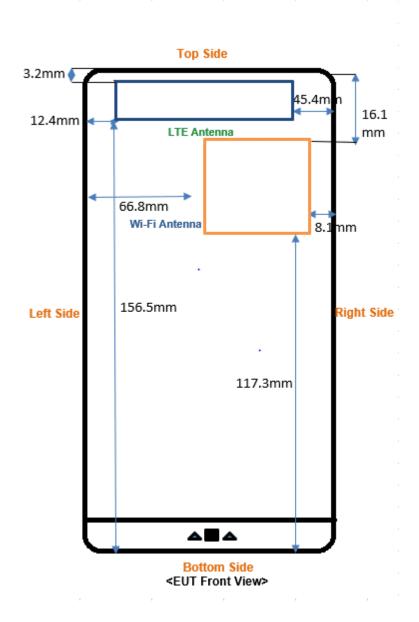

SGS Taiwan Ltd.

No.134,Wu Kung Road, New Taipei Industrial Park, Wuku District, New Taipei City, Taiwan/新北市五股區新北產業園區五工路 134 號

Rev: 01

Page: 6 of 6

Photograph 15. Antenna position of EUT