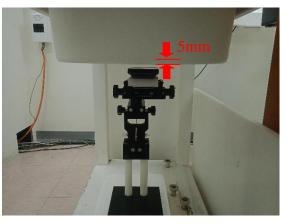

#### Body - distance between flat phantom and S1E2-L is 5 mm

Photograph 1. Body, Front Surface, 5mm

Photograph 2. Body, Front Surface, 5mm

Photograph 3. Body, Back Surface, 5mm

Photograph 4. Body, Back Surface, 5mm