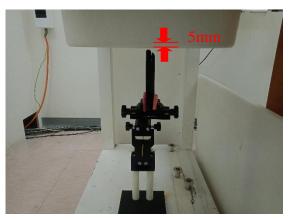

# **Appendix A Photographs of Test Setup**

Fig.1 Photograph of the SAR measurement system

Unless otherwise stated the results shown in this test report refer only to the sample(s) tested and such sample(s) are retained for 90 days only.