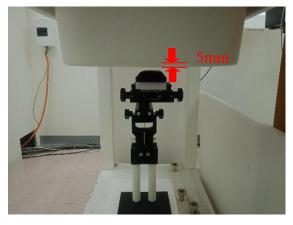

#### Body - distance between flat phantom and S1E2-L is 5 mm

Photograph 1. Body, Front Surface, 5mm

Photograph 2. Body, Front Surface, 5mm

Photograph 3. Body, Back Surface, 5mm

Photograph 4. Body, Back Surface, 5mm