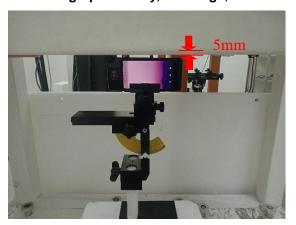

#### Body - distance between flat phantom and S1E2-L is 5 mm

Photograph 1. Body, Front Surface, 5mm

Photograph 2. Body, Front Surface, 5mm

Photograph 3. Body, Back Surface, 5mm

Photograph 4. Body, Back Surface, 5mm