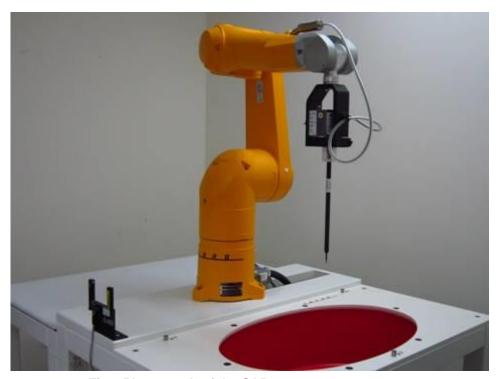

# **Appendix A Photographs of Test Setup**

Fig.1 Photograph of the SAR measurement system

Unless otherwise stated the results shown in this test report refer only to the sample(s) tested and such sample(s) are retained for 90 days only.