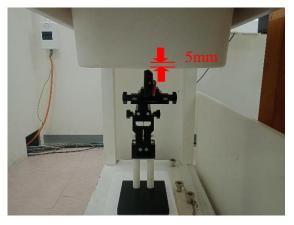

#### Body - distance between flat phantom and S1E2-L is 5 mm

Photograph 1. Body, Front Surface, 5mm

Photograph 2. Body, Front Surface, 5mm

Photograph 3. Body, Back Surface, 5mm

Photograph 4. Body, Back Surface, 5mm