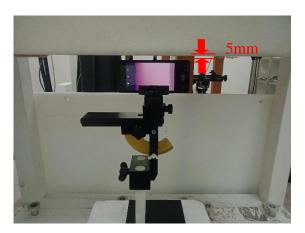

#### Body - distance between flat phantom and S1E2-L is 5 mm

Photograph 1. Body, Front Surface, 5mm

Photograph 2. Body, Front Surface, 5mm

Photograph 3. Body, Back Surface, 5mm

Photograph 4. Body, Back Surface, 5mm