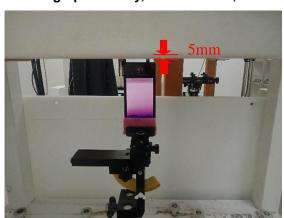

#### Body - distance between flat phantom and S1E2-L is 5 mm

Photograph 1. Body, Front Surface, 5mm

Photograph 2. Body, Front Surface, 5mm

Photograph 3. Body, Back Surface, 5mm

Photograph 4. Body, Back Surface, 5mm