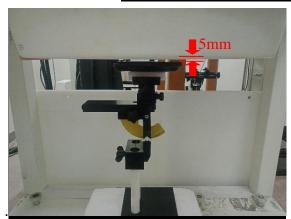

#### Body - distance between flat phantom and S1E2-L is 5 mm

Photograph 1. Body, Front Surface, 5mm

Photograph 2. Body, Front Surface, 5mm

Photograph 3. Body, Back Surface, 5mm

Photograph 4. Body, Back Surface, 5mm