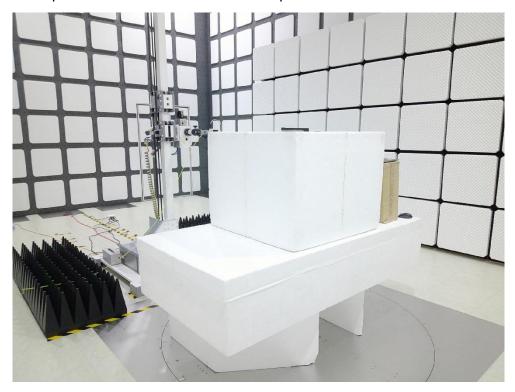

## BT/BLE/Wi-Fi Test Photograph

Description: Front View of Conducted Emission Test Setup

Description: Back View of Conducted Emission Test Setup

Description: Radiated Emission Test Setup for 30MHz ~ 1GHz

Description: Radiated Emission Test Setup for 1GHz~18GHz

Description: Radiated Emission Test Setup for 18GHz~40GHz

Description: BT Conducted Emission Test Setup

Description: BLE Conducted Emission Test Setup