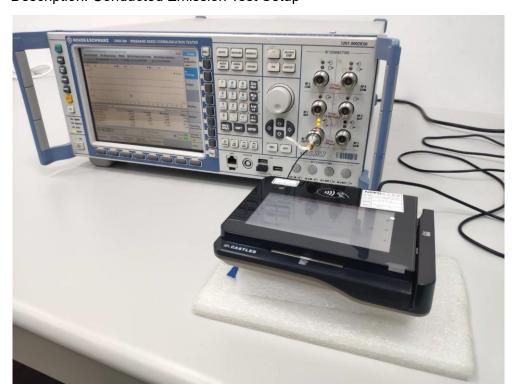

## BT/BLE/Wi-Fi Test Photograph

Description: Front View of Conducted Emission Test Setup

Description: Back View of Conducted Emission Test Setup

Description: Radiated Emission Test Setup for 30MHz ~ 1GHz

Description: Radiated Emission Test Setup for 1GHz~18GHz

Description: Radiated Emission Test Setup for 18GHz~40GHz

Description: BT Conducted Emission Test Setup

Description: BLE Conducted Emission Test Setup

Description: WiFi Conducted Emission Test Setup