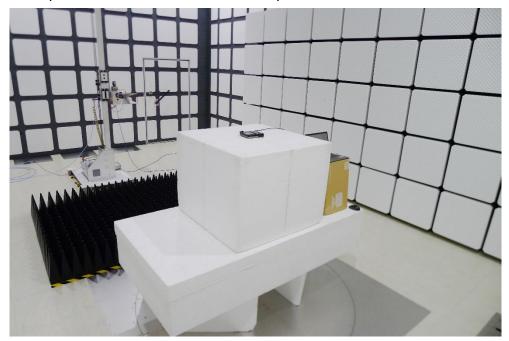

Description: Radiated Emission Test Setup for 1GHz~18GHz

Description: Radiated Emission Test Setup for 18GHz~40GHz

Description: BT Conducted Emission Test Setup

Description: BLE Conducted Emission Test Setup