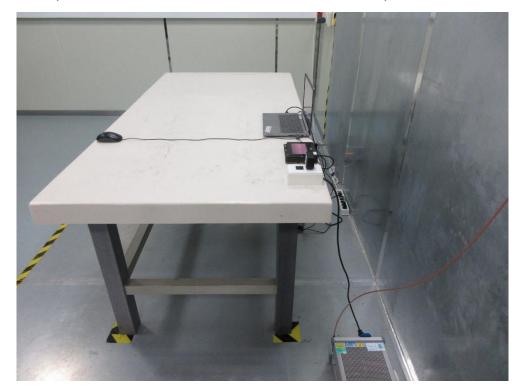

## BT/BLE/Wi-Fi Test Photograph

Description: Front View of Conducted Emission Test Setup

Description: Back View of Conducted Emission Test Setup

Description: Radiated Emission Test Setup for 30MHz ~ 1GHz