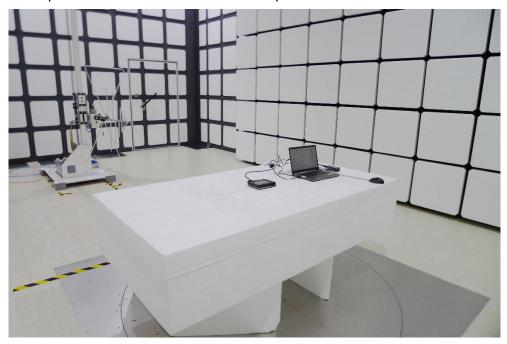

## BT/BLE/Wi-Fi Test Photograph

Description: Front View of Conducted Emission Test Setup

Description: Back View of Conducted Emission Test Setup

Description: Radiated Emission Test Setup for 30MHz ~ 1GHz

Description: Radiated Emission Test Setup for 1GHz~18GHz

Description: Radiated Emission Test Setup for 18GHz~40GHz

Description: BT Conducted Emission Test Setup

Description: BLE Conducted Emission Test Setup