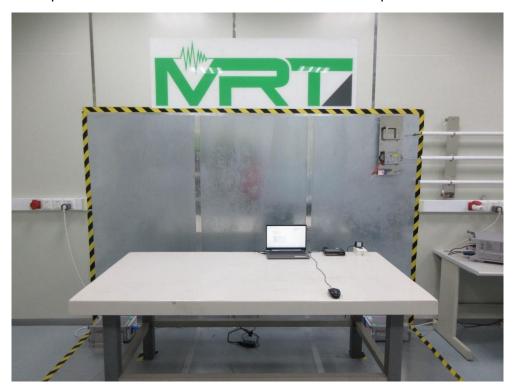

## BT/BLE/Wi-Fi Test Photograph

Description: Front View of Conducted Emission Test Setup

Description: Back View of Conducted Emission Test Setup

Description: Radiated Emission Test Setup for 30MHz ~ 1GHz