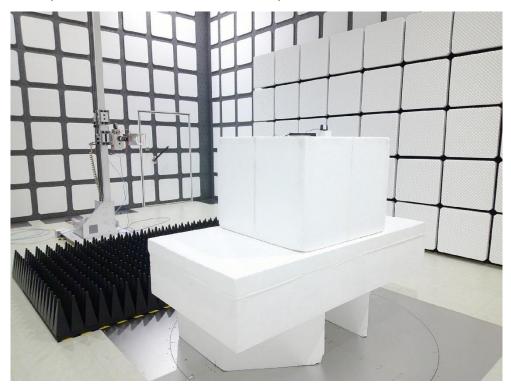

## BT/BLE/Wi-Fi Test Photograph

Description: Front View of Conducted Emission Test Setup

Description: Back View of Conducted Emission Test Setup

Description: Radiated Emission Test Setup for 30MHz ~ 1GHz

Description: Radiated Emission Test Setup for 1GHz~18GHz

Description: Radiated Emission Test Setup for 18GHz~40GHz

Description: BT Conducted Emission Test Setup

Description: BLE Conducted Emission Test Setup