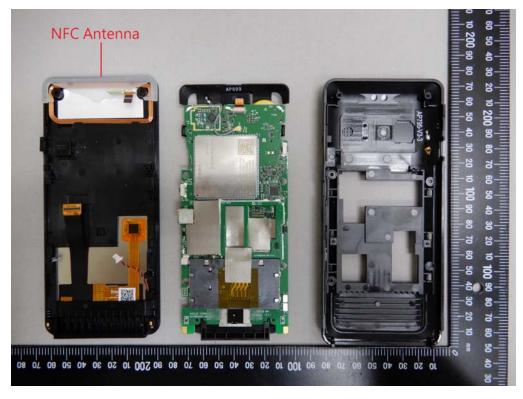

### NFC Antenna

Unless otherwise stated the results shown in this test report refer only to the sample(s) tested and such sample(s) are retained for 90 days only.

除非另有說明,此報告結果僅對測試之樣品負責,同時此樣品僅保留90天。本報告未經本公司書面許可,不可部份複製。