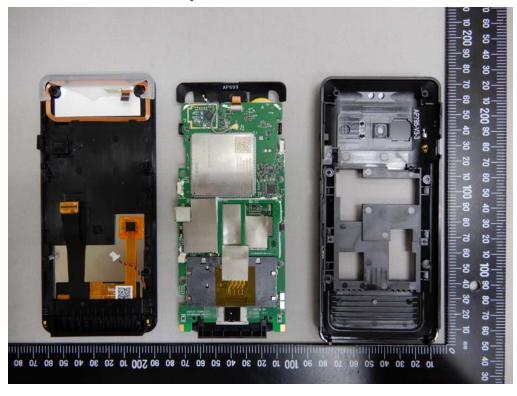

#### Internal View of EUT - 1

Internal View of EUT - 2

Unless otherwise stated the results shown in this test report refer only to the sample(s) tested and such sample(s) are retained for 90 days only.

陈非另有說明,此報告結果僅對測試之樣品負責,同時此樣品僅保留90天。本報告未經本公司書面許可,不可部份複製。