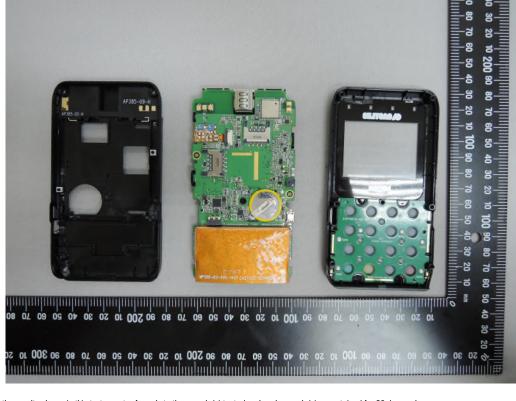

## **INTERNAL PHOTOGRAPHS OF EUT**

**Open View of EUT – 1** Z 20 .0 10 5 200 8 9 8 8 20 g g 8 CE æ ē 90 8 -8 THE R. LEWIS CO., NAMES OF TAXABLE PARTY. 20 7 Ы 60 au m 50 0 40 8 20 100 10 30 30 40 20 60 10 80 80 50 10 50 30 40 20 20 80 80 30 300 1 0 un in in