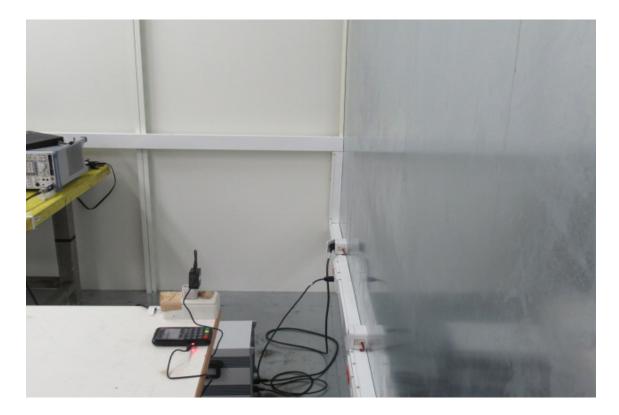

# Radiated Emission Set up Photos (Above 1GHz)

Radiated Emission Set up Photos (Front View)

Unless otherwise stated the results shown in this test report refer only to the sample(s) tested and such sample(s) are retained for 90 days only.