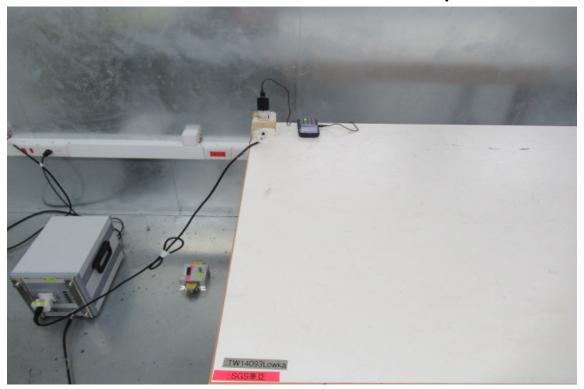

### Radiated Emission Set up Photos (Below 30MHz)

Radiated Emission Set up Photos (Below 1GHz)

Unless otherwise stated the results shown in this test report refer only to the sample(s) tested and such sample(s) are retained for 90 days only.