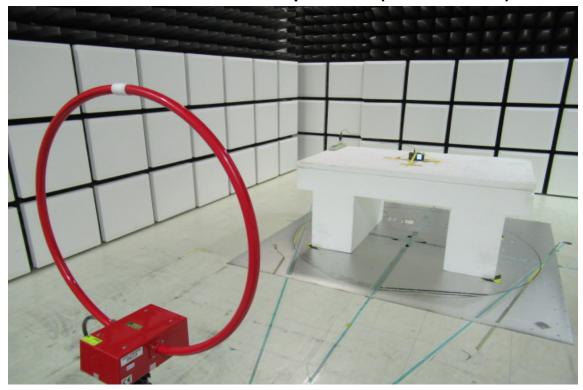

### Radiated Emission Set up Photos (Below 30MHz)

Radiated Emission Set up Photos (Below 1GHz)

Unless otherwise stated the results shown in this test report refer only to the sample(s) tested and such sample(s) are retained for 90 days only.