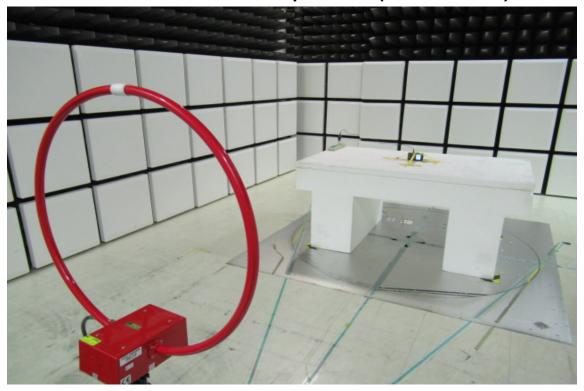

### Radiated Emission Set up Photos (Below 30MHz)

Radiated Emission Set up Photos (Below 1GHz)

Unless otherwise stated the results shown in this test report refer only to the sample(s) tested and such sample(s) are retained for 90 days only.