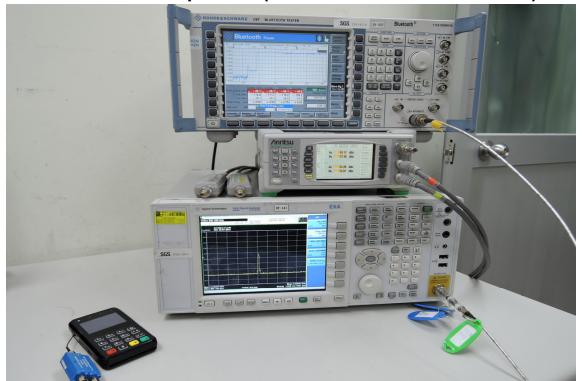

# **Conducted Setup Photo (Measurement at Antenna Port)**

Unless otherwise stated the results shown in this test report refer only to the sample(s) tested and such sample(s) are retained for 90 days only.