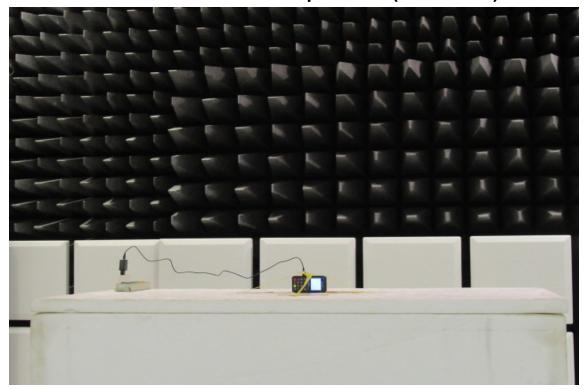

# Radiated Emission Set up Photos (Above 1GHz)

Radiated Emission Set up Photos (Front View)

Unless otherwise stated the results shown in this test report refer only to the sample(s) tested and such sample(s) are retained for 90 days only.