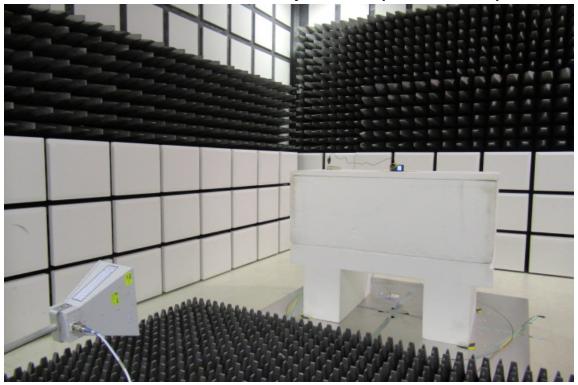

### Radiated Emission Set up Photos (Below 30MHz)

Radiated Emission Set up Photos (Below 1GHz)

Unless otherwise stated the results shown in this test report refer only to the sample(s) tested and such sample(s) are retained for 90 days only.