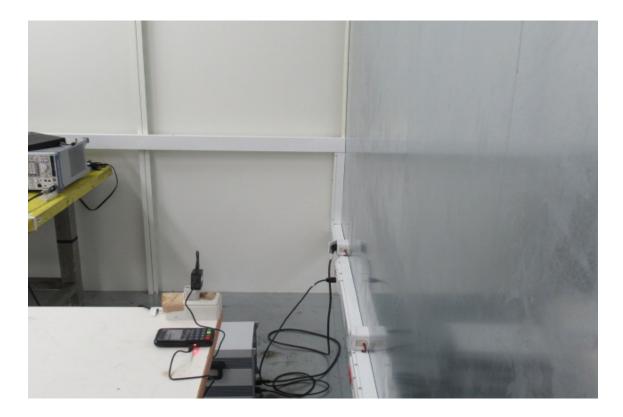

# **Conducted Setup Photo (Measurement at Antenna Port)**

Unless otherwise stated the results shown in this test report refer only to the sample(s) tested and such sample(s) are retained for 90 days only.