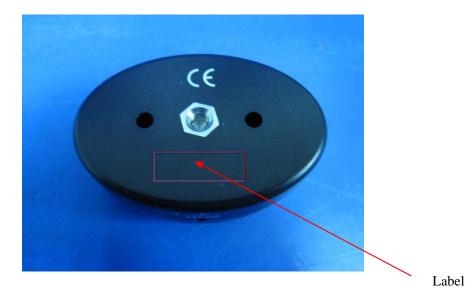

## **Proposed Label Location on EUT**

FCC Statement was list in user manual.

This device complies with Part 15 o the FCC Rules. Operation is subject to the following two conditions: (1) this device may not cause harmful interference, and (2) this device must accept any interference received, including interference that may cause undesired operation.