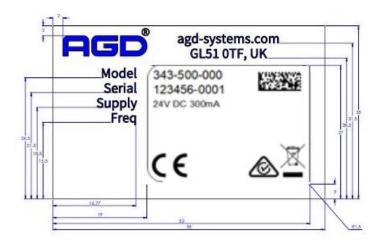

## AGD 318 Label Placement:

The Regulatory label is made up of 2 parts:

- 1) LB-223
- 2) Serial number label LB-041P

The 2 parts when combined will look as below

The FCC Label will be applied as shown below: