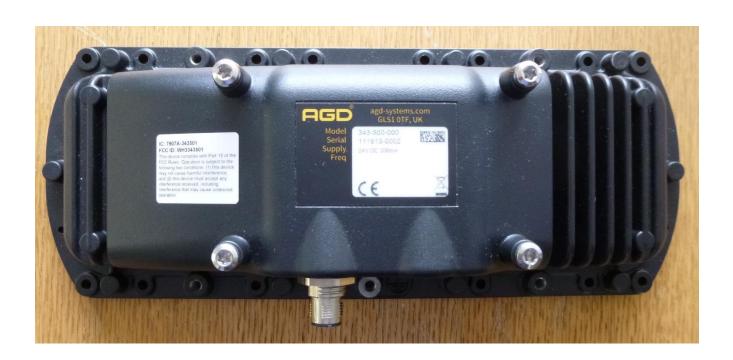

IC: 7907A-343501 FCC ID: WH3343501

This device complies with Part 15 of the FCC Rules. Operation is subject to the following two conditions: (1) this device may not cause harmful interference, and (2) this device must accept any interference received, including interference that may cause undesired operation.

The labels are applied as per the build instruction

The final labels look as per the picture below